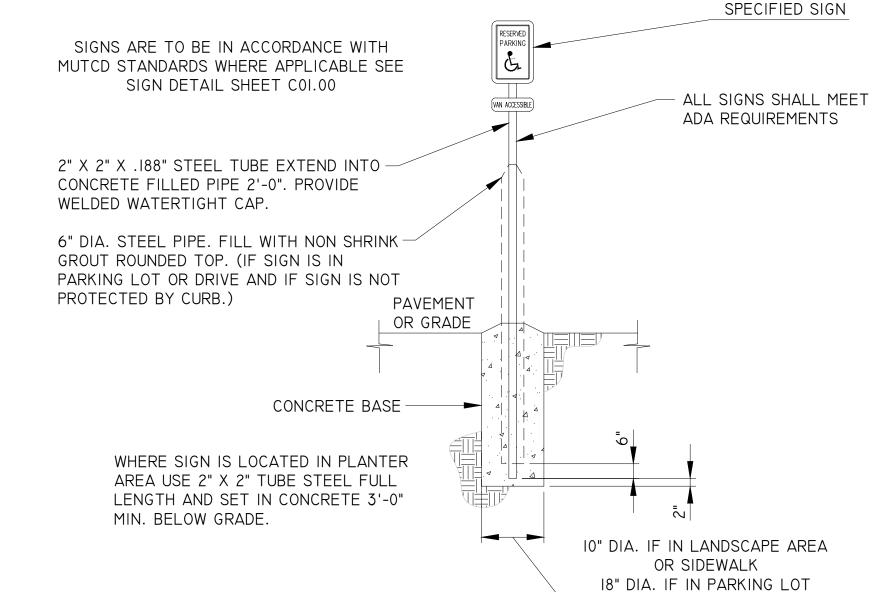

|              | MASTER KEYNOTE LIST                                           |                              | MASTER KEYNOTE LIST                                                           |
|--------------|---------------------------------------------------------------|------------------------------|-------------------------------------------------------------------------------|
| SPEC NUMBER  | KEYNOTE DESCRIPTION                                           | SPEC NUMBER                  | KEYNOTE DESCRIPTION                                                           |
| 03 30 00.A10 | CAST-IN-PLACE CONCRETE FOOTING; RE:                           | 10 53 00.A00                 | PREFABRICATED METAL CANOPY SYSTEM WIT                                         |
|              | STRUCTURAL                                                    | 10 53 00.A11                 | 6" X 6" PREFINISHED ALUMINUM POST WITH<br>INTERNAL DRAINAGE                   |
| 03 30 00.E33 | 10 MIL VAPOR BARRIER                                          | 10 53 00.A12                 | 6" X 6" PREFINISHED ALUMINUM POST WITHO                                       |
| 03 30 00.F06 | COMPRESSIBLE FILLER                                           | 10 33 00.A12                 | INTERNAL DRAINAGE                                                             |
| 03 30 00.G30 | POURED-IN-PLACE CONCRETE SIDEWALK; RE:<br>CIVIL / LANDSCAPE   | 10 53 00.A42                 | PREFINISHED ALUMINUM BENT / BEAM (6" X 6                                      |
| 04 27 00.A01 | 4" X 8" X 16" CMU                                             | 10.50.00.470                 | SIZED AS REQUIRED BY MANUFACTURER)                                            |
| 04 27 00.A03 | 8" X 8" X 16" CMU                                             | 10 53 00.A60                 | DECKING                                                                       |
| 04 27 00.A10 | CMU U-BLOCK                                                   | 10 53 00.B04                 | PREFINISHED ALUMINUM FASCIA                                                   |
| 04 27 00.A15 | 8" X 8" X 16" CMU U-BLOCK                                     | 10 53 00.B13                 | 1/4" THICK EXTRUDED ALUMINUM BRACKET V STAINLESS STEEL SCREWS & NEOPRENE WASH |
| 04 27 00.A16 | 8" X 16" X 16" CMU U-BLOCK                                    | 10 75 00.A00                 | FLAGPOLE                                                                      |
| 04 27 00.G02 | MORTAR NET FULL BED OF MORTAR                                 | 10 82 00.A01                 | PERFORATED METAL SCREEN CLADDING                                              |
| 04 27 00.G03 |                                                               | 11 61 43.A01                 | STAGE CURTAIN TRACK                                                           |
| 04 27 00.G05 | FILL CAVITY AT BOTTOM OF WALL UNDER FLASHING FULL WITH MORTAR | 26 50 00.A00                 | LIGHT FIXTURE; RE: ELECTRICAL                                                 |
| 04 27 00.G06 | FILL CAVITY WITH MORTAR                                       | 26 50 00.A07                 | LIGHT FIXTURE; RE ELECTRICAL; RE: LANDSCA<br>FOR LOCATION                     |
| 04 27 00.G10 | COPPER FABRIC FLASHING                                        | 26 50 00.B00                 |                                                                               |
| 04 27 00.G20 | WEEP HOLES; OMIT MORTAR                                       |                              | ELECTRICAL CONDUIT; RE: ELECTRICAL                                            |
| 04 27 00.H01 | HORIZONTAL MASONRY REINFORCING TIES @ 16" O.C. VERTICAL       | 32 17 13.A01<br>32 31 13.E03 | PRECAST CONCRETE WHEEL STOP INDUSTRIAL SINGLE HORIZONTAL-SLIDE GAT            |
| 04 27 00.H03 | TWO-PIECE MASONRY VENEER BRICK-TIES @ 16" O.C.                |                              | WITH EXTERNAL ROLLER ASSEMBLIES; RE: PLA FOR LEAF WIDTH.                      |
| 04 27 00.H04 | TWO-PIECE MASONRY VENEER BRICK-TIES                           | 32 31 19.A01                 | EXTRUDED ALUMINUM PICKET FENCE                                                |
| 04 27 00.H10 | VERTICAL REINFORCING IN CONCRETE FILLED CELLS                 | 32 31 19.B01                 | EXTRUDED ALUMINUM SINGLE SWING GATE; PLAN FOR LEAF WIDTH                      |
| 04 27 00.M00 | BRICK VENEER                                                  | 32 31 19.B02                 | EXTRUDED ALUMINUM DOUBLE SWING GATI                                           |
| 04 27 00.M01 | SOLDIER COURSE                                                |                              | PLAN FOR LEAF WIDTH                                                           |
| 04 27 00.S01 | PRECAST CONCRETE COPING CAP                                   |                              |                                                                               |
| 04 43 00.A01 | STONE VENEER MASONRY                                          |                              |                                                                               |
| 05 05 23.A02 | STAINLESS STEEL EXPANSION ANCHOR                              |                              |                                                                               |
| 05 12 00.A00 | STRUCTURAL STEEL FRAMING; RE: STRUCTURAL                      |                              |                                                                               |
| 05 12 00.A01 | STEEL COLUMN; RE STRUCTURAL                                   |                              |                                                                               |
| 05 12 00.A02 | STEEL BEAM; RE STRUCTURAL                                     |                              |                                                                               |
| 05 12 00.B00 | STEEL ANGLE; RE: STRUCTURAL                                   |                              |                                                                               |
| 05 12 00.C01 | STEEL PLATE, RE: STRUCTURAL                                   |                              |                                                                               |
| 05 40 00.A02 | 2-1/2" METAL STUDS                                            |                              |                                                                               |
| 05 40 00.A03 | 3-5/8" METAL STUDS                                            |                              |                                                                               |
| 05 40 00 BC3 | 07551 07110 701 014 114 7011 07110 0175                       |                              |                                                                               |