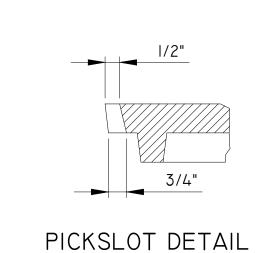

|              | MASTER KEYNOTE LIST                                           |                              | MASTER KEYNOTE LIST                                                           |
|--------------|---------------------------------------------------------------|------------------------------|-------------------------------------------------------------------------------|
| SPEC NUMBER  | KEYNOTE DESCRIPTION                                           | SPEC NUMBER                  | KEYNOTE DESCRIPTION                                                           |
| 03 30 00.A10 | CAST-IN-PLACE CONCRETE FOOTING; RE:                           | 10 53 00.A00                 | PREFABRICATED METAL CANOPY SYSTEM WIT                                         |
|              | STRUCTURAL                                                    | 10 53 00.A11                 | 6" X 6" PREFINISHED ALUMINUM POST WITH<br>INTERNAL DRAINAGE                   |
| 03 30 00.E33 | 10 MIL VAPOR BARRIER                                          | 10 53 00.A12                 | 6" X 6" PREFINISHED ALUMINUM POST WITHO                                       |
| 03 30 00.F06 | COMPRESSIBLE FILLER                                           | 10 33 00.A12                 | INTERNAL DRAINAGE                                                             |
| 03 30 00.G30 | POURED-IN-PLACE CONCRETE SIDEWALK; RE:<br>CIVIL / LANDSCAPE   | 10 53 00.A42                 | PREFINISHED ALUMINUM BENT / BEAM (6" X 6                                      |
| 04 27 00.A01 | 4" X 8" X 16" CMU                                             | 10.50.00.470                 | SIZED AS REQUIRED BY MANUFACTURER)                                            |
| 04 27 00.A03 | 8" X 8" X 16" CMU                                             | 10 53 00.A60                 | DECKING                                                                       |
| 04 27 00.A10 | CMU U-BLOCK                                                   | 10 53 00.B04                 | PREFINISHED ALUMINUM FASCIA                                                   |
| 04 27 00.A15 | 8" X 8" X 16" CMU U-BLOCK                                     | 10 53 00.B13                 | 1/4" THICK EXTRUDED ALUMINUM BRACKET V STAINLESS STEEL SCREWS & NEOPRENE WASH |
| 04 27 00.A16 | 8" X 16" X 16" CMU U-BLOCK                                    | 10 75 00.A00                 | FLAGPOLE                                                                      |
| 04 27 00.G02 | MORTAR NET FULL BED OF MORTAR                                 | 10 82 00.A01                 | PERFORATED METAL SCREEN CLADDING                                              |
| 04 27 00.G03 |                                                               | 11 61 43.A01                 | STAGE CURTAIN TRACK                                                           |
| 04 27 00.G05 | FILL CAVITY AT BOTTOM OF WALL UNDER FLASHING FULL WITH MORTAR | 26 50 00.A00                 | LIGHT FIXTURE; RE: ELECTRICAL                                                 |
| 04 27 00.G06 | FILL CAVITY WITH MORTAR                                       | 26 50 00.A07                 | LIGHT FIXTURE; RE ELECTRICAL; RE: LANDSCA<br>FOR LOCATION                     |
| 04 27 00.G10 | COPPER FABRIC FLASHING                                        | 26 50 00.B00                 |                                                                               |
| 04 27 00.G20 | WEEP HOLES; OMIT MORTAR                                       |                              | ELECTRICAL CONDUIT; RE: ELECTRICAL                                            |
| 04 27 00.H01 | HORIZONTAL MASONRY REINFORCING TIES @ 16" O.C. VERTICAL       | 32 17 13.A01<br>32 31 13.E03 | PRECAST CONCRETE WHEEL STOP INDUSTRIAL SINGLE HORIZONTAL-SLIDE GAT            |
| 04 27 00.H03 | TWO-PIECE MASONRY VENEER BRICK-TIES @ 16" O.C.                |                              | WITH EXTERNAL ROLLER ASSEMBLIES; RE: PLA FOR LEAF WIDTH.                      |
| 04 27 00.H04 | TWO-PIECE MASONRY VENEER BRICK-TIES                           | 32 31 19.A01                 | EXTRUDED ALUMINUM PICKET FENCE                                                |
| 04 27 00.H10 | VERTICAL REINFORCING IN CONCRETE FILLED CELLS                 | 32 31 19.B01                 | EXTRUDED ALUMINUM SINGLE SWING GATE; PLAN FOR LEAF WIDTH                      |
| 04 27 00.M00 | BRICK VENEER                                                  | 32 31 19.B02                 | EXTRUDED ALUMINUM DOUBLE SWING GATI                                           |
| 04 27 00.M01 | SOLDIER COURSE                                                |                              | PLAN FOR LEAF WIDTH                                                           |
| 04 27 00.S01 | PRECAST CONCRETE COPING CAP                                   |                              |                                                                               |
| 04 43 00.A01 | STONE VENEER MASONRY                                          |                              |                                                                               |
| 05 05 23.A02 | STAINLESS STEEL EXPANSION ANCHOR                              |                              |                                                                               |
| 05 12 00.A00 | STRUCTURAL STEEL FRAMING; RE: STRUCTURAL                      |                              |                                                                               |
| 05 12 00.A01 | STEEL COLUMN; RE STRUCTURAL                                   |                              |                                                                               |
| 05 12 00.A02 | STEEL BEAM; RE STRUCTURAL                                     |                              |                                                                               |
| 05 12 00.B00 | STEEL ANGLE; RE: STRUCTURAL                                   |                              |                                                                               |
| 05 12 00.C01 | STEEL PLATE, RE: STRUCTURAL                                   |                              |                                                                               |
| 05 40 00.A02 | 2-1/2" METAL STUDS                                            |                              |                                                                               |
| 05 40 00.A03 | 3-5/8" METAL STUDS                                            |                              |                                                                               |
| 05 40 00 BC3 | 07551 07110 701 014 114 7011 07110 0175                       |                              |                                                                               |