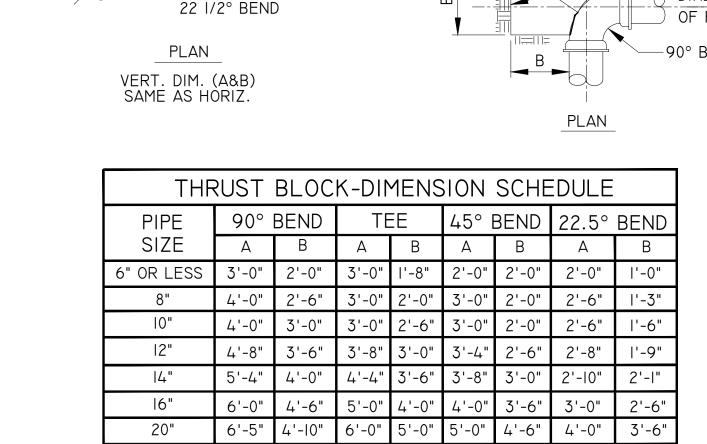

project # 2022-01-19

director review

WBL / MBB



∠2" EMBEDMENT

A JOINT VENTURE

These drawings are the property of RHH ARCHITECTS, APAC  $\pm$ 

and conditions shown and report to the architect any errors,

nconsistencies, or omissions discovered. These plans were prepare



APPROX. 6"

4' MIN.

-PLUG OR PROPERTY LINE

CLEANOUT AS REQ'D BY

THE CONTRACT DOCUMENTS

- INSTALL PLUG AND POST WHERE SERVICE IS NOT RUN

2" DIA. CREOSOTED POST

OR WHERE PROPERTY LINE

CLEANOUT IS NOT INSTALLED

FINISHED GRADE

(IN)

8-12

GRADE

2" DIA. CREOSOTED POST-

SERVICE LINE

MINIMUM SLOPE 1/8"

DOUBLE WYE BRANCH WHERE REQUIRED -

SERVICE LINE

- INSTALL PLUG AND POST

WHERE SERVICE IS NOT RUN

CLEANOUT IS NOT INSTALLED

OR WHERE PROPERTY LINE

<u>PLAN</u>

W/60d NAIL DRIVEN IN TOP

PER FOOT

SECTION



# THRUST BLOCK DETAIL FOR HORIZONTAL BEND

I. JOINTS NOT TO BE ENCASED IN CONCRETE.

48 3/4°-22 I/2° BEND

2. ALL THRUST BLOCKS TO BE CONSTRUCTED AGAINST UNDISTURBED EARTH. WHERE EXISTING EARTH HAS AN ALLOWABLE LATERAL BEARING PRESSURE OF LESS THAN 500 POUNDS PER SQUARE FOOT OR A STANDARD PENETRATION RESISTANCE (A.S.T.M. D-I586) OF LESS THAN 2, CONTRACTOR SHALL PROVIDE AN ALTERNATE THRUST BLOCK DESIGN AND SUBMIT IT TO THE ENGINEER FOR APPROVAL. WHEN PIPELINE WORKING PRESSURE IS IN EXCESS OF 100 PSI, BLOCKING SHALL BE INCREASED PROPORTIONALLY

**S**MCKIM&CREEL

|   | revisions<br>No. Description |  |                |      |   |
|---|------------------------------|--|----------------|------|---|
|   | RHH project #                |  | 66-17<br>C20-0 |      |   |
| į | date