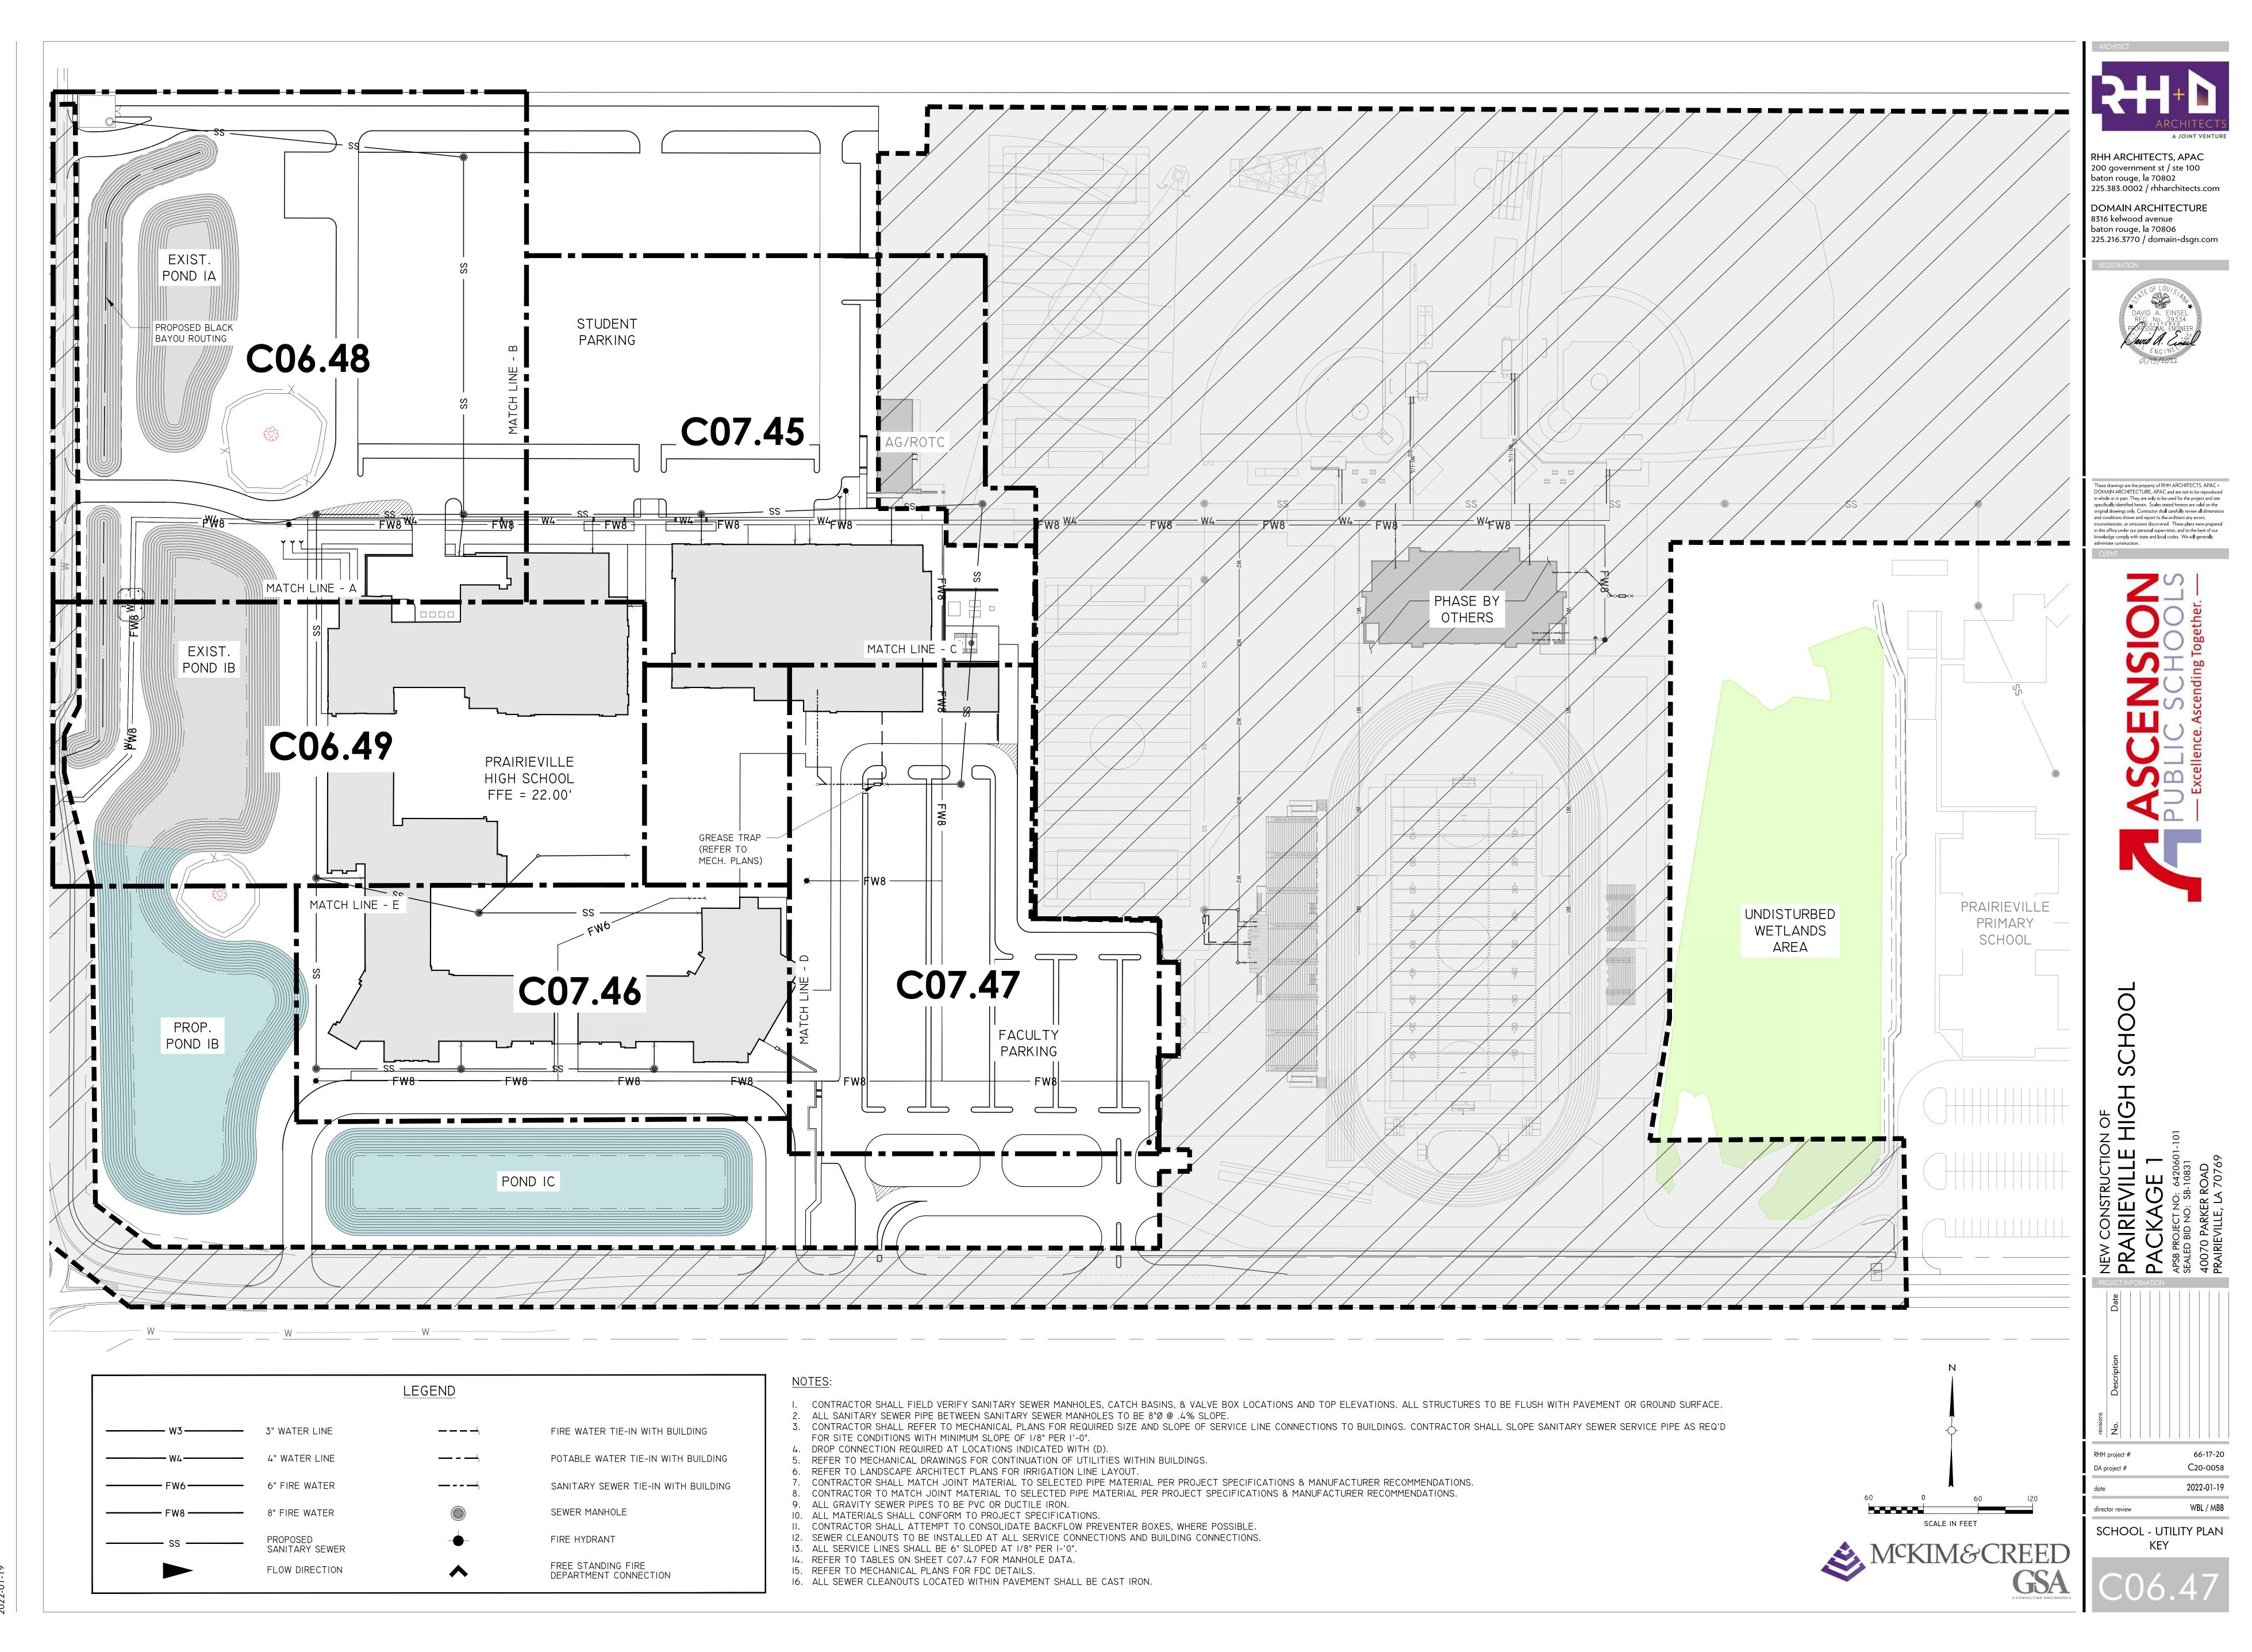

## PRAIRIEVILLE HIGH SCHOOL PACKAGE 1

40070 PARKER ROAD PRAIRIEVILLE, LA 70769

DRAWING VOLUMES MAIN BUILDING - FOOD SERVICE & MEP CENTRAL PLANT

> **ALTERNATES** AMENITIES; RE: A02.10, A02.11 & A11 SHEETS
>
> 16 CLASSROOM WING, FOOD SERVICE EQUIPMENT & GYM BLEACHERS;