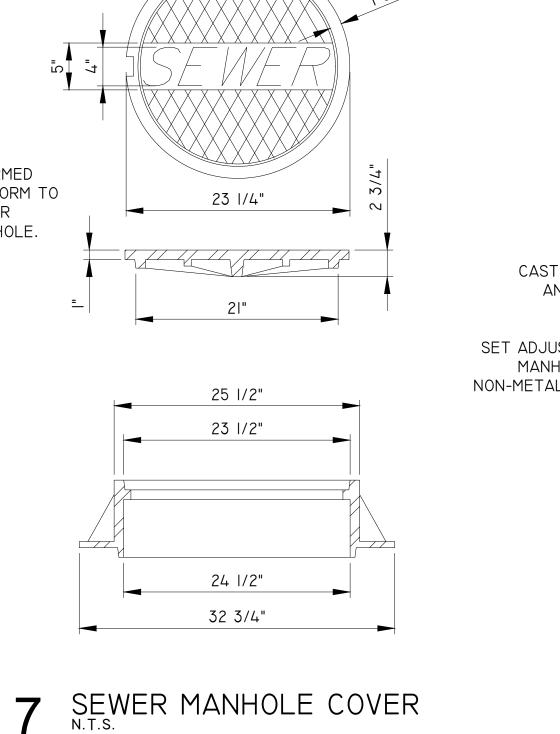

RIVER SAND MAY BE UTILIZED BY CONTRACTOR FOR GRANULAR MATERIAL.
- 2. THIS DETAIL IS ONLY TO BE UTILIZED IN POOR SOIL CONDITIONS OR FOR INSTALLATION OF GRAVITY FLOW SEWER PIPE. THIS SECTION MUST BE APPROVED FOR USE BY THE ENGINEER OR HIS FIELD REPRESENTATIVE PRIOR TO ITS USE IN THE FIELD ACCORDING TO THE BID ITEM PRICES FOR PIPE INSTALLATION IN POOR SOIL CONDITIONS. SHOULD THIS DETAIL NOT BE NEEDED, CONTRACTOR WILL BE PAID ACCORDING BID ITEM PRICES FOR PIPE INSTALLATION IN TYPICAL SOIL CONDITIONS.



## 5 PRECAST CONCRETE MANHOLE



(WITHIN PAVEMENT) - GRAVITY & FORCE MAIN PIPING

2 TRENCH AND BACKFILL ZONE



3 PIPE CONNECTION DETAILS

4 SANITARY SEWER STACK CONNECTION

6" FITTING CLEANOUT ADAPTER

WITH THREADED PLUG

TO BE PLACED AT ALL SERVICE LINE CONNECTIONS



8 MANHOLE JOINT DETAIL



## NOTES:

1 1/2"

NO.3 BARS ON A 6" -

CENTER 2 I/2" FROM BOTTOM

CONCRETE PAVEMENT

I. ALL CONCRETE USED FOR MANHOLE COMPONENTS SHALL BE 4000 P.S.I. MIN. STRENGTH AT 28 DAYS. UNLESS OTHERWISE

NOTE:

ASPHALT PAVEMENT OR

UNPAVED AREA

INVERT TO BE FORMED SMOOTH AND UNIFORM TO

THE PIPE DIAMETER ACROSS THE MANHOLE.

NOTED, USE CALCAREOUS (LIMESTONE AND DOLOMITE) COARSE AGGREGATE ONLY. 2. MANHOLES SHALL BE VACUUM TESTED IMMEDIATELY AFTER ASSEMBLY OF MANHOLE AND CONNECTING PIPES AND BEFORE

SHALLOW MANHOLE

LOAD PLUS IMPACT TRAFFIC LOADS.

- ANY BACKFILL IS PLACED AROUND MANHOLE. SEE SPECIFICATIONS FOR TEST PROCEDURES. 3. FRAMES AND COVERS FOR MANHOLES AND TOP, DOME AND CONE SECTIONS SHALL BE DESIGNED FOR A.A.S.H.T.O. H-20 LIVE
- 4. WHERE REQUIRED BY DRAWINGS, WATERTIGHT MANHOLE COVERS SH