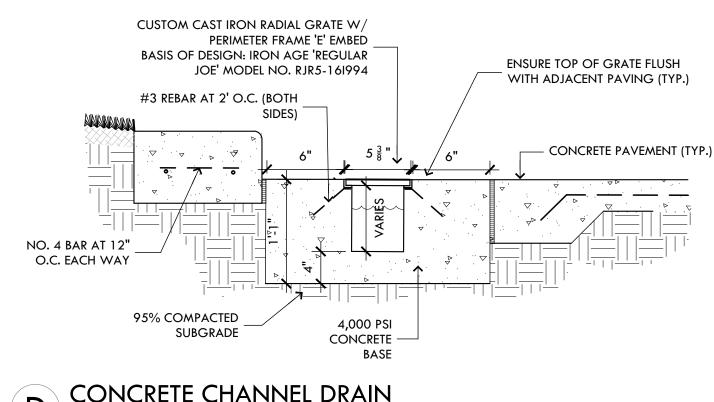

CHITECTURE 8316 kelwood avenue baton rouge, la 70806 225.216.3770 / domain-

dsgn.com

These drawings are the property of RHH ARCHITECTS, APAC + DOMAIN ARCHITECTURE, APAC and are not to be reproduced in whole or in part. They are only to be used for the project and site specifically identified herein. Scales stated hereon are valid on the original drawings only. Contractor shall carefully review all dimensions and conditions shown and report to the architect any errors, inconsistencies, or omissions discovered. These plans were prepared in this office under our personal supervision, and to the best of our knowledge comply with state and local codes. We will generally administer construction.



66-17-20 C20-0058 2022-01-19 director review

GRADING AND DRAINAGE DETAILS











1"=1'-0"



1"=1'-0"

D CONCRETE CHANNEL DRAIN SECTION