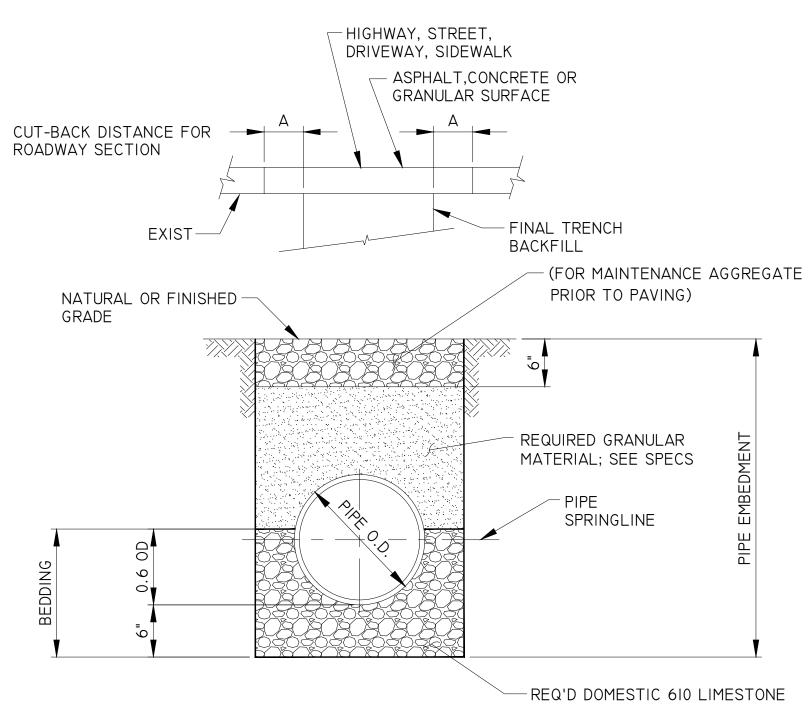

66-17-20 C20-0058 DA project # 2022-01-19

SCHOOL - DETAILS

WBL / MBB



66-17-20

C20-0058

2022-01-19

WBL / MBB

(GRAVITY FLOW SANITARY SEWER & FORCE MAIN PIPE & POOR SOIL CONDITIONS) -OUTSIDE OF PAVEMENT LIMITS

## TRENCH AND BACKFILL ZONE

#### NOTES:

- I. RIVER SAND MAY BE UTILIZED BY CONTRACTOR FOR GRANULAR MATERIAL.
- 2. THIS DETAIL IS ONLY TO BE UTILIZED IN POOR SOIL CONDITIONS OR FOR INSTALLATION OF GRAVITY FLOW SEWER PIPE. THIS SECTION MUST BE APPROVED FOR USE BY THE ENGINEER OR HIS FIELD REPRESENTATIVE PRIOR TO ITS USE IN THE FIELD ACCORDING TO THE BID ITEM PRICES FOR PIPE INSTALLATION IN POOR SOIL CONDITIONS. SHOULD THIS DETAIL NOT BE NEEDED, CONTRACTOR WILL BE PAID ACCORDING BID ITEM PRICES FOR PIPE INSTALLATION IN TYPICAL SOIL CONDITIONS.



## 5 PRECAST CONCRETE MANHOLE



(WITHIN PAVEMENT) - GRAVITY & FORCE MAIN PIPING

2 TRENCH AND BACKFILL ZONE



3 PIPE CONNECTION DETAILS

4 SANITARY SEWER STACK CONNECTION

6" FITTING CLEANOUT ADAPTER

WITH THREADED PLUG

TO BE PLACED AT ALL SERVICE LINE CONNECTIONS



8 MANHOLE JOINT DETAIL



## NOTES:

1 1/2"

NO.3 BARS ON A 6" -

CENTER 2 I/2" FROM BOTTOM

CONCRETE PAVEMENT

I. ALL CONCRETE USED FOR MANHOLE COMPONENTS SHALL BE 4000 P.S.I. MIN. STRENGTH AT 28 DAYS. UNLESS OTHERWISE

NOTE:

ASPHALT PAVEMENT OR

UNPAVED AREA

INVERT TO BE FORMED SMOOTH AND UNIFORM TO

THE PIPE DIAMETER ACROSS THE MANHOLE.

NOTED, USE CALCAREOUS (LIMESTONE AND DOLOMITE) COARSE AGGREGATE ONLY. 2. MANHOLES SHALL BE VACUUM TESTED IMMEDIATELY AFTER ASSEMBLY OF MANHOLE AND CONNECTING PIPES AND BEFORE

SHALLOW MANHOLE

LOAD PLUS IMPACT TRAFF