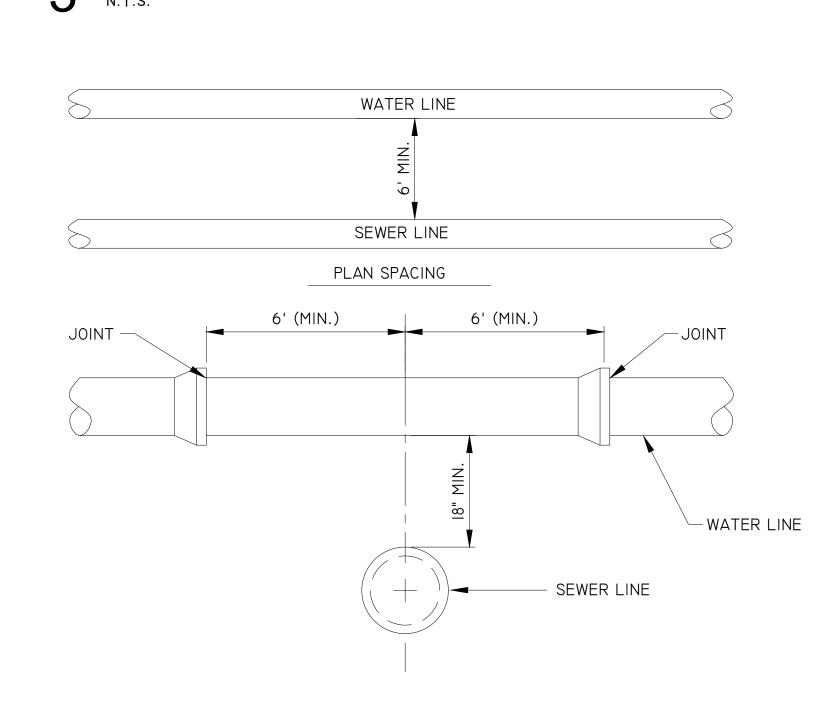

RCHITECTS, APAC  $\pm$ DOMAIN ARCHITECTURE, APAC and are not to be reproduced in whole or in part. They are only to be used for the project and site specifically identified herein. Scales stated hereon are valid on the original drawings only. Contractor shall carefully review all dimensions and conditions shown and report to the architect any errors, in this office under our personal supervision, and to the best of our knowledge comply with state and local codes. We will generally

RHH project # 66-17-20 C20-0058 DA project # 2022-01-19

director review

WBL / MBB



∠2" EMBEDMENT

A JOINT VENTURE

These drawings are the property of RHH ARCHITECTS, APAC  $\pm$ 

and conditions shown and report to the architect any errors,

nconsistencies, or omissions discovered. These plans were prepare



APPROX. 6"

4' MIN.

-PLUG OR PROPERTY LINE

CLEANOUT AS REQ'D BY

THE CONTRACT DOCUMENTS

- INSTALL PLUG AND POST WHERE SERVICE IS NOT RUN

2" DIA. CREOSOTED POST

OR WHERE PROPERTY LINE

CLEANOUT IS NOT INSTALLED

FINISHED GRADE

(IN)

8-12

GRADE

2" DIA. CREOSOTED POST-

SERVICE LINE

MINIMUM SLOPE 1/8"

DOUBLE WYE BRANCH WHERE REQUIRED -

SERVICE LINE

- INSTALL PLUG AND POST

WHERE SERVICE IS NOT RUN

CLEANOUT IS NOT INSTALLED

OR WHERE PROPERTY LINE

<u>PLAN</u>

W/60d NAIL DRIVEN IN TOP

PER FOOT

SECTION



# THRUST BLOCK DETAIL FOR HORIZONTAL BEND

I. JOINTS NOT TO BE ENCASED IN CONCRETE.

48 3/4°-22 I/2° BEND

2. ALL THRUST BLOCKS TO BE CONSTRUCTED AGAINST UNDISTURBED EARTH. WHERE EXISTING EARTH HAS AN ALLOWABLE LATERAL BEARING PRESSURE OF LESS THAN 500 POUNDS PER SQUARE FOOT