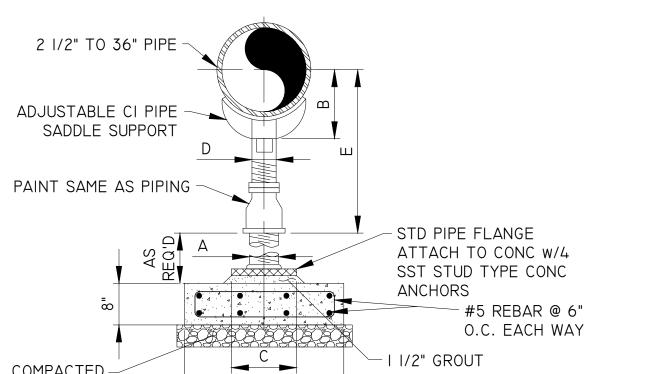

|              | MASTER KEYNOTE LIST                                           |                              | MASTER KEYNOTE LIST                                                           |
|--------------|---------------------------------------------------------------|------------------------------|-------------------------------------------------------------------------------|
| SPEC NUMBER  | KEYNOTE DESCRIPTION                                           | SPEC NUMBER                  | KEYNOTE DESCRIPTION                                                           |
| 03 30 00.A10 | CAST-IN-PLACE CONCRETE FOOTING; RE:                           | 10 53 00.A00                 | PREFABRICATED METAL CANOPY SYSTEM WIT                                         |
|              | STRUCTURAL                                                    | 10 53 00.A11                 | 6" X 6" PREFINISHED ALUMINUM POST WITH<br>INTERNAL DRAINAGE                   |
| 03 30 00.E33 | 10 MIL VAPOR BARRIER                                          | 10 53 00.A12                 | 6" X 6" PREFINISHED ALUMINUM POST WITHO                                       |
| 03 30 00.F06 | COMPRESSIBLE FILLER                                           | 10 33 00.A12                 | INTERNAL DRAINAGE                                                             |
| 03 30 00.G30 | POURED-IN-PLACE CONCRETE SIDEWALK; RE:<br>CIVIL / LANDSCAPE   | 10 53 00.A42                 | PREFINISHED ALUMINUM BENT / BEAM (6" X 6                                      |
| 04 27 00.A01 | 4" X 8" X 16" CMU                                             | 10.50.00.470                 | SIZED AS REQUIRED BY MANUFACTURER)                                            |
| 04 27 00.A03 | 8" X 8" X 16" CMU                                             | 10 53 00.A60                 | DECKING                                                                       |
| 04 27 00.A10 | CMU U-BLOCK                                                   | 10 53 00.B04                 | PREFINISHED ALUMINUM FASCIA                                                   |
| 04 27 00.A15 | 8" X 8" X 16" CMU U-BLOCK                                     | 10 53 00.B13                 | 1/4" THICK EXTRUDED ALUMINUM BRACKET V STAINLESS STEEL SCREWS & NEOPRENE WASH |
| 04 27 00.A16 | 8" X 16" X 16" CMU U-BLOCK                                    | 10 75 00.A00                 | FLAGPOLE                                                                      |
| 04 27 00.G02 | MORTAR NET FULL BED OF MORTAR                                 | 10 82 00.A01                 | PERFORATED METAL SCREEN CLADDING                                              |
| 04 27 00.G03 |                                                               | 11 61 43.A01                 | STAGE CURTAIN TRACK                                                           |
| 04 27 00.G05 | FILL CAVITY AT BOTTOM OF WALL UNDER FLASHING FULL WITH MORTAR | 26 50 00.A00                 | LIGHT FIXTURE; RE: ELECTRICAL                                                 |
| 04 27 00.G06 | FILL CAVITY WITH MORTAR                                       | 26 50 00.A07                 | LIGHT FIXTURE; RE ELECTRICAL; RE: LANDSCA<br>FOR LOCATION                     |
| 04 27 00.G10 | COPPER FABRIC FLASHING                                        | 26 50 00.B00                 |                                                                               |
| 04 27 00.G20 | WEEP HOLES; OMIT MORTAR                                       |                              | ELECTRICAL CONDUIT; RE: ELECTRICAL                                            |
| 04 27 00.H01 | HORIZONTAL MASONRY REINFORCING TIES @ 16" O.C. VERTICAL       | 32 17 13.A01<br>32 31 13.E03 | PRECAST CONCRETE WHEEL STOP INDUSTRIAL SINGLE HORIZONTAL-SLIDE GAT            |
| 04 27 00.H03 | TWO-PIECE MASONRY VENEER BRICK-TIES @ 16" O.C.                |                              | WITH EXTERNAL ROLLER ASSEMBLIES; RE: PLA FOR LEAF WIDTH.                      |
| 04 27 00.H04 | TWO-PIECE MASONRY VENEER BRICK-TIES                           | 32 31 19.A01                 | EXTRUDED ALUMINUM PICKET FENCE                                                |
| 04 27 00.H10 | VERTICAL REINFORCING IN CONCRETE FILLED CELLS                 | 32 31 19.B01                 | EXTRUDED ALUMINUM SINGLE SWING GATE; PLAN FOR LEAF WIDTH                      |
| 04 27 00.M00 | BRICK VENEER                                                  | 32 31 19.B02                 | EXTRUDED ALUMINUM DOUBLE SWING GATI                                           |
| 04 27 00.M01 | SOLDIER COURSE                                                |                              | PLAN FOR LEAF WIDTH                                                           |
| 04 27 00.S01 | PRECAST CONCRETE COPING CAP                                   |                              |                                                                               |
| 04 43 00.A01 | STONE VENEER MASONRY                                          |                              |                                                                               |
| 05 05 23.A02 | STAINLESS STEEL EXPANSION ANCHOR                              |                              |                                                                               |
| 05 12 00.A00 | STRUCTURAL STEEL FRAMING; RE: STRUCTURAL                      |                              |                                                                               |
| 05 12 00.A01 | STEEL COLUMN; RE STRUCTURAL                                   |                              |                                                                               |
| 05 12 00.A02 | STEEL BEAM; RE STRUCTURAL                                     |                              |                                                                               |
| 05 12 00.B00 | STEEL ANGLE; RE: STRUCTURAL                                   |                              |                                                                               |
| 05 12 00.C01 | STEEL PLATE, RE: STRUCTURAL                                   |                              |                                                                               |
| 05 40 00.A02 | 2-1/2" METAL STUDS                                            |                              |                                                                               |
| 05 40 00.A03 | 3-5/8" METAL STUDS                                            |                              |                                                                               |
| 05 40 00 BC3 | 07551 07110 701 014 114 7011 07110 0175                       |                              |                                                                               |