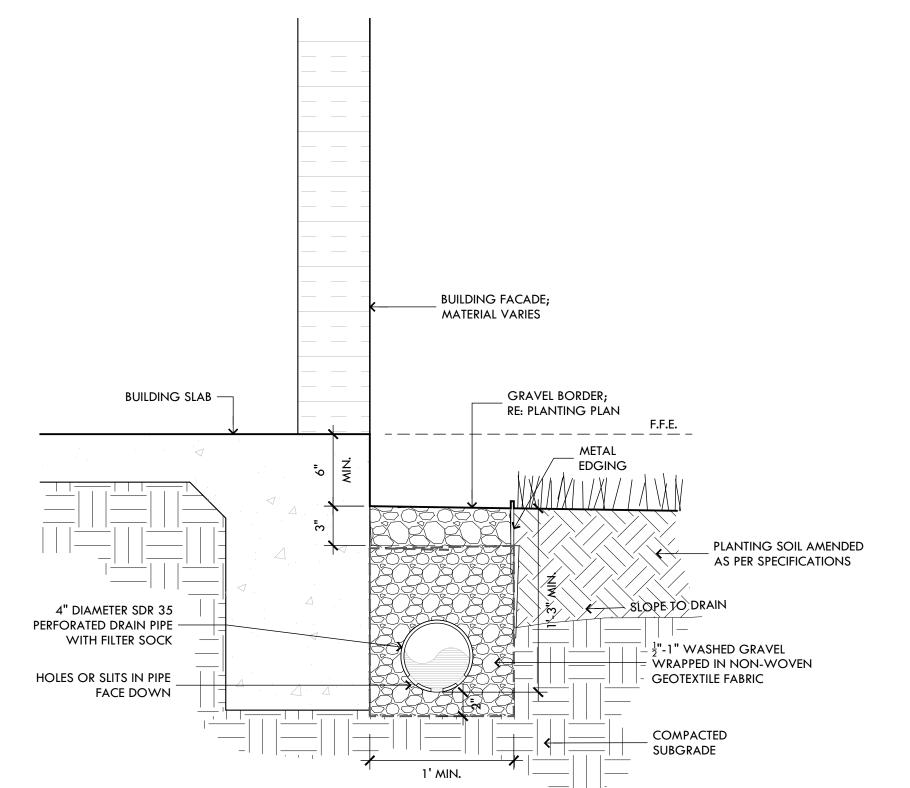

itects.com DOMAIN ARCHITECTURE 8316 kelwood avenue baton rouge, la 70806 225.216.3770 / domain-

dsgn.com

These drawings are the property of RHH ARCHITECTS, APAC + DOMAIN ARCHITECTURE, APAC and are not to be reproduced in whole or in part. They are only to be used for the project and site specifically identified herein. Scales stated hereon are valid on the original drawings only. Contractor shall carefully review all dimensions and conditions shown and report to the architect any errors, inconsistencies, or omissions discovered. These plans were prepared in this office under our personal supervision, and to the best of our knowledge comply with state and local codes. We will generally administer construction.



66-17-20 C20-0058 2022-01-19 director review

GRADING AND DRAINAGE DETAILS











1"=1'-0"



1"=1'-0"

D CONCRETE CHANNEL DRAIN SECTION