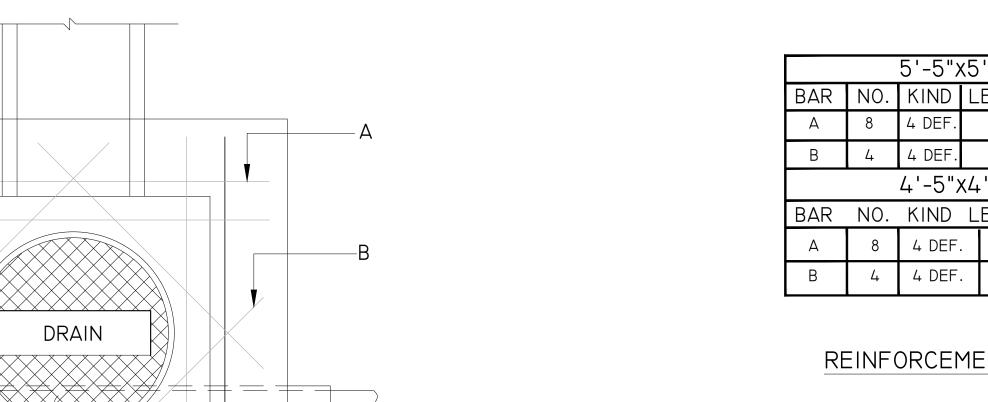

VE BOX

- NATURAL GROUND

-MJ ANCHORING TEE

(SIZE AS REQUIRED)

- MAIN LINE

VALVE BOX

└ 6" MJ VALVE

CONCRETE VALVE

ENCASEMENT W/LINK SEAL OR

NO. 4 DEFORMED STEEL HOOP

3-WAY FIRE HYDRANT MUELLER CENTURION

HYDRANT PAY ITEM

- 4-1/2" PUMPER NOZZLES WITH CAP AND

A-42I OR APPROVED EQUAL

-EXTENSION

- MECHANICAL

SLEEVE

(SEE NOTE 6)

UNDISTURBED :

SOIL

-MJ ANCHORING ,

- GRAVEL, NOT LESS THAN 7

CU. FT. PLACE 0.008" MIN.

THICKNESS POLYETHYLENE

FILM OVER GRAVEL

COLLAR

LENGTH 6.45'

DIMENSION TABLE

PIPE SUPPORT DETAIL

PIPING IS INSULATED.

SEE TABLE.

8 1/2"

9 15/16"

MECHANICAL EQUIPMENT.









PLAN

1'-11 1/2"

1'-10"

5'-4"

5'-0"

7'-4"

SECTION

FIRE HYDRANT ASSEMBLY NOTES:

DETERMINED BY OWNER.

HYDRANT ASSEMBLY IN THE BID FORM.

WITH 6" PIPING FOR HYDRANT.

| |/4"





-NO. 4 DEFORMED STEEL BARS

AT 6" CENTERS.

-ENCASED SEWER

6" FOR PIPE I2" THRU 24"

I. UNLESS SHOWN OR NOTED OTHERWISE, INSTALL A 6" VALVE WITH BOX AT THE MAIN ON ALL

ANCHORING FITTINGS AND PIPE, OR GROOVED JOINTS (VICTAULIC).

PERSONNEL PRIOR TO TO PURCHASING AND INSTALLING HYDRANTS.

ALL PUMPER NOZZLES TO FACE ROADWAY UNLESS OTHERWISE DIRECTED.

ANCHORING TEES AND SLEEVES (PIPE) HAVE ROTATABLE RESTRAINED GLANDS.

OF MJ ANCHORING SLEEVE OR 6" RESTRAINED JOINT PIPE FOR HYDRANT LOCATION

2. RESTRAINED TYPE JOINTS MAY BE MECHANICAL JOINT RESTRAINT DEVICE, MECHANICAL JOINT

CONTRACTOR TO VERIFY THREAD AND TURN DIRECTION WITH OWNER OR FIRE PROTECTION

DISTANCE BETWEEN HYDRANT AND VALVE VARIES. CONTRACTOR TO FURNISH REQUIRED LENGTH

CONTRACTOR SHALL INSTALL BLUE RAISED REFLECTORIZED MARKER