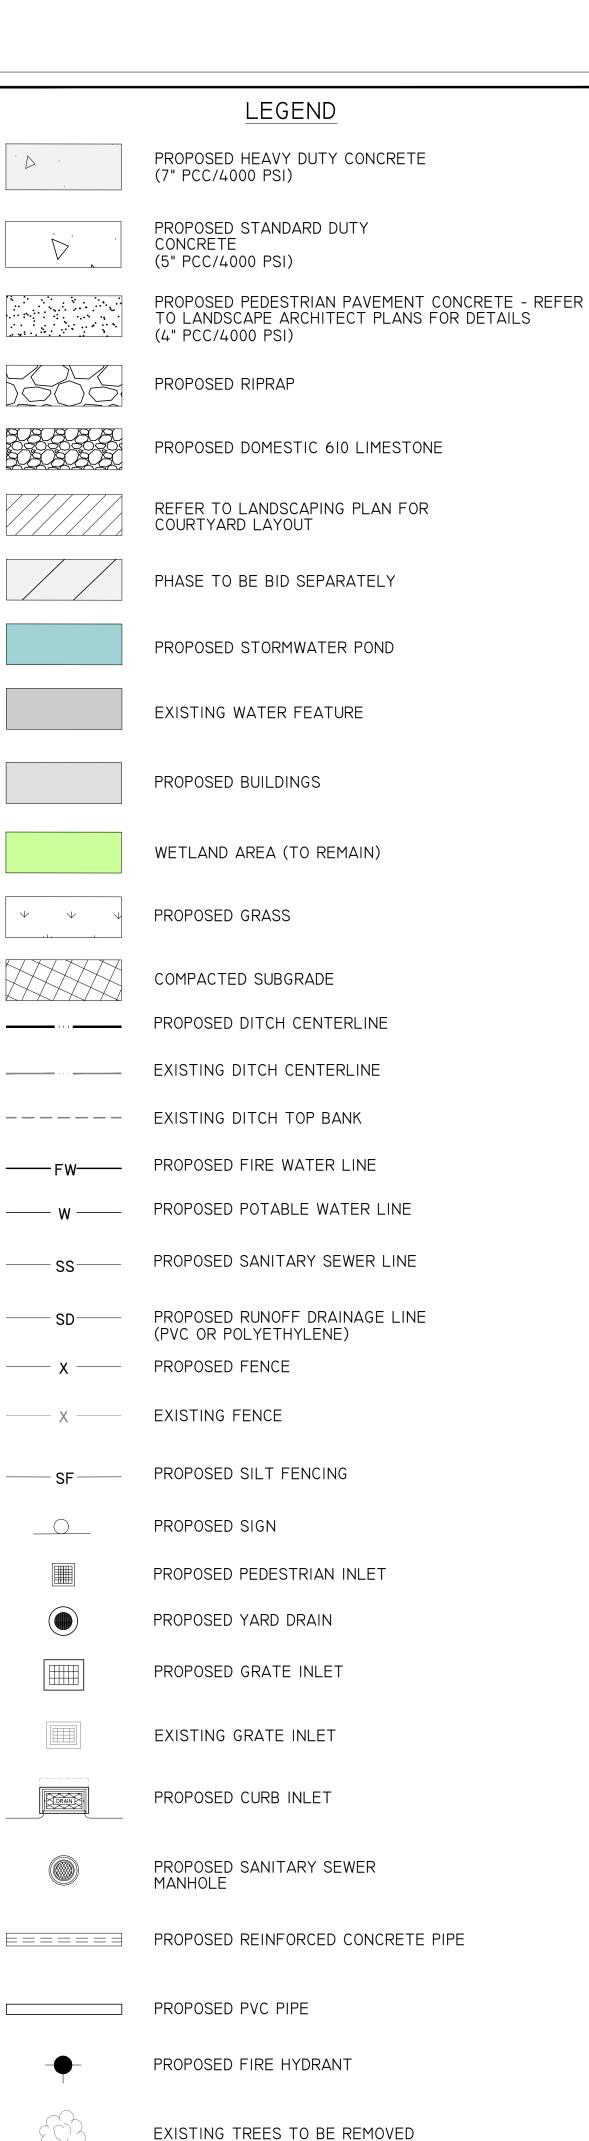

ED PROMPTLY AT THE EXPENSE OF THE CONTRACTOR AND TO THE SATISFACTION OF THE OWNER.
- 22. CONTRACTOR SHALL USE ADA COMPLIANT GRATES IN PEDESTRIAN FACILITIES.





REFERENCE SHEET COI.46 FOR SIGN LOCATIONS

## TEMPORARY BENCHMARKS \*

TBM #I - A 2" ALUMINUM DISK LOCATED IN THE CONCRETE; NORTHING: 660365.15 EASTING: 3405206.11 LATITUDE: N30°18'55.17"

LONGITUDE: W90°56'20.92" ELEVATION: 20.47'

TBM #4 - A 2" ALUMINUM DISK LOCATED IN THE CONCRETE; NORTHING: 659742.61 EASTING: 3405776.88

LATITUDE: N30°18'48.83" LONGITUDE: W90°56'14.50" ELEVATION: 22.57'

ELEVATION: 18.70'

APG-2009-1018 - CLASS B ROD WITH DATUM POINT ON A 9/16" STAINLESS STEEL ROD WITHIN A 6" SLEEVE WITH A FASTENED ALUMINUM HINGED COVER; NORTHING: 661328.39 EASTING: 3402138.47 LATITUDE: N30°19'04.75" LONGITUDE: W90°56'55.59"



PROPOSED BUILDINGS WETLAND AREA (TO REMAIN) COMPACTED SUBGRADE PROPOSED DITCH CENTERLINE EXISTING DITCH CENTERLINE ---- EXISTING DITCH TOP BANK PROPOSED POTABLE WATER LINE (PVC OR POLYETHYLENE) ---- x ----- PROPOSED FENCE — X — EXISTING FENCE

> PROPOSED YARD DRAIN PROPOSED GRATE INLET EXISTING GRATE INLET

PROPOSED SANITARY SEWER

PROPOSED REINFORCED CONCRETE PIPE

PROPOSED FIRE HYDRANT

OAK TREES TO REMAIN

STUBOUT LOCATION BY OTHERS

TEMPORARY BENCH MARK EXISTING WOODED AREA

LIMITS OF CONSTRUCTION ■■■■■■ MATCHLINE

PROJECT LIMITS FOR SPECIFIC SHEET EXISTING PIPE STUBOUT



RHH ARCHITECTS, APAC 200 government st / ste 100 baton rouge, la 70802 225.383.0002 / rhharchitects.com

DOMAIN ARCHITECTURE

225.216.3770 / domain-dsgn.com

8316 kelwood avenue

baton rouge, la 70806



hese drawi