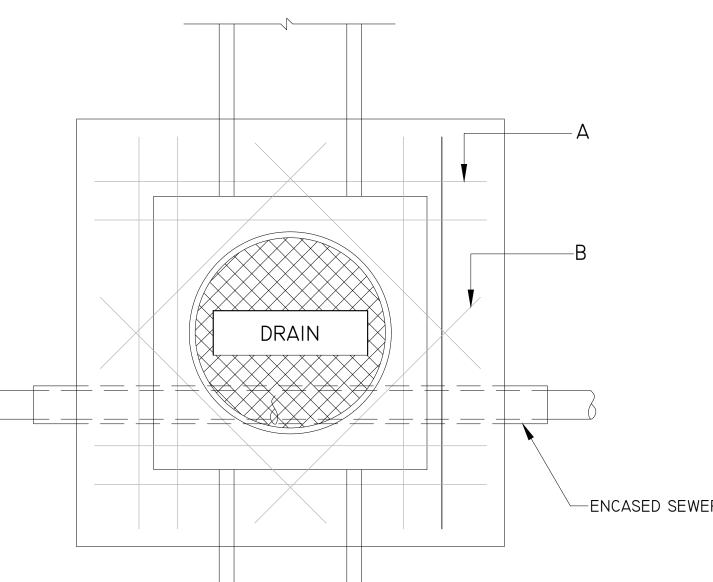

ALVE BOX

- NATURAL GROUND

-MJ ANCHORING TEE

(SIZE AS REQUIRED)

- MAIN LINE

VALVE BOX

└ 6" MJ VALVE

CONCRETE VALVE

ENCASEMENT W/LINK SEAL OR

NO. 4 DEFORMED STEEL HOOP

3-WAY FIRE HYDRANT MUELLER CENTURION

HYDRANT PAY ITEM

- 4-1/2" PUMPER NOZZLES WITH CAP AND

A-42I OR APPROVED EQUAL

-EXTENSION

- MECHANICAL

SLEEVE

(SEE NOTE 6)

UNDISTURBED :

SOIL

-MJ ANCHORING ,

- GRAVEL, NOT LESS THAN 7

CU. FT. PLACE 0.008" MIN.

THICKNESS POLYETHYLENE

FILM OVER GRAVEL

COLLAR

LENGTH 6.45'

DIMENSION TABLE

PIPE SUPPORT DETAIL

PIPING IS INSULATED.

SEE TABLE.

8 1/2"

9 15/16"

MECHANICAL EQUIPMENT.









PLAN

1'-11 1/2"

1'-10"

5'-4"

5'-0"

7'-4"

SECTION

FIRE HYDRANT ASSEMBLY NOTES:

DETERMINED BY OWNER.

HYDRANT ASSEMBLY IN THE BID FORM.

WITH 6" PIPING FOR HYDRANT.

| |/4"





-NO. 4 DEFORMED STEEL BARS

AT 6" CENTERS.

-ENCASED SEWER

6" FOR PIPE I2" THRU 24"

I. UNLESS SHOWN OR NOTED OTHERWISE, INSTALL A 6" VALVE WITH BOX AT THE MAIN ON ALL

ANCHORING FITTINGS AND PIPE, OR GROOVED JOINTS (VICTAULIC).

PERSONNEL PRIOR TO TO PURCHASING AND INSTALLING HYDRANTS.

ALL PUMPER NOZZLES TO FACE ROADWAY UNLESS OTHERWISE DIRECTED.

ANCHORING TEES AND SLEEVES (PIPE) HAVE ROTATABLE RESTRAINED GLANDS.

OF MJ ANCHORING SLEEVE OR 6" RESTRAINED JOINT PIPE FOR HYDRANT LOCATION

2. RESTRAINED TYPE JOINTS MAY BE MECHANICAL JOINT RESTRAINT DEVICE, MECHANICAL JOINT

CONTRACTOR TO VERIFY THREAD AND TURN DIRECTION WITH OWNER OR FIRE PROTECTION

DISTANCE BETWEEN HYDRANT AND VALVE VARIES. CONTRACTOR TO FURNISH REQUIRED LENGTH

CONTRACTOR SHALL INSTALL BLUE RAISED REFLECTORIZED MARK