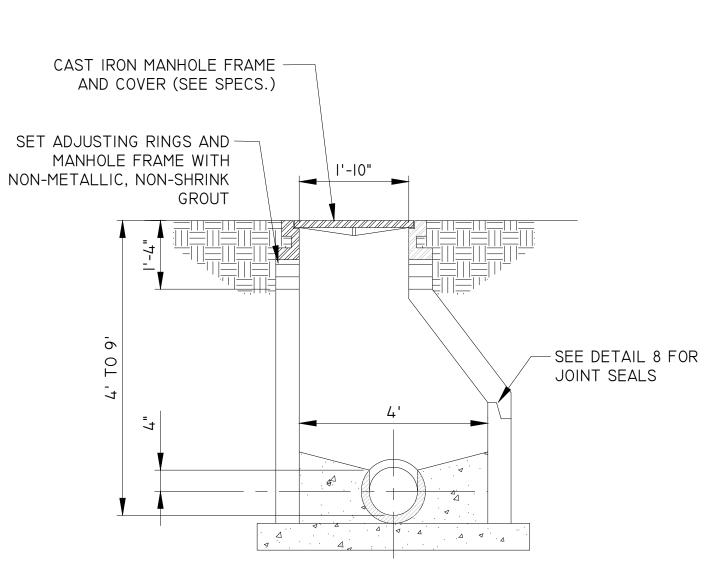

VACUUM TESTED IMMEDIATELY AFTER ASSEMBLY OF MANHOLE AND CONNECTING PIPES AND BEFORE

SHALLOW MANHOLE

LOAD PLUS IMPACT TRAFFIC LOADS.

- ANY BACKFILL IS PLACED AROUND MANHOLE. SEE SPECIFICATIONS FOR TEST PROCEDURES. 3. FRAMES AND COVERS FOR MANHOLES AND TOP, DOME AND CONE SECTIONS SHALL BE DESIGNED FOR A.A.S.H.T.O. H-20 LIVE
- 4. WHERE REQUIRED BY DRAWINGS, WATERTIGHT MANHOLE COVERS SHALL BE AS PER THE SPECS. ALL STUB-OUTS FOR FUTURE CONNECTIONS SHALL BE 10 FT. LONG (MIN.) HAVE A WATERTIGHT PLUG OR CAP. WHEN INVERT OF SEWER MAIN IS 30" OR MORE ABOVE LOWEST ELEVATION OF MANHOLE INVERTS, A DROP INLET SHALL BE INSTALLED. DROP PIPE TO BE SAME DIAMETER AS SEWER DISCHARGING INTO MH FOR SEWERS UP TO AND INCLUDING 12" SIZE. EXTEND ENCASEMENT TO FIRST JOINT BEYOND EXCAVATION FOR DROP CONNECTION.



9 MEDIUM MANHOLE



NOTES:

- 4000 PSI CONCRETE AT 28 DAYS. 2. RISERS, CONES & SLABS IN ACCORDANCE WITH ASTM C-478, LATEST
- 3. INVERT LOCATION TO WITHIN A TOLERANCE OF +/- I INCH.

10 PRECAST CONCRETE DOGHOUSE MANHOLE



RHH ARCHITECTS, APAC

200 government st / ste 100 baton rouge, la 70802 225.383.0002 / rhharchitects.com DOMAIN ARCHITECTURE 8316 kelwood avenue baton rouge, la 70806 225.216.3770 / domain-dsgn.com



These drawings are the property of RHH ARCHITECTS, APAC  $\pm$ DOMAIN ARCHITECTURE, APAC and are not to be reproduced in whole or in part. They are only to be used for the project and site specifically identified herein. Scales stated hereon are valid on the original drawings only. Contractor shall carefully review all dimensions and conditions shown and report to the arch