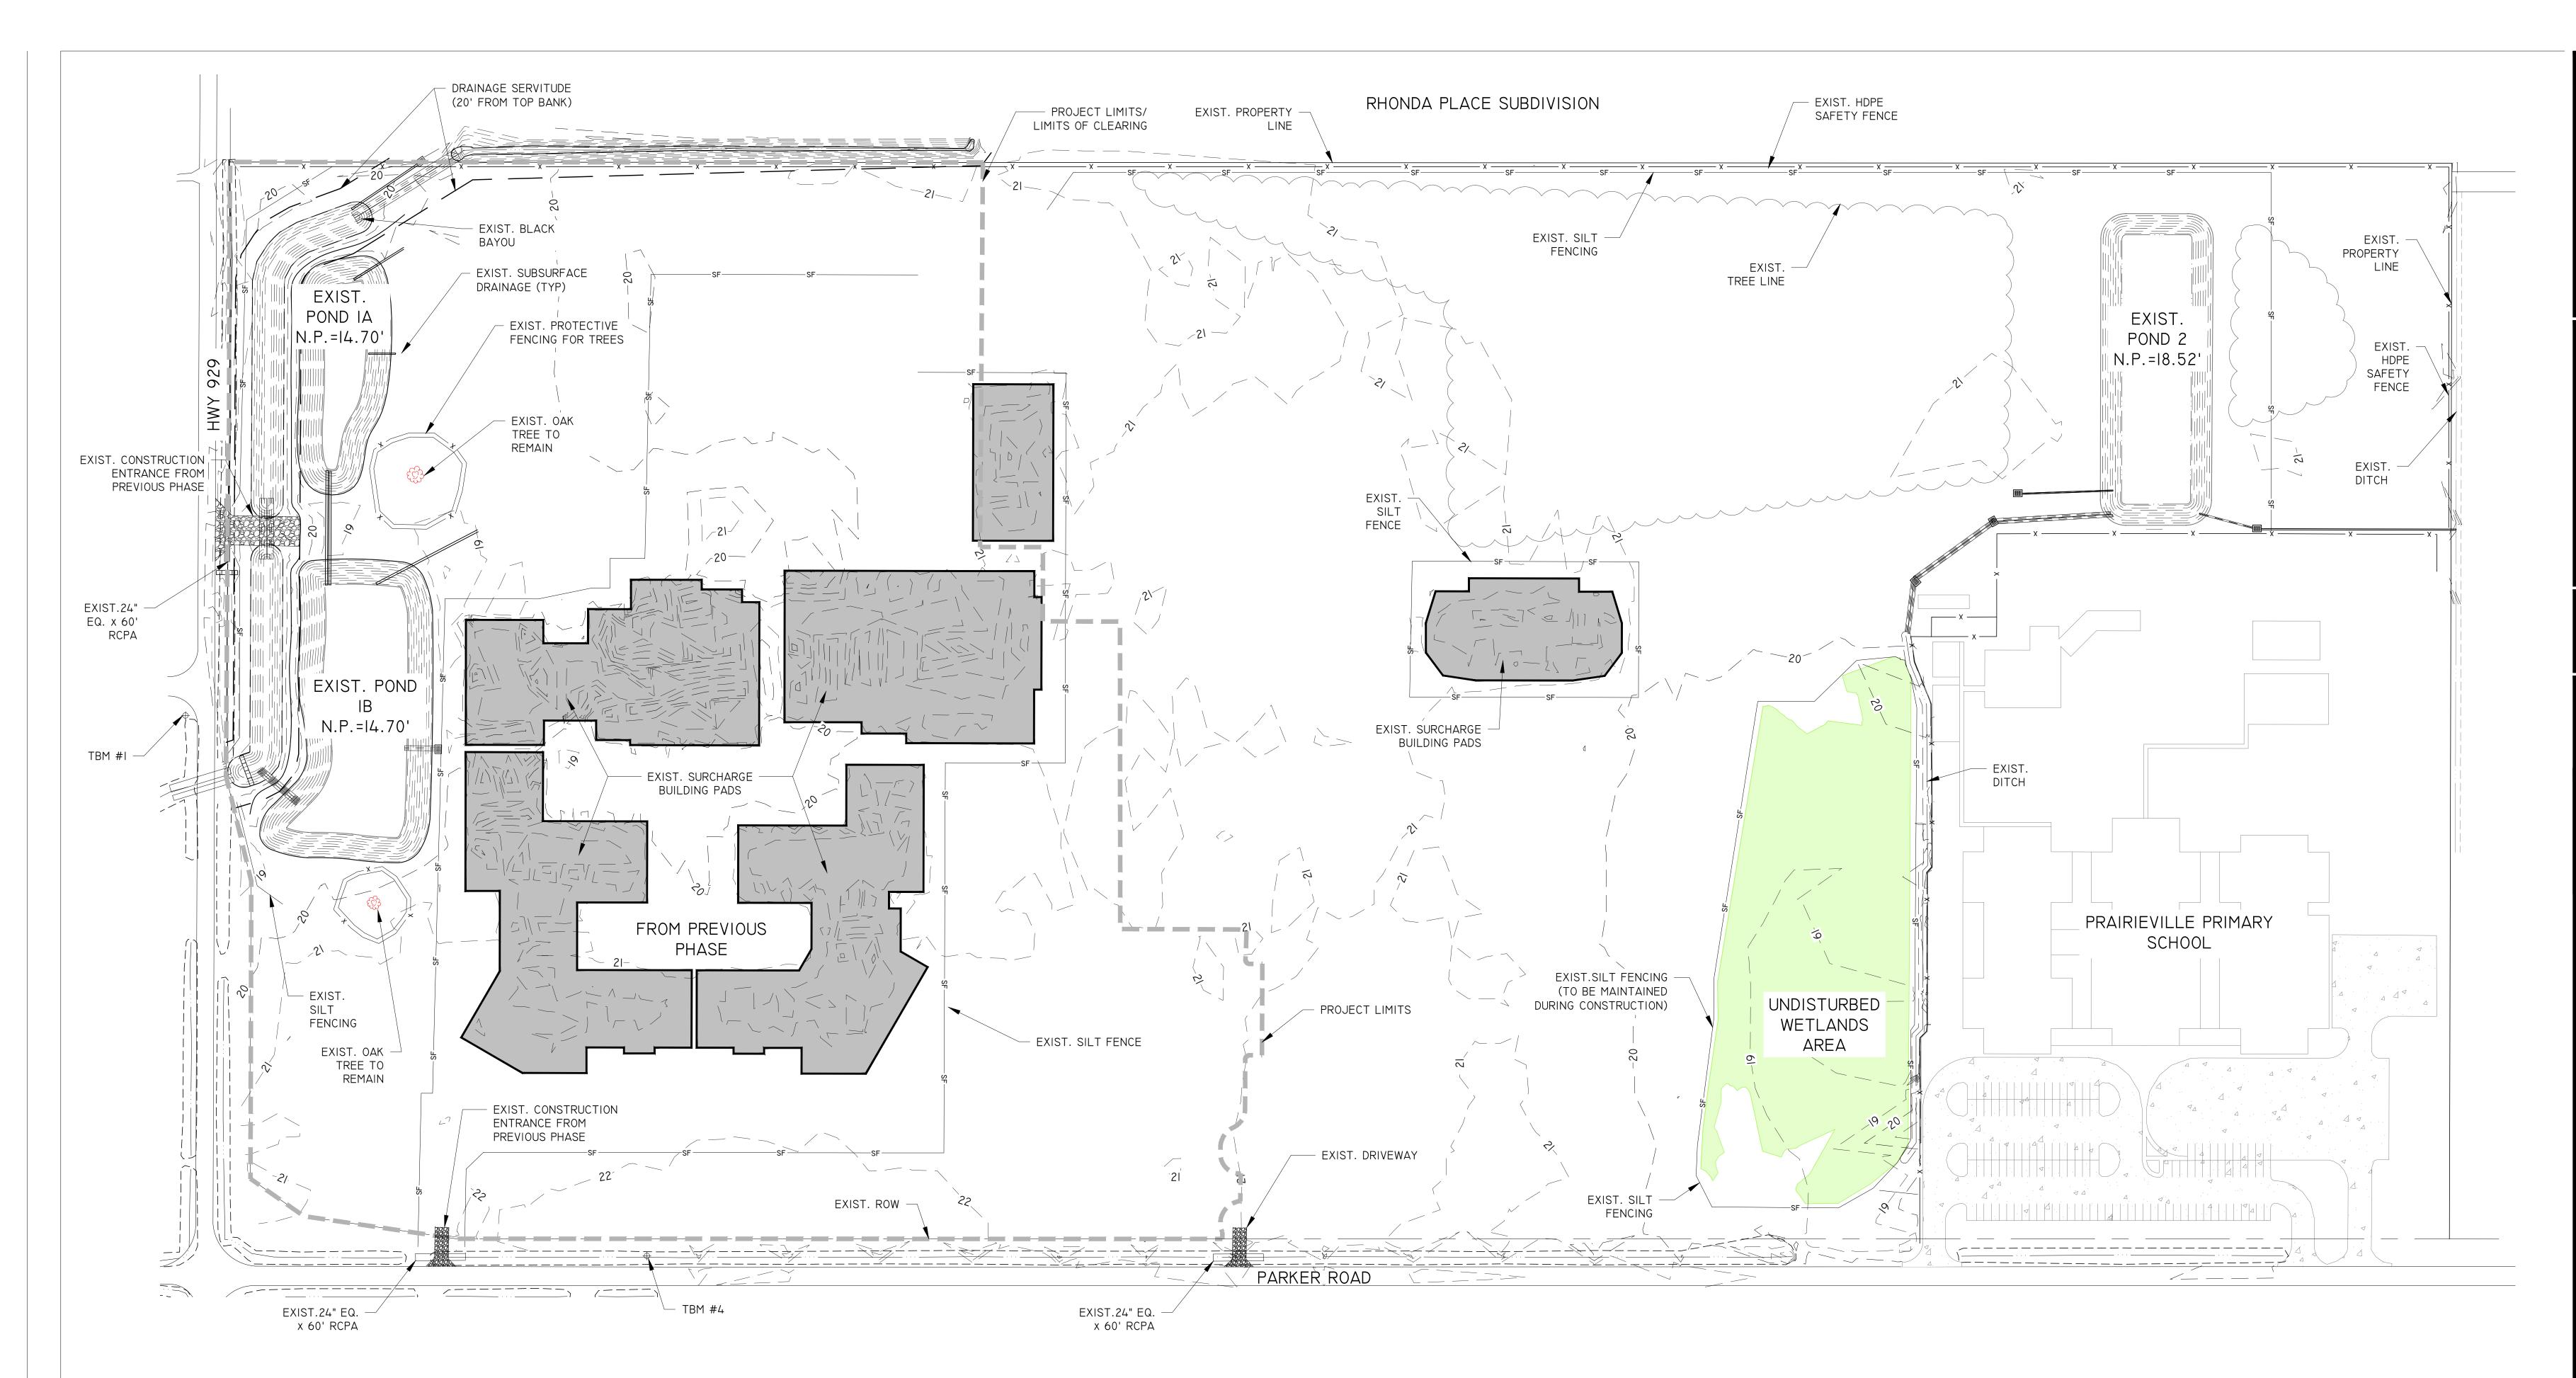

## PRAIRIEVILLE HIGH SCHOOL PACKAGE 1

40070 PARKER ROAD PRAIRIEVILLE, LA 70769

DRAWING VOLUMES MAIN BUILDING - FOOD SERVICE & MEP CENTRAL PLANT

> **ALTERNATES** AMENITIES; RE: A02.10, A02.11 & A11 SHEETS
>
> 16 CLASSROOM WING, FOOD SERVICE EQUIPMENT & GYM BLEACHERS;