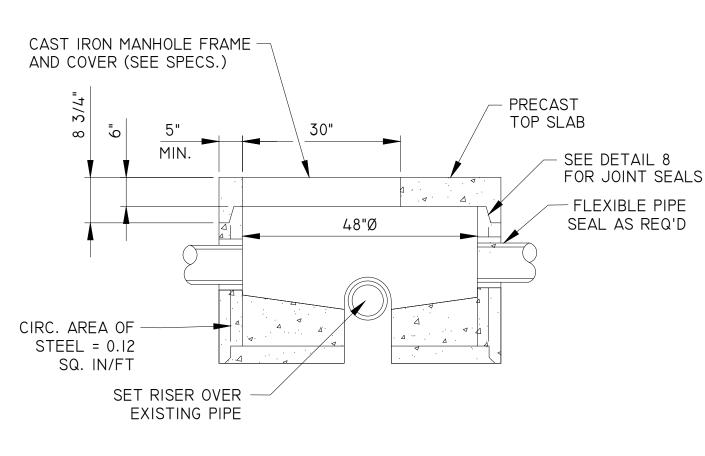

IATELY AFTER ASSEMBLY OF MANHOLE AND CONNECTING PIPES AND BEFORE

SHALLOW MANHOLE

LOAD PLUS IMPACT TRAFFIC LOADS.

- ANY BACKFILL IS PLACED AROUND MANHOLE. SEE SPECIFICATIONS FOR TEST PROCEDURES. 3. FRAMES AND COVERS FOR MANHOLES AND TOP, DOME AND CONE SECTIONS SHALL BE DESIGNED FOR A.A.S.H.T.O. H-20 LIVE
- 4. WHERE REQUIRED BY DRAWINGS, WATERTIGHT MANHOLE COVERS SHALL BE AS PER THE SPECS. ALL STUB-OUTS FOR FUTURE CONNECTIONS SHALL BE 10 FT. LONG (MIN.) HAVE A WATERTIGHT PLUG OR CAP. WHEN INVERT OF SEWER MAIN IS 30" OR MORE ABOVE LOWEST ELEVATION OF MANHOLE INVERTS, A DROP INLET SHALL BE INSTALLED. DROP PIPE TO BE SAME DIAMETER AS SEWER DISCHARGING INTO MH FOR SEWERS UP TO AND INCLUDING 12" SIZE. EXTEND ENCASEMENT TO FIRST JOINT BEYOND EXCAVATION FOR DROP CONNECTION.



9 MEDIUM MANHOLE



NOTES:

- 4000 PSI CONCRETE AT 28 DAYS. 2. RISERS, CONES & SLABS IN ACCORDANCE WITH ASTM C-478, LATEST
- 3. INVERT LOCATION TO WITHIN A TOLERANCE OF +/- I INCH.

10 PRECAST CONCRETE DOGHOUSE MANHOLE



RHH ARCHITECTS, APAC

200 government st / ste 100 baton rouge, la 70802 225.383.0002 / rhharchitects.com DOMAIN ARCHITECTURE 8316 kelwood avenue baton rouge, la 70806 225.216.3770 / domain-dsgn.com



These drawings are the property of RHH ARCHITECTS, APAC  $\pm$ DOMAIN ARCHITECTURE, APAC and are not to be reproduced in whole or in part. They are only to be used for the project and site specifically identified herein. Scales stated hereon are valid on the original drawings only. Contractor shall carefully review all dimensions and conditions shown and report to the architect any errors, in