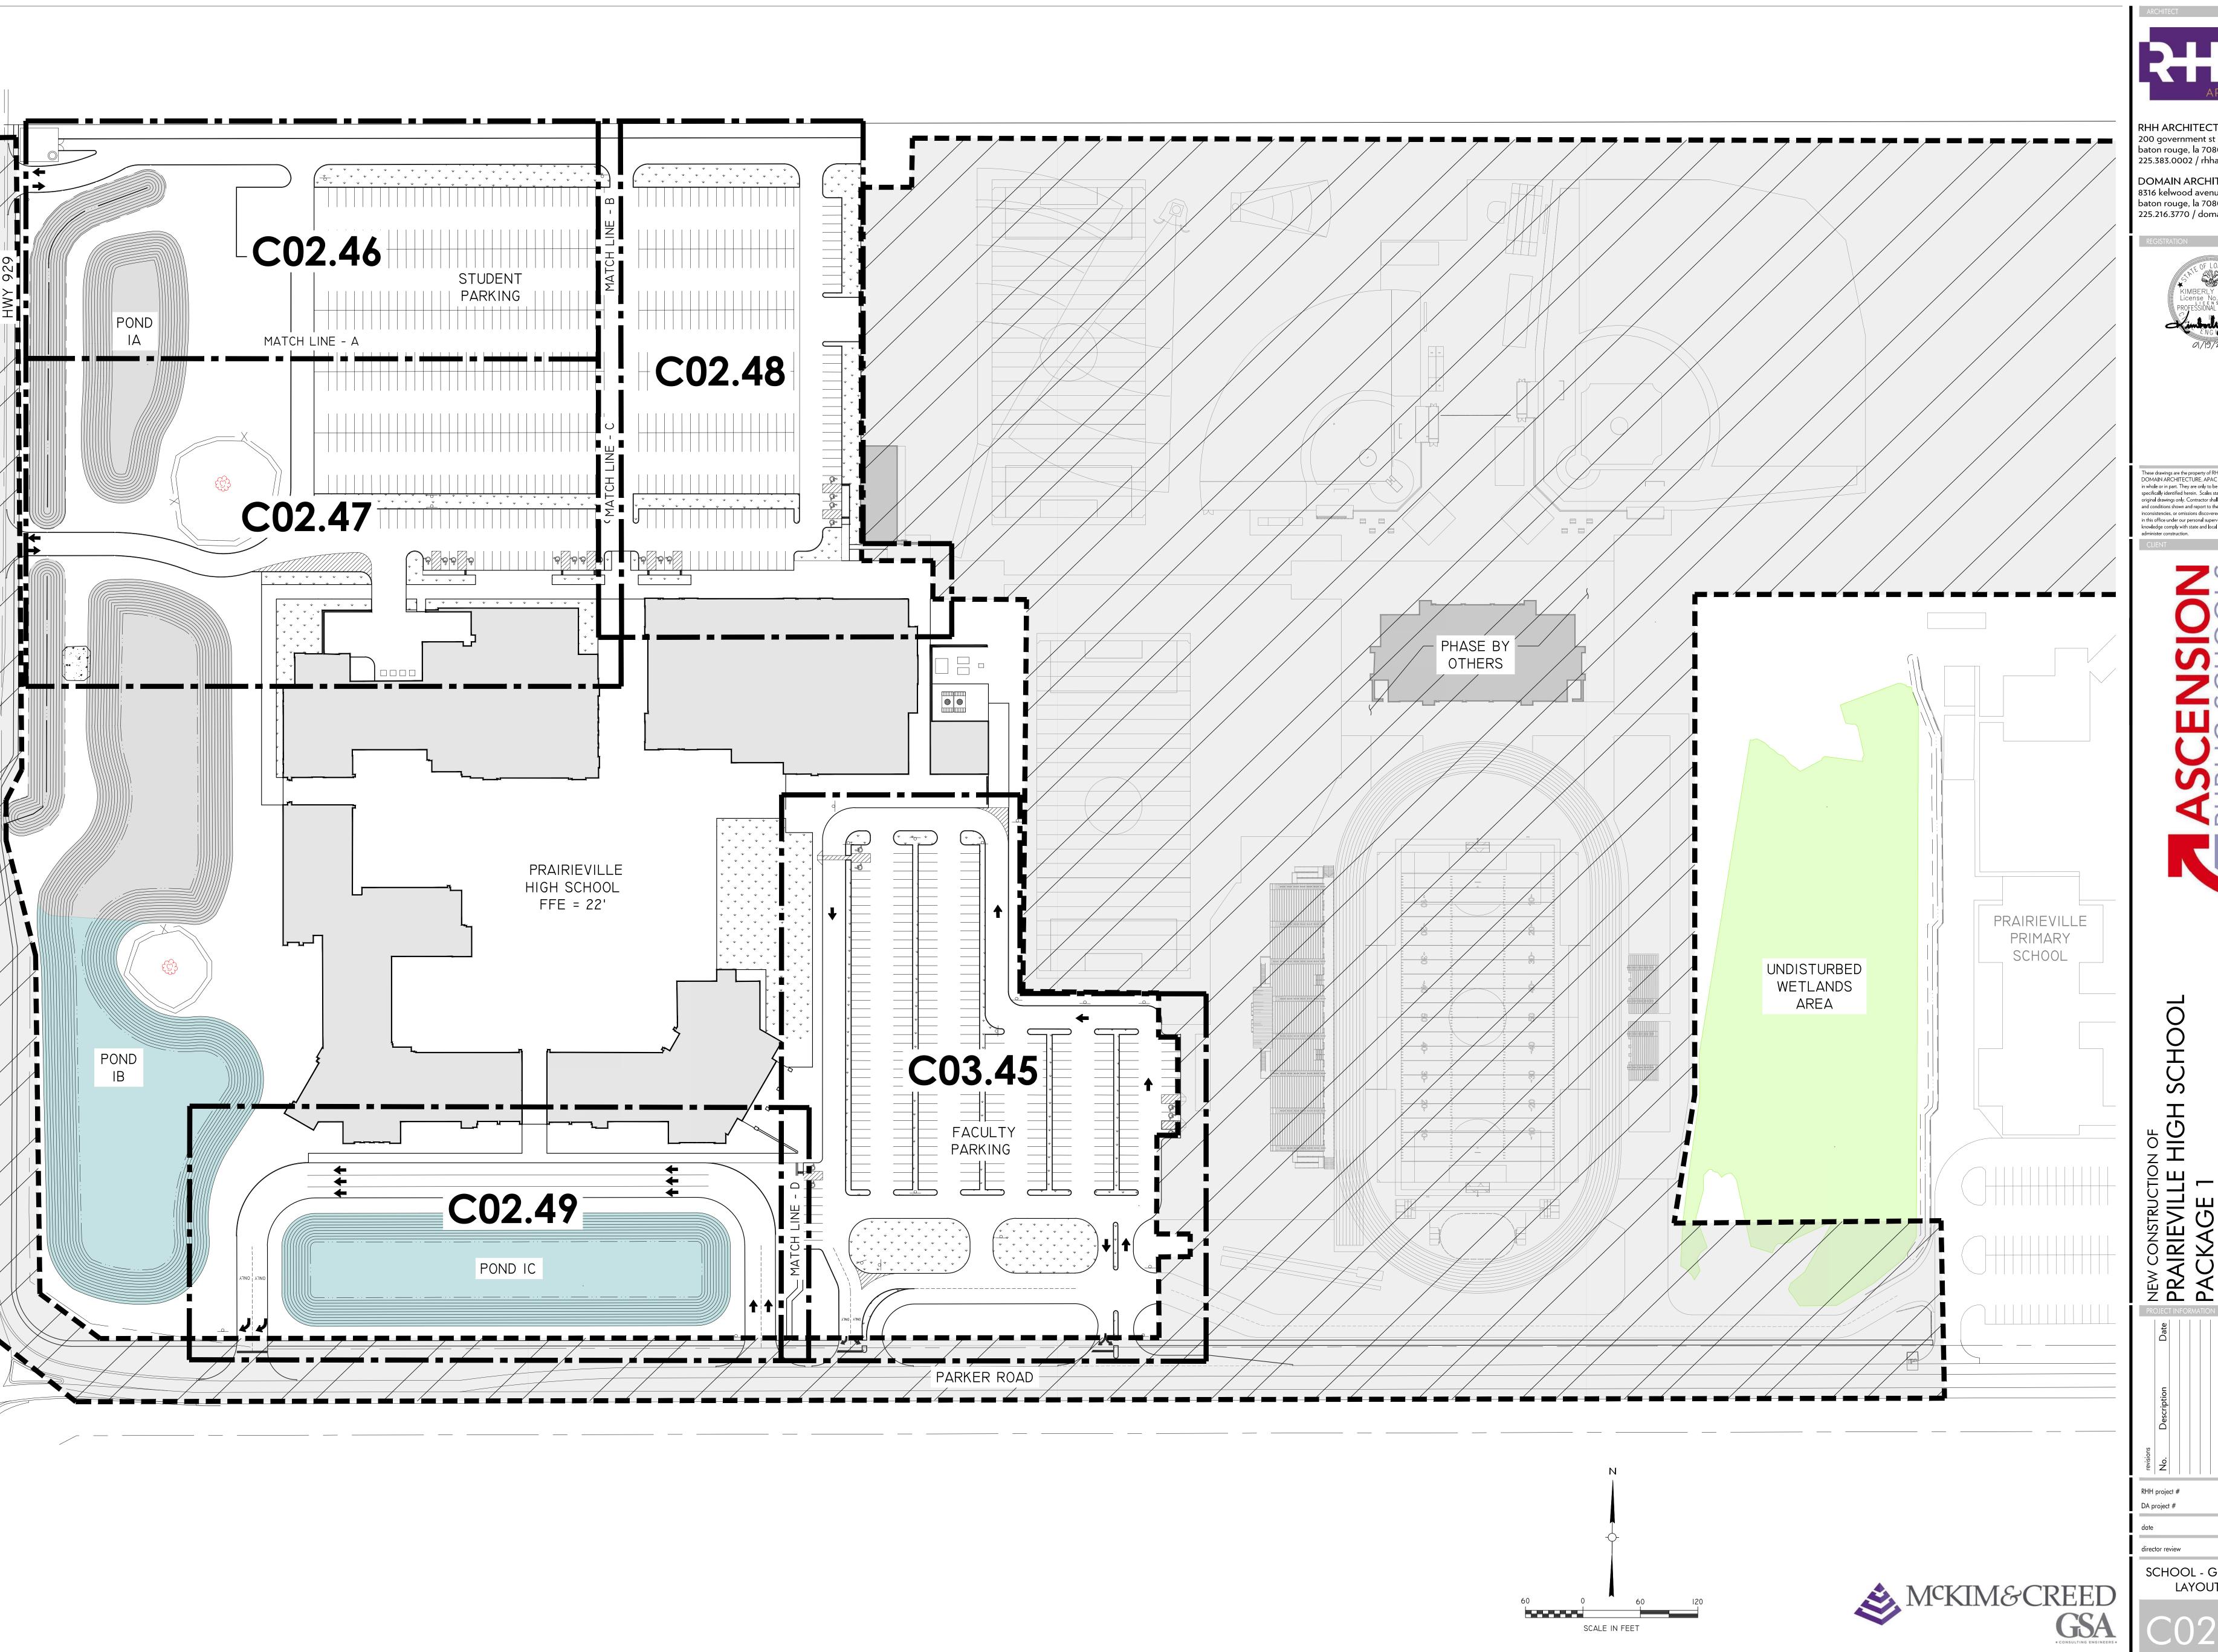

## PRAIRIEVILLE HIGH SCHOOL PACKAGE 1

40070 PARKER ROAD PRAIRIEVILLE, LA 70769

DRAWING VOLUMES MAIN BUILDING - FOOD SERVICE & MEP CENTRAL PLANT

> **ALTERNATES** AMENITIES; RE: A02.10, A02.11 & A11 SHEETS
>
> 16 CLASSROOM WING, FOOD SERVICE EQUIPMENT & GYM BLEACHERS;

> **LOUIS LAMBERT** DISTRICT 6, SEAT B

**PATRICIA RUSSO** DISTRICT 7, SEAT B

**INDEX OF DRAWINGS - VOL 1.1** 

WEST LAYOUT PLAN

GYM LAYOUT PLAN

WEST SITE DETAILS

WEST SITE DETAILS

IRRIGATION DETAILS

WEST SITE LAYOUT PLAN

MAIN BUILDING LAYOUT PLAN

MAIN BUILDING LAYOUT PLAN

WEST GRADING AND DRAINAGE PLAN

WEST DRAINAGE + GRADING DETAILS

GYM DRAINAGE + GRADING PLAN

WEST IRRIGATION LAYOUT PLAN

MAIN BUILDING IRRIGATION PLAN