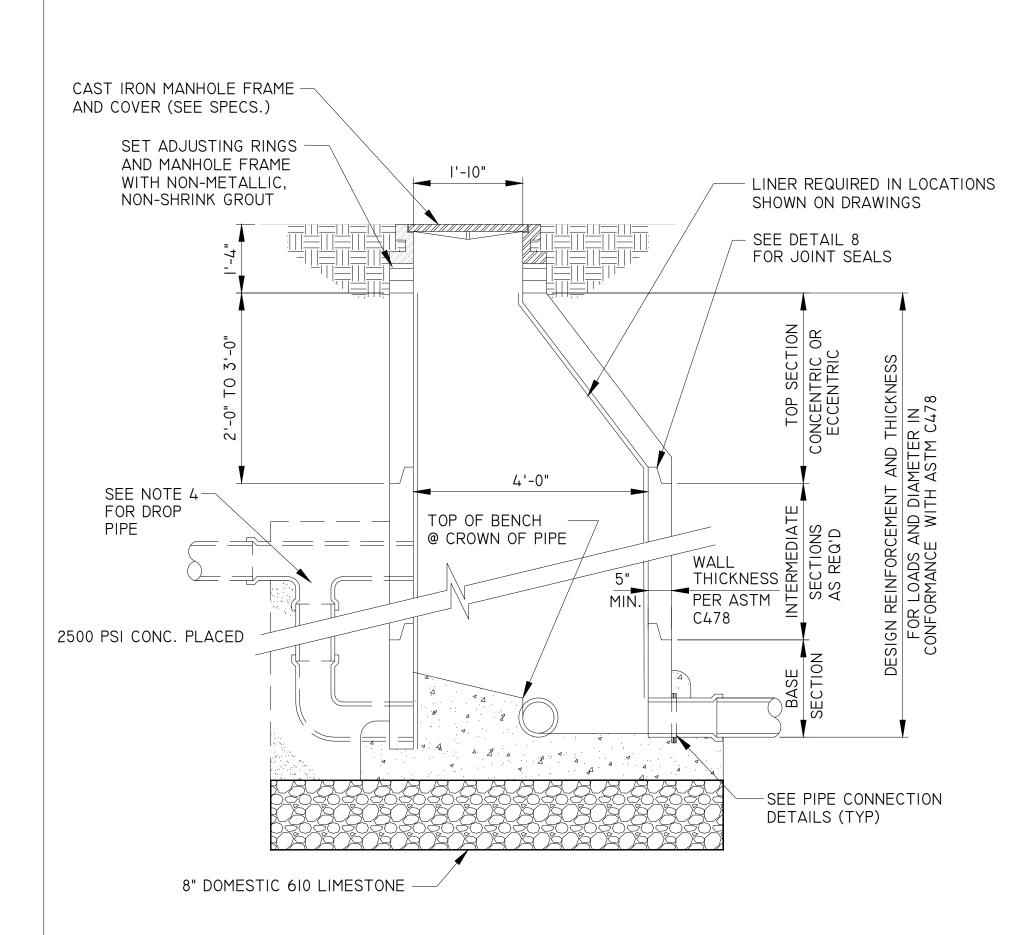

nerally

SC N O N

RHH project # 66-17-20 C20-0058 DA project # 2022-01-19

SCHOOL - DETAILS

WBL / MBB



66-17-20

C20-0058

2022-01-19

WBL / MBB

(GRAVITY FLOW SANITARY SEWER & FORCE MAIN PIPE & POOR SOIL CONDITIONS) -OUTSIDE OF PAVEMENT LIMITS

## TRENCH AND BACKFILL ZONE

#### NOTES:

- I. RIVER SAND MAY BE UTILIZED BY CONTRACTOR FOR GRANULAR MATERIAL.
- 2. THIS DETAIL IS ONLY TO BE UTILIZED IN POOR SOIL CONDITIONS OR FOR INSTALLATION OF GRAVITY FLOW SEWER PIPE. THIS SECTION MUST BE APPROVED FOR USE BY THE ENGINEER OR HIS FIELD REPRESENTATIVE PRIOR TO ITS USE IN THE FIELD ACCORDING TO THE BID ITEM PRICES FOR PIPE INSTALLATION IN POOR SOIL CONDITIONS. SHOULD THIS DETAIL NOT BE NEEDED, CONTRACTOR WILL BE PAID ACCORDING BID ITEM PRICES FOR PIPE INSTALLATION IN TYPICAL SOIL CONDITIONS.



## 5 PRECAST CONCRETE MANHOLE



(WITHIN PAVEMENT) - GRAVITY & FORCE MAIN PIPING

2 TRENCH AND BACKFILL ZONE



3 PIPE CONNECTION DETAILS

4 SANITARY SEWER STACK CONNECTION

6" FITTING CLEANOUT ADAPTER

WITH THREADED PLUG

TO BE PLACED AT ALL SERVICE LINE CONNECTIONS



8 MANHOLE JOINT DETAIL



## NOTES:

1 1/2"

NO.3 BARS ON A 6" -

CENTER 2 I/2" FROM BOTTOM

CONCRETE PAVEMENT

I. ALL CONCRETE USED FOR MANHOLE COMPONENTS SHALL BE 4000 P.S.I. MIN. STRENGTH AT 28 DAYS. UNLESS OTHERWISE

NOTE:

ASPHALT PAVEMENT OR

UNPAVED AREA

INVERT TO BE FORMED SMOOTH AND UNIFORM TO

THE PIPE DIAMETER ACROSS THE MANHOLE.

NOTED, USE CALCAREOUS (LIMESTONE AND DOLOMITE) COARSE AGGREGATE ONLY. 2. MANHOLES SHALL BE VACUUM TESTED IMMEDIATELY AFTER ASSEMBLY OF MANHOLE AND CONNECTING PIPES AND BEFORE

SHALLO