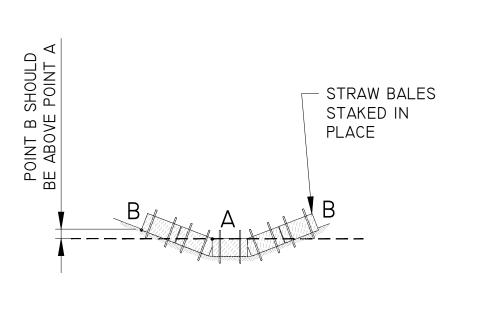

(LIGHT GRAY

THICKNESS

TO MATCH PAVING)

STANDARD KEY JOINT

SMOOTH

DOWEL BARS

LENGTH

SPACING

DIMENSIONS FOR JOINT CONSTRUCTION (DIMENSIONS IN INCHES)

10 LONGITUDINAL KEY JOINT

EXPANSION JOINT

W.W.F. SHEETS

PLAN OF CAST IRON COVER

മ ◀

BOTTOM OF CAST IRON COVER

(SEE NOTE 2 UNDER

"NOTES" THIS SHEET)







PLAN VIEW

1'-11 3/4"

1'-10"

2'-1/2"

SECTION A-A



2 SIGN DETAIL



\*\* TRUNCATED DOMES TO BE INSTALLED AT ADA RAMPS PER MANUFACTURER'S SPECIFICATION AND IN ACCORDANCE WITH ADA REQUIREMENTS. COLOR TO BE SELECTED BY ARCHITECT/OWNER.



4 ACCESSIBLE STRIPE DETAIL 3 DETECTABLE WARNING DETAIL

CAST IRON DRAIN COVER AND FRAME

- STEEL

POST

SECTION B-B

15/8"



5 CONSTRUCTION OF SILT FENCE

EXTEND FABRIC

FILTER FABRIC — INTO THE TRENCH

6 DETAILS OF PLACING SILT FENCE







SECTION A-A MULTI DIRECTIONAL FLOW

7 SEDIMENT BARRIER

8 STRAW BALE CHECKDAM

PRIOR TO WORK COMMENCEMENT, THE CONTRACTOR IS RESPONSIBLE FOR FINAL VERIFICATION OF THE LOCATION OF THE UTILITIES SHOWN ON THESE PLANS. THE CONTRACTOR SHALL CALL LOUISIANA ONE CALL (811 OR 800-272-3020) AND THE PARISH DEPT. OF PUBLIC WORKS TO HAVE UTILITIES LOCATED PRIOR TO CONSTRUCTION. THE CONTRACTOR IS RESPONSIBLE FOR COORDINATING WITH THE UTILITY COMPANIES FOR ALL AREAS OF CONSTRUCTION.

#### EROSION CONTROL NOTES

- I. CONTRACTOR SHALL BE RESPONSIBLE FOR DEVELOPMENT OF THE STORMWATER POLLUTION PREVENTION PLAN, AND AT A MINIMUM, UTILIZE THE MEASURES IDENTIFIED ON THIS SHEET. SEE NOTE ON SHEET G2 AND SHEET
- CI-A FOR FURTHER DIRECTION. 2. LAND DISTURBING ACTIVITIES SHALL NOT COMMENCE UNTIL APPROVAL TO DO
-