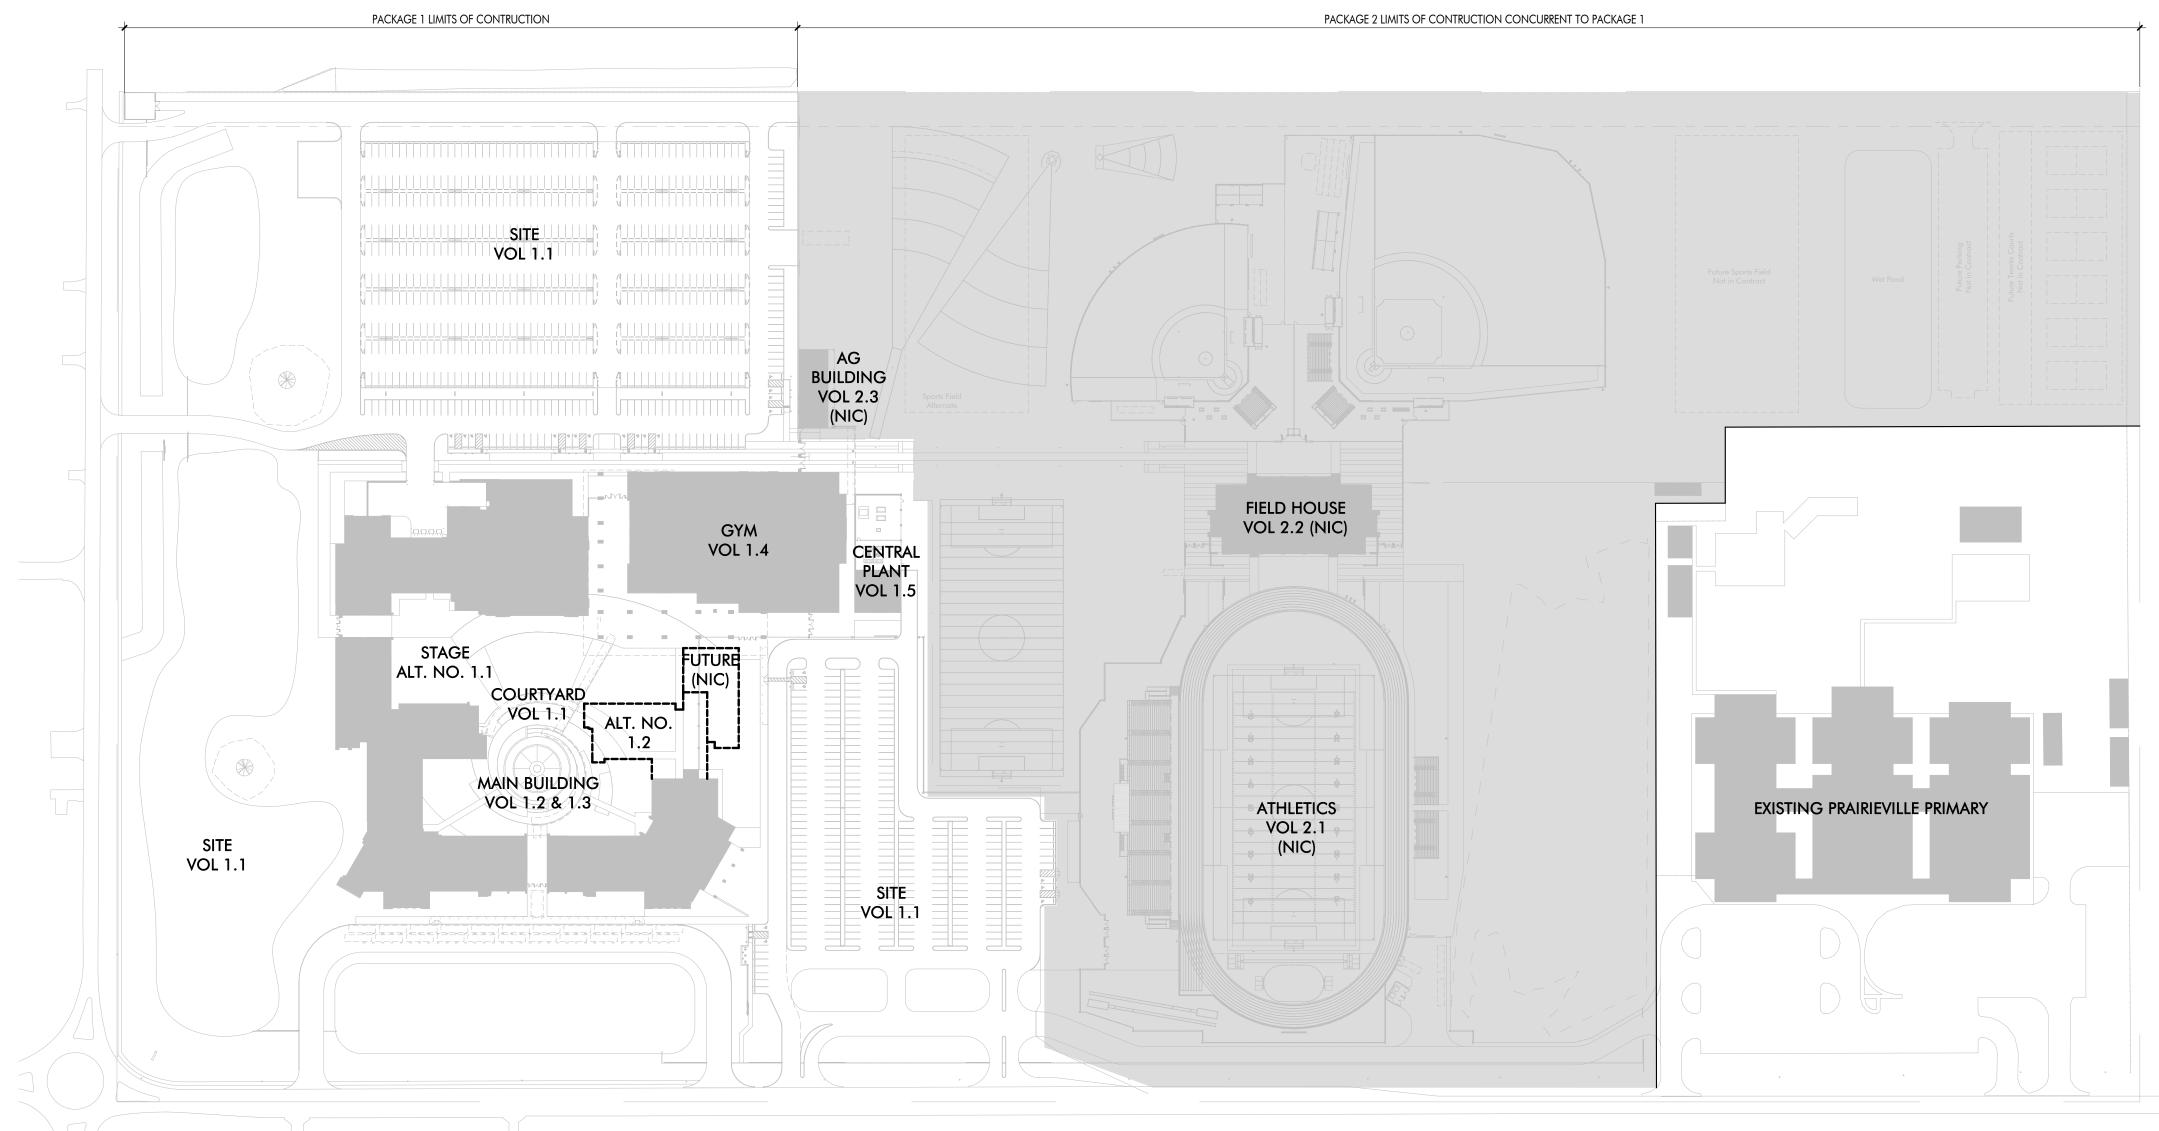

| PRO                      | DJECT SQU | IARE FOOTAGE                       |         |
|--------------------------|-----------|------------------------------------|---------|
| PACKAGE 1:               |           | PACKAGE 2:                         |         |
| Main Building 1st Floor  | 112,337   | Field House 1st Floor              | 19,567  |
| Main Building 2nd Floor  | 74,781    | Field House 2nd Floor              | 15,771  |
| TOTAL MAIN BUILDING      | 187,118   | TOTAL FIELD HOUSE                  | 35,347  |
| Gym 1st Floor            | 47,980    | AG BUILDING                        | 3,923   |
| Gym 2nd Floor            | 12,806    |                                    | ,       |
| TOTAL GYM                | 60,786    | CONCESSIONS/PRESSBOXES/<br>DUGOUTS | 4,944   |
| CENTRAL PLANT            | 3,386     |                                    |         |
|                          | ,         | TOTAL PACKAGE 2                    | 44,214  |
| TOTAL PACKAGE 1 BASE BID | 251,290   |                                    | •       |
| ALT. NO. 1.2             | 26,690    | TOTAL PROJECT BASE BID             | 295,504 |
| GRAND TOTAL PACKAGE 1    | 277,940   | TOTAL WITH ALT. NO. 1.2            | 322,154 |

## PRAIRIEVILLE HIGH SCHOOL PACKAGE 1

40070 PARKER ROAD PRAIRIEVILLE, LA 70769

DRAWING VOLUMES MAIN BUILDING - FOOD SERVICE & MEP CENTRAL PLANT

> **ALTERNATES** AMENITIES; RE: A02.10, A02.11 & A11 SHEETS
>
> 16 CLASSROOM WING, FOOD SERVICE EQUIPMENT & GYM BLEACHERS;