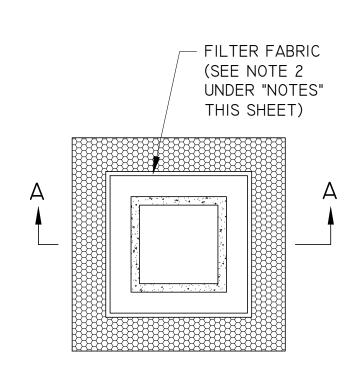

R (LIGHT GRAY

THICKNESS

TO MATCH PAVING)

STANDARD KEY JOINT

SMOOTH

DOWEL BARS

LENGTH

SPACING

DIMENSIONS FOR JOINT CONSTRUCTION (DIMENSIONS IN INCHES)

10 LONGITUDINAL KEY JOINT

EXPANSION JOINT

W.W.F. SHEETS

PLAN OF CAST IRON COVER

മ ◀

BOTTOM OF CAST IRON COVER

(SEE NOTE 2 UNDER

"NOTES" THIS SHEET)







PLAN VIEW

1'-11 3/4"

1'-10"

2'-1/2"

SECTION A-A



2 SIGN DETAIL



\*\* TRUNCATED DOMES TO BE INSTALLED AT ADA RAMPS PER MANUFACTURER'S SPECIFICATION AND IN ACCORDANCE WITH ADA REQUIREMENTS. COLOR TO BE SELECTED BY ARCHITECT/OWNER.



4 ACCESSIBLE STRIPE DETAIL 3 DETECTABLE WARNING DETAIL

CAST IRON DRAIN COVER AND FRAME

- STEEL

POST

SECTION B-B

15/8"



5 CONSTRUCTION OF SILT FENCE

EXTEND FABRIC

FILTER FABRIC — INTO THE TRENCH

6 DETAILS OF PLACING SILT FENCE







SECTION A-A MULTI DIRECTIONAL FLOW

7 SEDIMENT BARRIER

8 STRAW BALE CHECKDAM

PRIOR TO WORK COMMENCEMENT, THE CONTRACTOR IS RESPONSIBLE FOR FINAL VERIFICATION OF THE LOCATION OF THE UTILITIES SHOWN ON THESE PLANS. THE CONTRACTOR SHALL CALL LOUISIANA ONE CALL (811 OR 800-272-3020) AND THE PARISH DEPT. OF PUBLIC WORKS TO HAVE UTILITIES LOCATED PRIOR TO CONSTRUCTION. THE CONTRACTOR IS RESPONSIBLE FOR COORDINATING WITH THE UTILITY COMPANIES FOR ALL AREAS OF CONSTRUCTION.

#### EROSION CONTROL NOTES

- I. CONTRACTOR SHALL BE RESPONSIBLE FOR DEVELOPMENT OF THE STORMWATER POLLUTION PREVENTION PLAN, AND AT A MINIMUM, UTILIZE THE MEASURES IDENTIFIED ON THIS SHEET. SEE NOTE ON SHEET G2 AND SHEET
- CI-A FOR FURTHER DIRECTION. 2. LAND DISTURBING ACTIVITIES SHALL NOT COMMENCE UNTIL APPROVAL TO DO