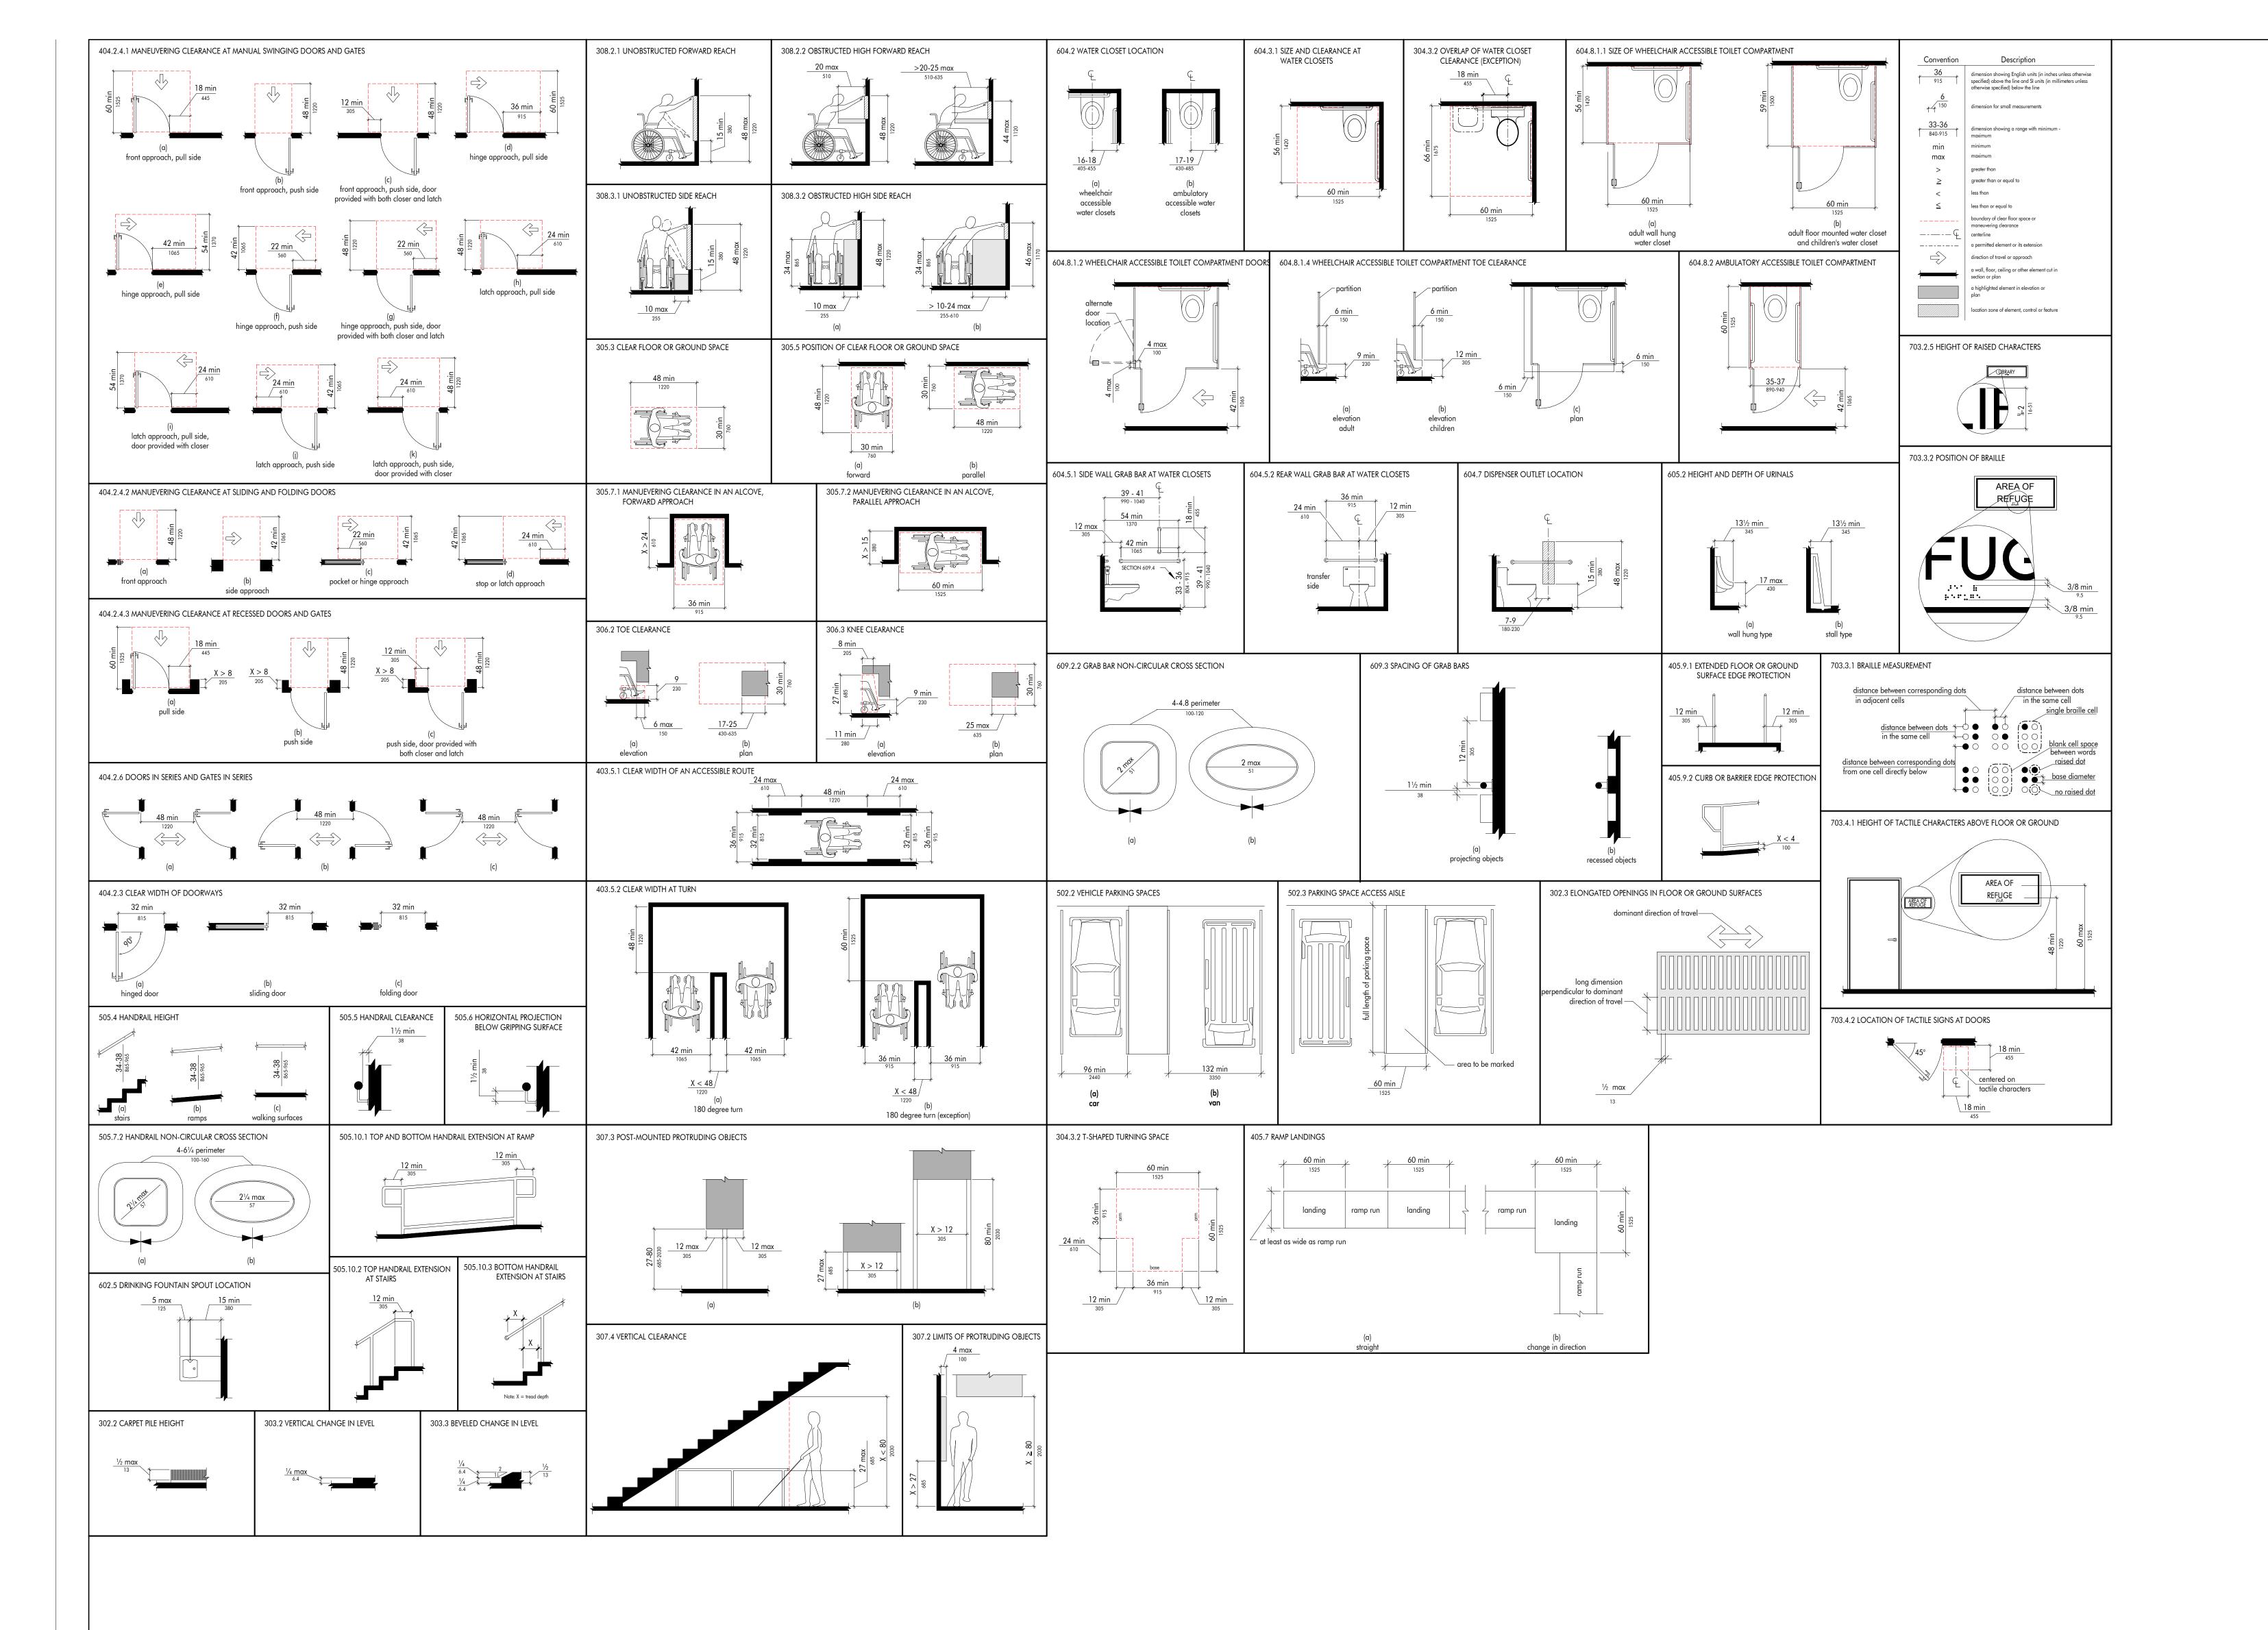

and conditions shown and report to the architect any errors,

registration

| 0' - 0"<br>ELEVATION | ELEVATION DATUM HEIGHT DESIGNATION               |  |
|----------------------|--------------------------------------------------|--|
| (808-1)              | DOOR DESIGNATION TAG                             |  |
| ACT-1                | FINISH / MATERIAL DESIGNATION TAG                |  |
| <u></u>              | REVISION DESIGNATION TAG                         |  |
| (W1)                 | WINDOW DESIGNATION TAG                           |  |
| A1 -                 | WALL DESIGNATION TAG                             |  |
| ROOM NAME<br>812     |                                                  |  |
| 88A12.18<br>SIM      | DETAIL DESIGNATION TAG                           |  |
| A10.11<br>SIM        | INTERIOR ELEVATION DESIGNATION TAG               |  |
| A6.01 4              | EXTERIOR ELEVATION DESIGNATION TAG               |  |
| 18 A10.12<br>SIM     | BUILDING / WALL / DETAIL SECTION DESIGNATION TAG |  |
|                      |                                                  |  |