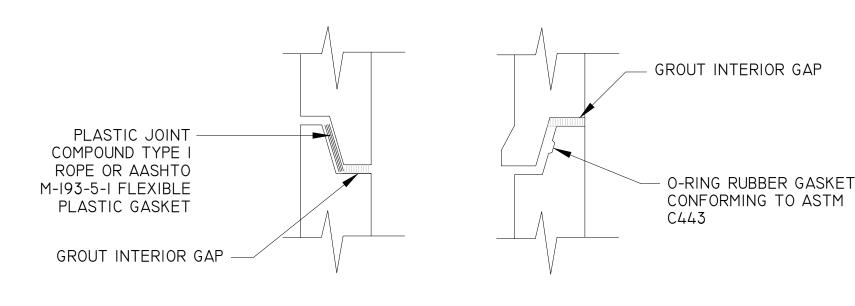

L ZONE

#### NOTES:

- I. RIVER SAND MAY BE UTILIZED BY CONTRACTOR FOR GRANULAR MATERIAL.
- 2. THIS DETAIL IS ONLY TO BE UTILIZED IN POOR SOIL CONDITIONS OR FOR INSTALLATION OF GRAVITY FLOW SEWER PIPE. THIS SECTION MUST BE APPROVED FOR USE BY THE ENGINEER OR HIS FIELD REPRESENTATIVE PRIOR TO ITS USE IN THE FIELD ACCORDING TO THE BID ITEM PRICES FOR PIPE INSTALLATION IN POOR SOIL CONDITIONS. SHOULD THIS DETAIL NOT BE NEEDED, CONTRACTOR WILL BE PAID ACCORDING BID ITEM PRICES FOR PIPE INSTALLATION IN TYPICAL SOIL CONDITIONS.



## 5 PRECAST CONCRETE MANHOLE



(WITHIN PAVEMENT) - GRAVITY & FORCE MAIN PIPING

2 TRENCH AND BACKFILL ZONE



3 PIPE CONNECTION DETAILS

4 SANITARY SEWER STACK CONNECTION

6" FITTING CLEANOUT ADAPTER

WITH THREADED PLUG

TO BE PLACED AT ALL SERVICE LINE CONNECTIONS



8 MANHOLE JOINT DETAIL



## NOTES:

1 1/2"

NO.3 BARS ON A 6" -

CENTER 2 I/2" FROM BOTTOM

CONCRETE PAVEMENT

I. ALL CONCRETE USED FOR MANHOLE COMPONENTS SHALL BE 4000 P.S.I. MIN. STRENGTH AT 28 DAYS. UNLESS OTHERWISE

NOTE:

ASPHALT PAVEMENT OR

UNPAVED AREA

INVERT TO BE FORMED SMOOTH AND UNIFORM TO

THE PIPE DIAMETER ACROSS THE MANHOLE.

NOTED, USE CALCAREOUS (LIMESTONE AND DOLOMITE) COARSE AGGREGATE ONLY. 2. MANHOLES SHALL BE VACUUM TESTED IMMEDIATELY AFTER ASSEMBLY OF MANHOLE AND CONNECTING PIPES AND BEFORE

SHALLOW MANHOLE

LOAD PLUS IMPACT TRAFFIC LOADS.

- ANY BACKFILL IS PLACED AROUND MANHOLE. SEE SPECIFICATIONS FOR TEST PROCEDURES. 3. FRAMES AND COVERS FOR MANHOLES AND TOP, DOME AND CONE SECTIONS SHALL BE DESIGNED FOR A.A.S.H.T.O. H-20 LIVE
- 4. WHERE REQUIRED BY DRAWINGS, WA