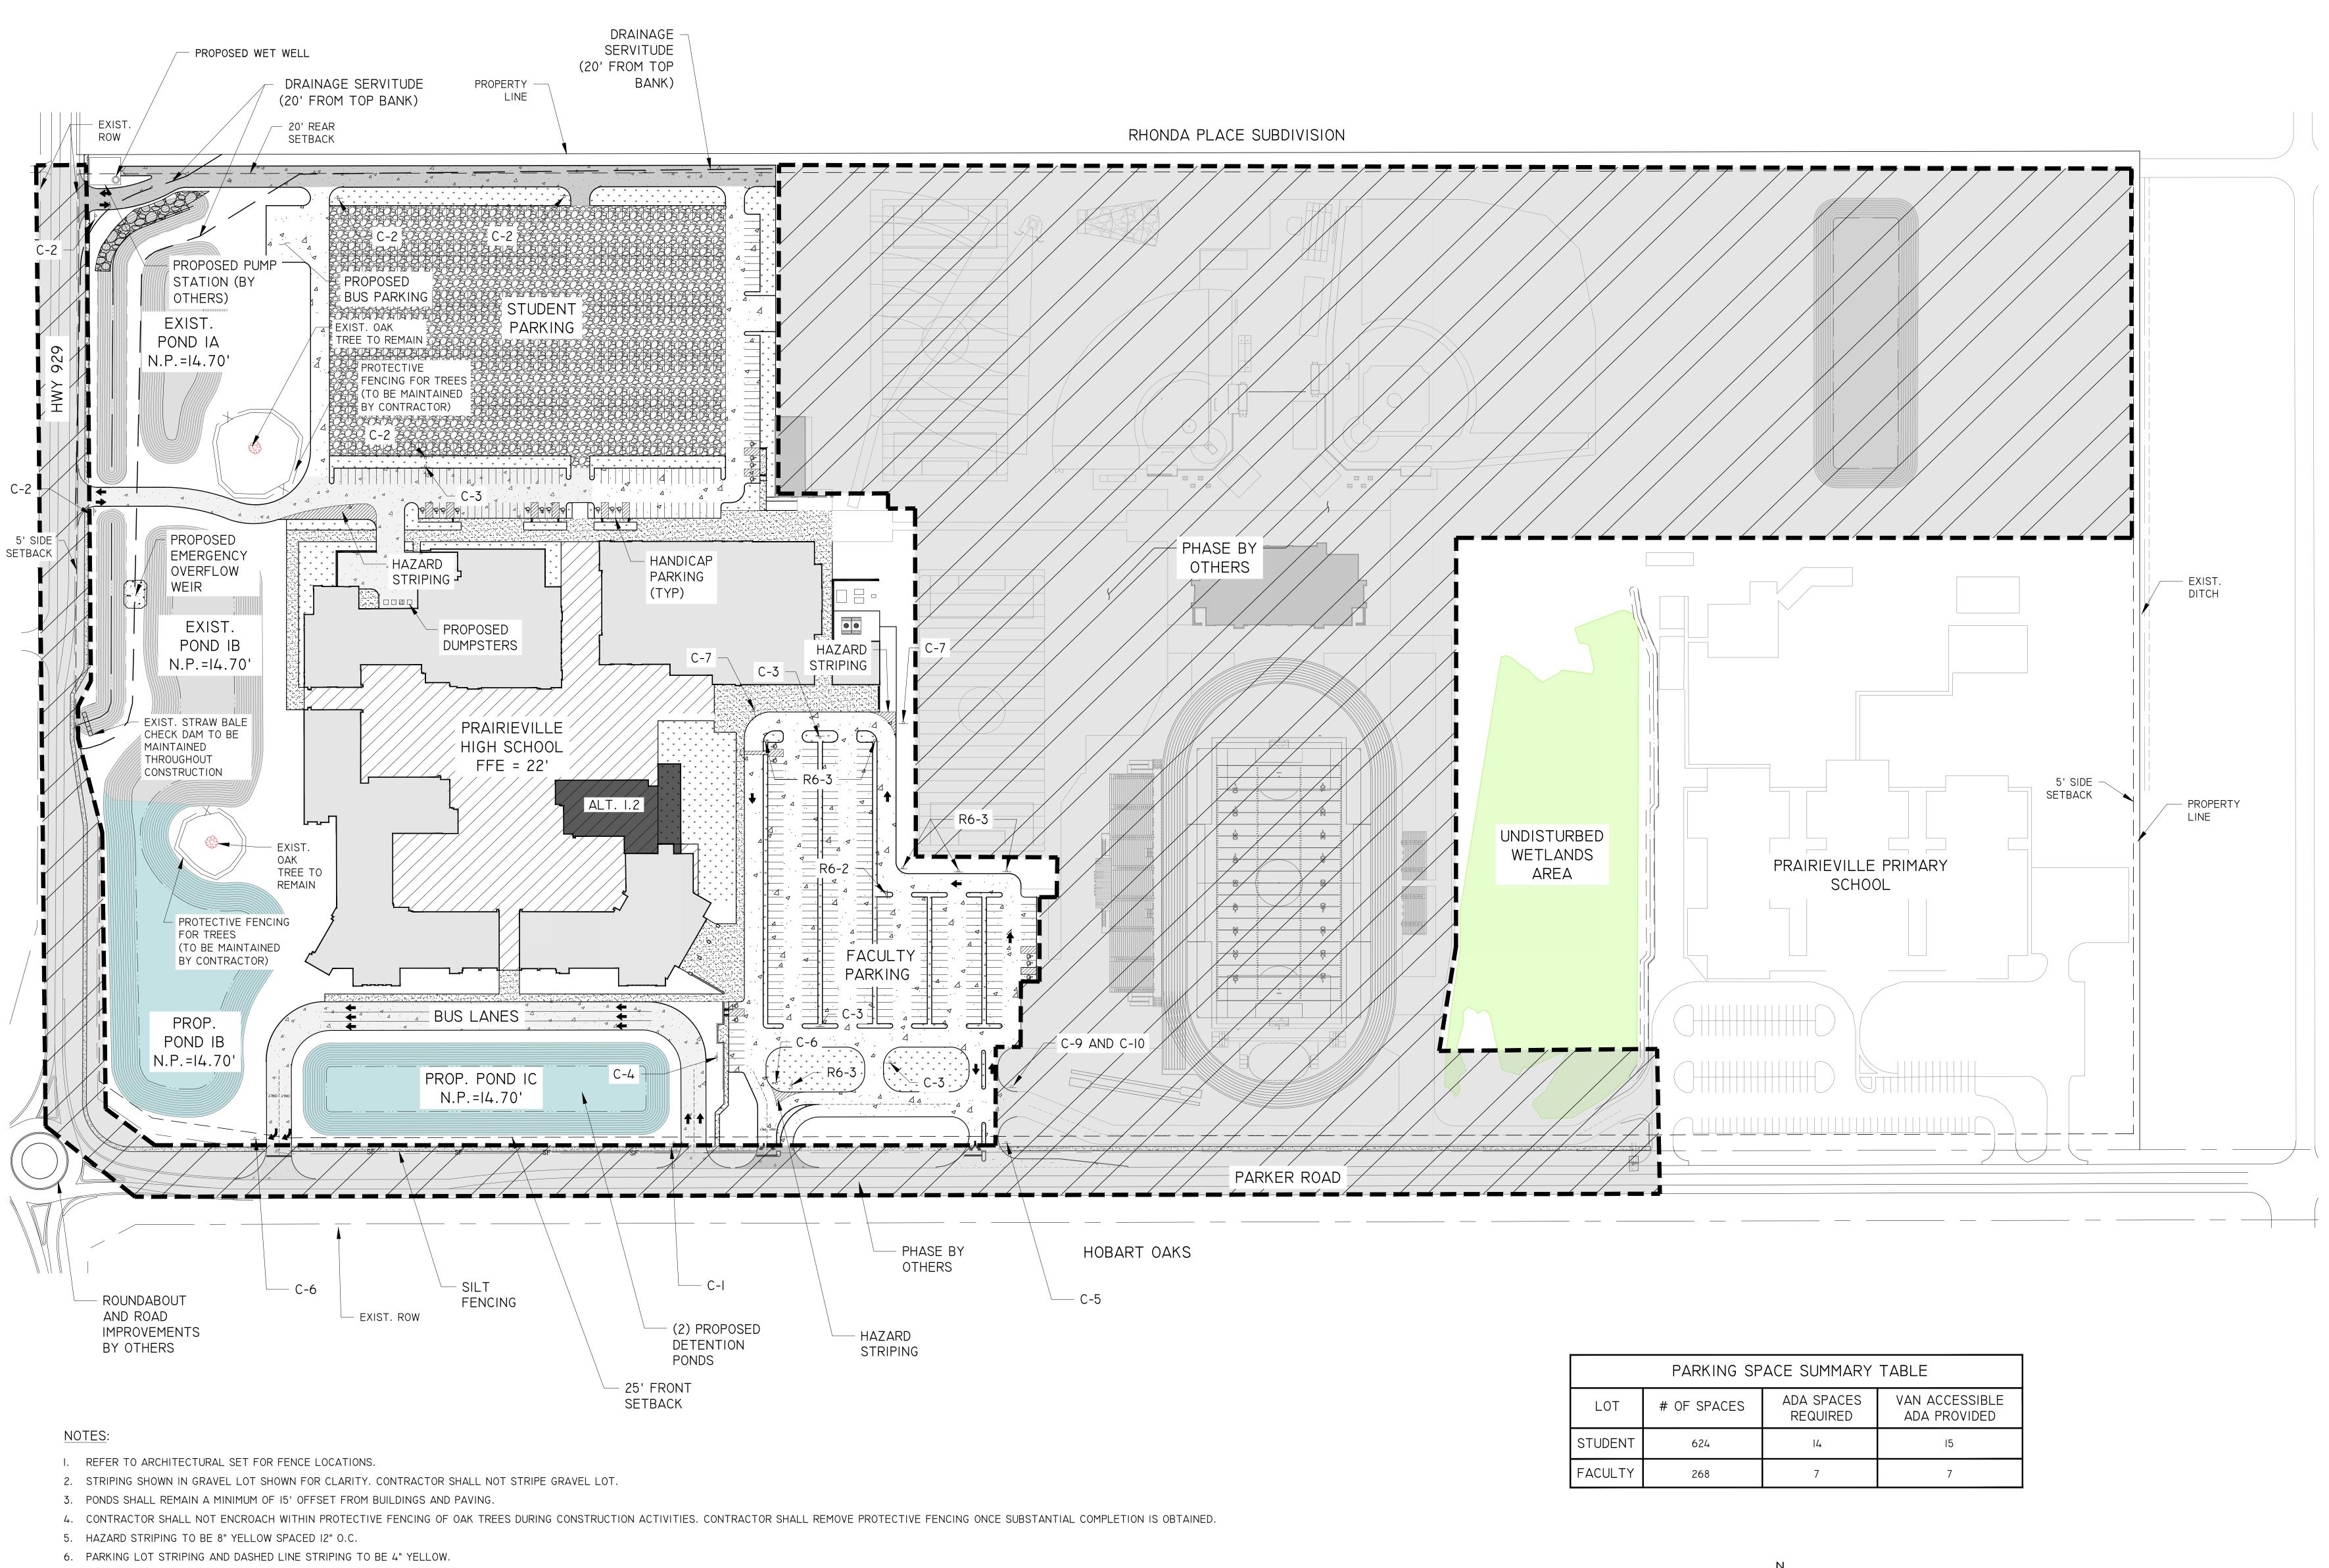

## PRAIRIEVILLE HIGH SCHOOL PACKAGE 1

40070 PARKER ROAD PRAIRIEVILLE, LA 70769

DRAWING VOLUMES MAIN BUILDING - FOOD SERVICE & MEP CENTRAL PLANT

> **ALTERNATES** AMENITIES; RE: A02.10, A02.11 & A11 SHEETS
>
> 16 CLASSROOM WING, FOOD SERVICE EQUIPMENT & GYM BLEACHERS;

> **LOUIS LAMBERT** DISTRICT 6, SEAT B

**PATRICIA RUSSO** DISTRICT 7, SEAT B

**INDEX OF DRAWINGS - VOL 1.1** 

WEST LAYOUT PLAN

GYM LAYOUT PLAN

WEST SITE DETAILS

WEST SITE DETAILS

IRRIGATION DETAILS

WEST SITE LAYOUT PLAN

MAIN BUILDING LAYOUT PLAN

MAIN BUILDING LAYOUT PLAN

WEST GRADING AND DRAINAGE PLAN

WEST DRAINAGE + GRADING DETAILS

GYM DRAINAGE + GRADING PLAN

WEST IRRIGATION LAYOUT PLAN

MAIN BUILDING IRRIGATION PLAN