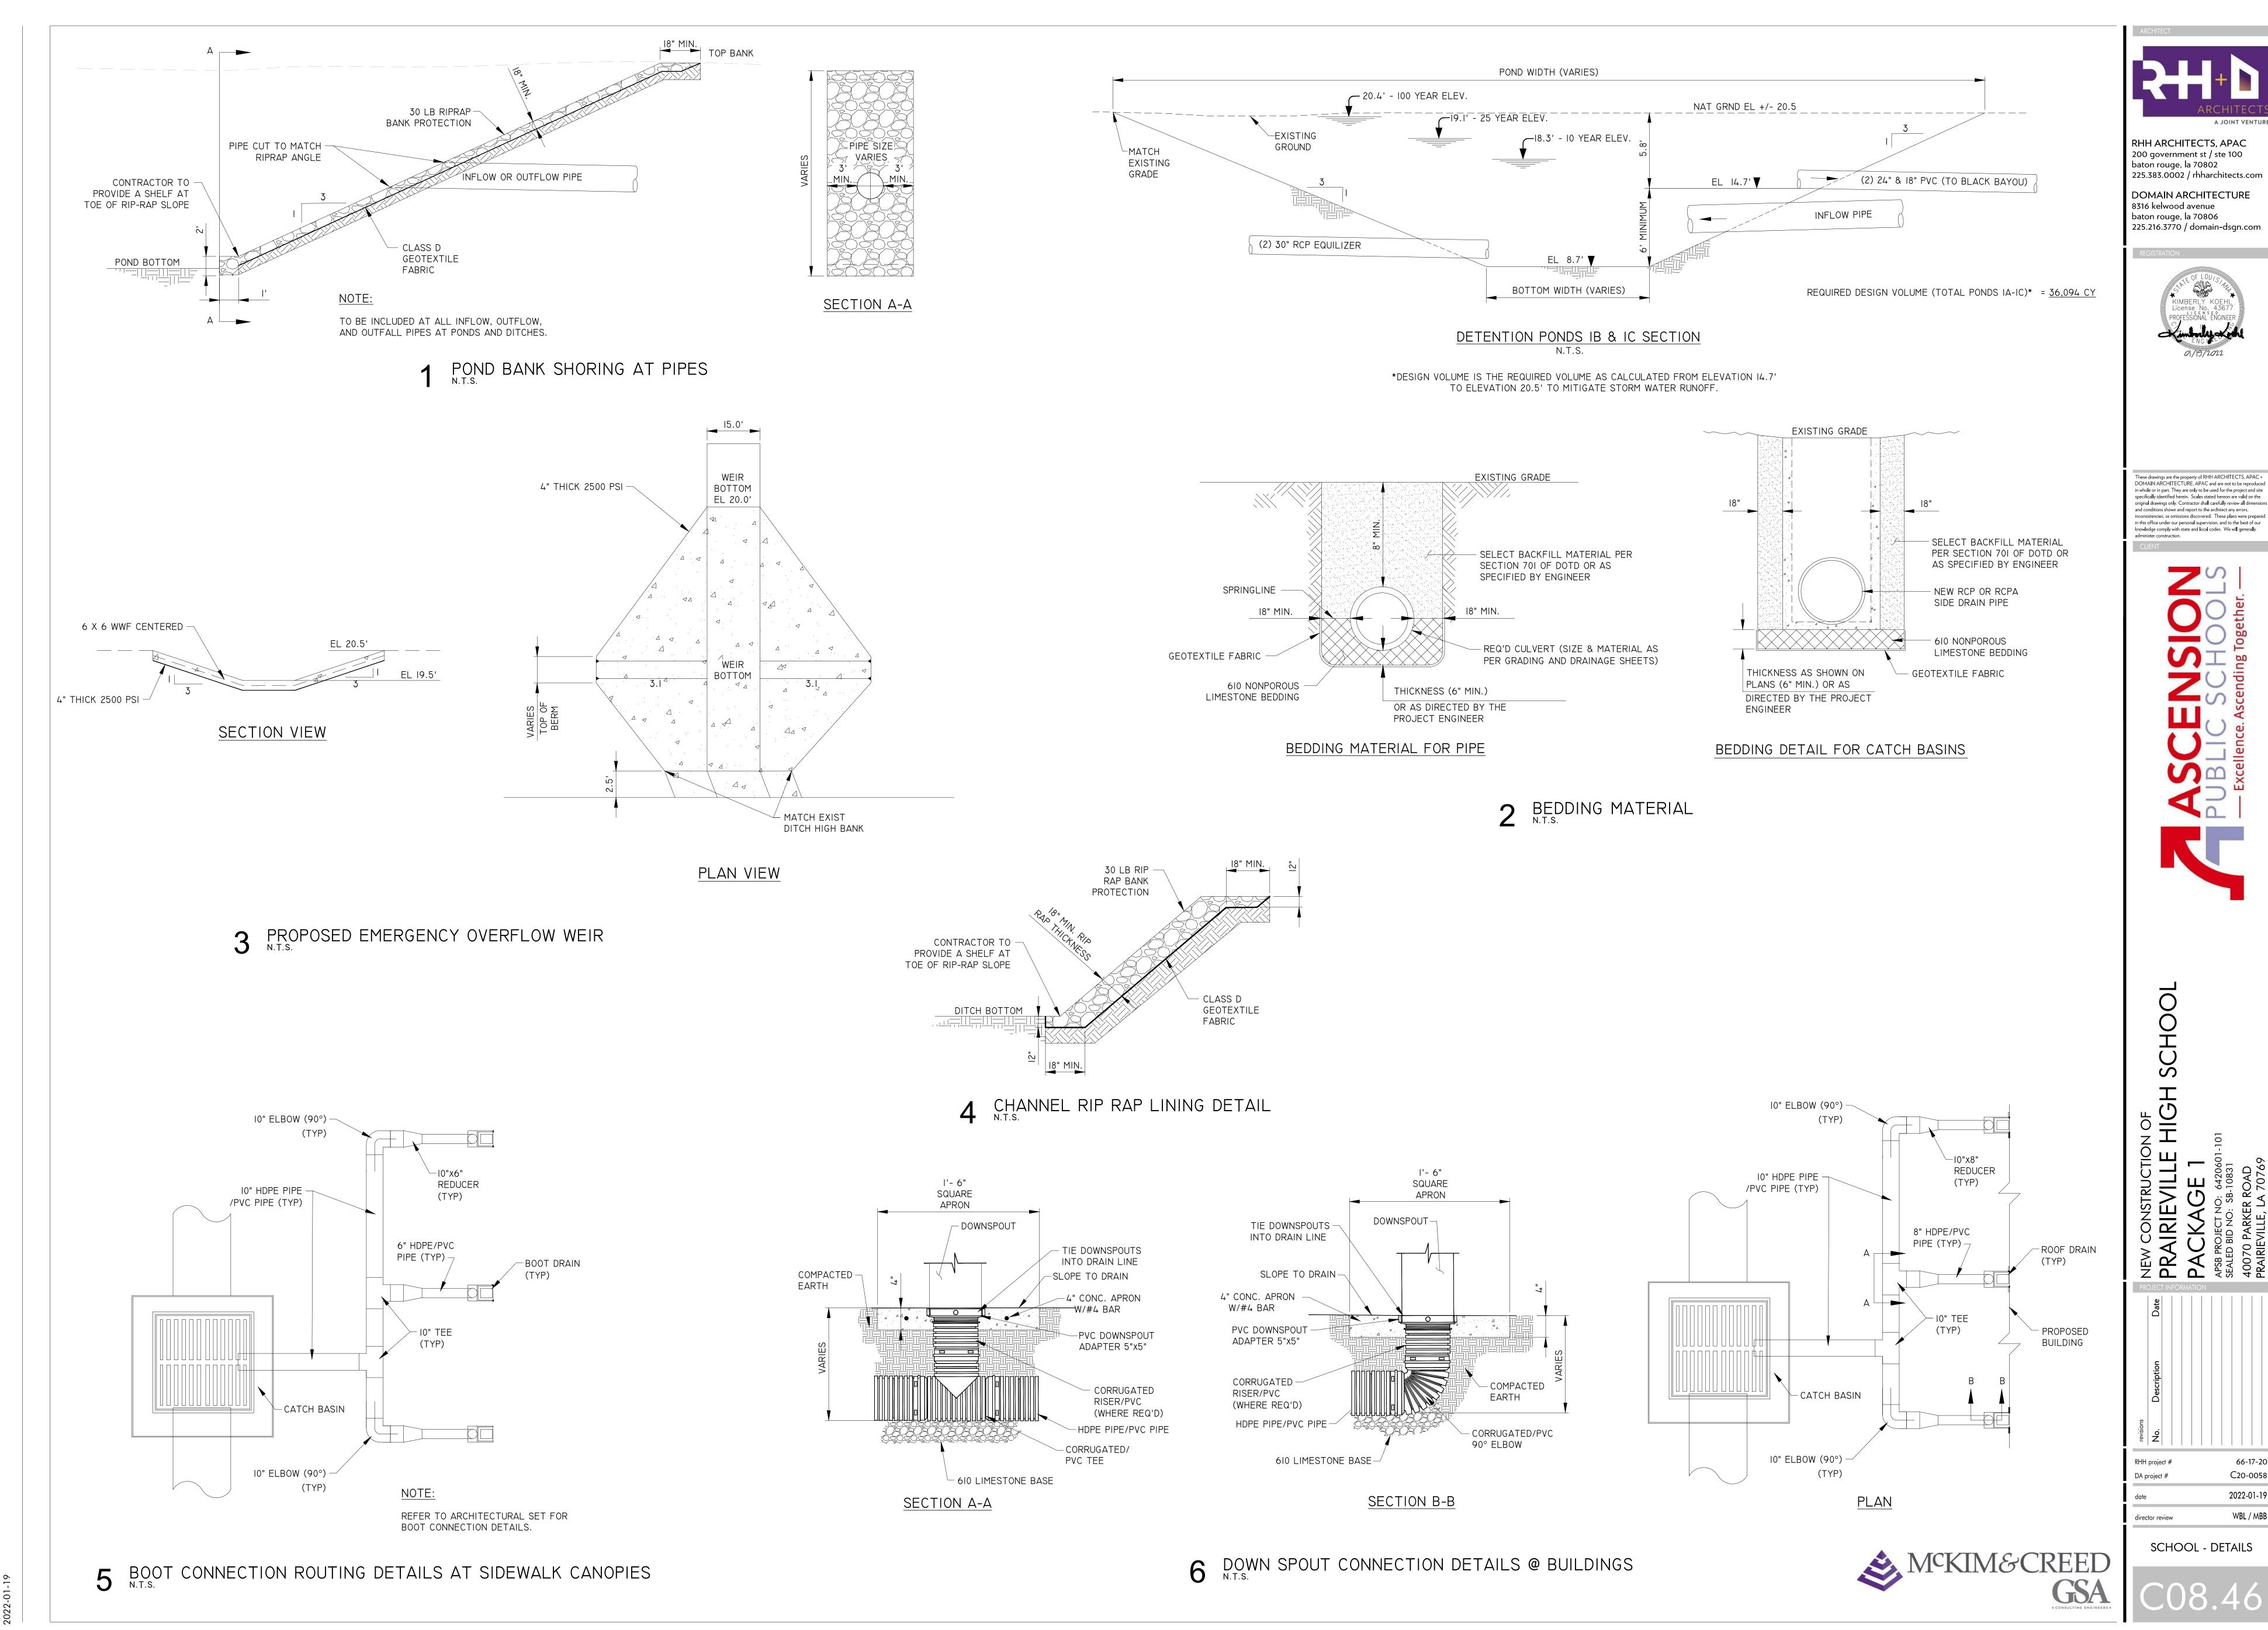

ects.com

**DOMAIN ARCHITECTURE** 8316 kelwood avenue baton rouge, la 70806 225.216.3770 / domain-dsgn.com



These drawings are the property of RHH ARCHITECTS, APAC  $\pm$ DOMAIN ARCHITECTURE, APAC and are not to be reproduced in whole or in part. They are only to be used for the project and site specifically identified herein. Scales stated hereon are valid on the original drawings only. Contractor shall carefully review all dimensions and conditions shown and report to the architect any errors, nconsistencies, or omissions discovered. These plans were prepared in this office under our personal supervision, and to the best of our knowledge comply with state and local codes. We will generally

SC N O N

RHH project # 66-17-20 C20-0058 DA project # 2022-01-19

SCHOOL - DETAILS

WBL / MBB



66-17-20

C20-0058

2022-01-19

WBL / MBB

(GRAVITY FLOW SANITARY SEWER & FORCE MAIN PIPE & POOR SOIL CONDITIONS) -OUTSIDE OF PAVEMENT LIMITS

## TRENCH AND BACKFILL ZONE

#### NOTES:

- I. RIVER SAND MAY BE UTILIZED BY CONTRACTOR FOR GRANULAR MATERIAL.
- 2. THIS DETAIL IS ONLY TO BE UTILIZED IN POOR SOIL CONDITIONS OR FOR INSTALLATION OF GRAVITY FLOW SEWER PIPE. THIS SECTION MUST BE APPROVED FOR USE BY THE ENGINEER OR HIS FIELD REPRESENTATIVE PRIOR TO ITS USE IN THE FIELD ACCORDING TO THE BID ITEM PRICES FOR PIPE INSTALLATION IN POOR SOIL CONDITIONS. SHOULD THIS DETAIL NOT BE NEEDED, CONTRACTOR WILL BE PAID ACCORDING BID ITEM PRICES FOR PIPE INSTALLATION IN TYPICAL SOIL CONDITIONS.



## 5 PRECAST CONCRETE MANHOLE



(WITHIN PAVEMENT) - GRAVITY & FORCE MAIN PIPING

2 TRENCH AND BACKFILL