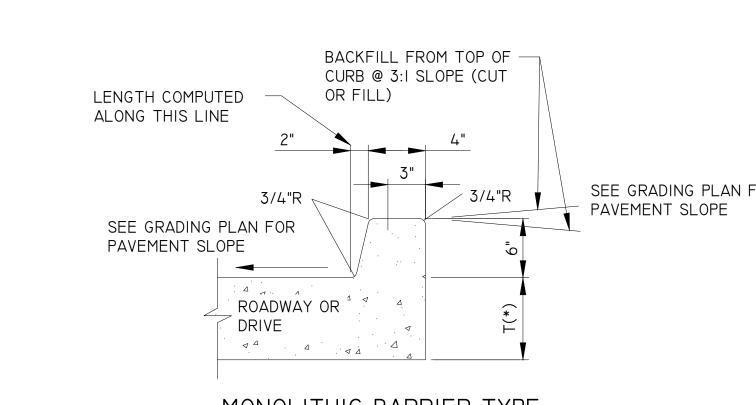

FILL SUB BASE

3/4" CHAMFER

(LIGHT GRAY TO

MATCH PAVING)

-JOINT SEALANT



<u>NOTES</u>

STANDARD DUTY PAVEMENT SECTION

LENGTH COMPUTED

SEE GRADING PLAN FOR

PAVEMENT SLOPE

#4 BARS ON

CENTERS

ALONG THIS LINE

(PARKING AND RECREATION AREAS)

\_5" PORTLAND CEMENT CONC.

(TO EXTEND 6" BEYOND EDGE OF

GEOTEXTILE FABRIC, CLASS D, NONWOVEN

T(\*) - PAVEMENT

THICKNESS

PAVEMENT (4000 P.S.I.)

CURB/PAVEMENT EDGE)

BACKFILL FROM TOP OF -

CURB @ 3:1 SLOPE (CUT

OR FILL)

PIN-ON BARRIER TYPE

3/4"R

ROADWAY

12" COMPACTED FILL SUB BASE







BASELOK FG1200 OR

LENGTH COMPUTED

ALONG THIS LINE

SEE GRADING PLAN FOR

PAVEMENT SLOPE

APPROVED EQUAL

3 TYPICAL AGGREGATE PARKING SECTION

#4 REINFORCING -

2'-0"

BAR DETAIL

(INTEGRAL CONCRETE CURB - BARRIER TYPE)



REQ'D CLEAN -

OUT (TYP.)



| BACKFILL FROM TOP OF CURB @ 3:I SLOPE (CUT OR FILL) ALONG THIS LINE  2"  3/4"R SEE GRADING PLAN FOR PAVEMENT SLOPE  ROADWAY OR DRIVE  4"  ** PAVEMENT SLOPE |
|-------------------------------------------------------------------------------------------------------------------------------------------------------------|
|-------------------------------------------------------------------------------------------------------------------------------------------------------------|

- REQ'D CLEAN

OUT (TYP.)

TIE TO EXISTING BUILDING

**S**MCKIM&CREED

PLUMBING

SAWCUT OR PREFORMED STRIP

(LIGHT GRAY TO MATCH PAVING)

T (\*) - PAVEMENT

THICKNESS VARIES

FILL W/ JOINT SEALANT



2'-0"

BEYOND EDGE OF PAVEMENT/CURB.



RHH ARCHITECTS, APAC

200 government st / ste 100

DOMAIN ARCHITECTURE

225.3