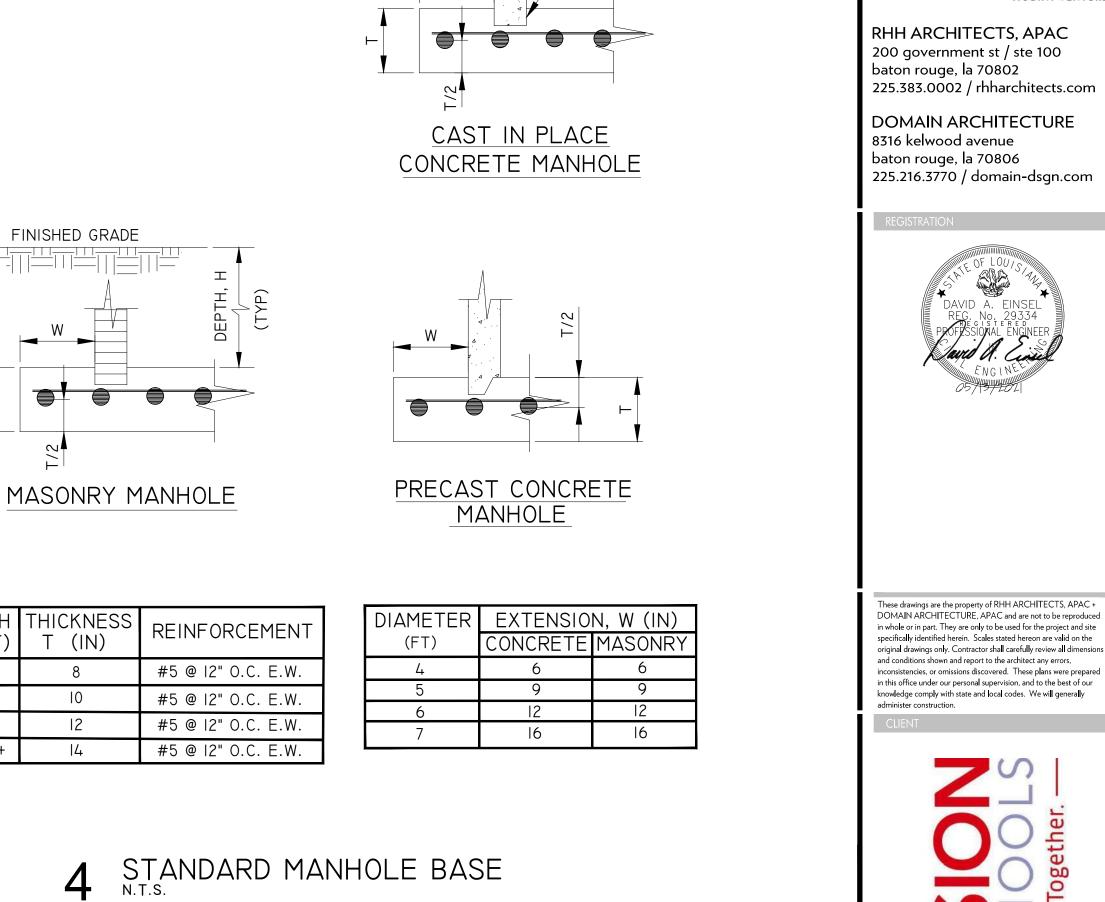

|              | MASTER KEYNOTE LIST                                           |                              | MASTER KEYNOTE LIST                                                           |
|--------------|---------------------------------------------------------------|------------------------------|-------------------------------------------------------------------------------|
| SPEC NUMBER  | KEYNOTE DESCRIPTION                                           | SPEC NUMBER                  | KEYNOTE DESCRIPTION                                                           |
| 03 30 00.A10 | CAST-IN-PLACE CONCRETE FOOTING; RE:                           | 10 53 00.A00                 | PREFABRICATED METAL CANOPY SYSTEM WIT                                         |
|              | STRUCTURAL                                                    | 10 53 00.A11                 | 6" X 6" PREFINISHED ALUMINUM POST WITH<br>INTERNAL DRAINAGE                   |
| 03 30 00.E33 | 10 MIL VAPOR BARRIER                                          | 10 53 00.A12                 | 6" X 6" PREFINISHED ALUMINUM POST WITHO                                       |
| 03 30 00.F06 | COMPRESSIBLE FILLER                                           | 10 33 00.A12                 | INTERNAL DRAINAGE                                                             |
| 03 30 00.G30 | POURED-IN-PLACE CONCRETE SIDEWALK; RE:<br>CIVIL / LANDSCAPE   | 10 53 00.A42                 | PREFINISHED ALUMINUM BENT / BEAM (6" X 6                                      |
| 04 27 00.A01 | 4" X 8" X 16" CMU                                             | 10.50.00.470                 | SIZED AS REQUIRED BY MANUFACTURER)                                            |
| 04 27 00.A03 | 8" X 8" X 16" CMU                                             | 10 53 00.A60                 | DECKING                                                                       |
| 04 27 00.A10 | CMU U-BLOCK                                                   | 10 53 00.B04                 | PREFINISHED ALUMINUM FASCIA                                                   |
| 04 27 00.A15 | 8" X 8" X 16" CMU U-BLOCK                                     | 10 53 00.B13                 | 1/4" THICK EXTRUDED ALUMINUM BRACKET V STAINLESS STEEL SCREWS & NEOPRENE WASH |
| 04 27 00.A16 | 8" X 16" X 16" CMU U-BLOCK                                    | 10 75 00.A00                 | FLAGPOLE                                                                      |
| 04 27 00.G02 | MORTAR NET FULL BED OF MORTAR                                 | 10 82 00.A01                 | PERFORATED METAL SCREEN CLADDING                                              |
| 04 27 00.G03 |                                                               | 11 61 43.A01                 | STAGE CURTAIN TRACK                                                           |
| 04 27 00.G05 | FILL CAVITY AT BOTTOM OF WALL UNDER FLASHING FULL WITH MORTAR | 26 50 00.A00                 | LIGHT FIXTURE; RE: ELECTRICAL                                                 |
| 04 27 00.G06 | FILL CAVITY WITH MORTAR                                       | 26 50 00.A07                 | LIGHT FIXTURE; RE ELECTRICAL; RE: LANDSCA<br>FOR LOCATION                     |
| 04 27 00.G10 | COPPER FABRIC FLASHING                                        | 26 50 00.B00                 |                                                                               |
| 04 27 00.G20 | WEEP HOLES; OMIT MORTAR                                       |                              | ELECTRICAL CONDUIT; RE: ELECTRICAL                                            |
| 04 27 00.H01 | HORIZONTAL MASONRY REINFORCING TIES @ 16" O.C. VERTICAL       | 32 17 13.A01<br>32 31 13.E03 | PRECAST CONCRETE WHEEL STOP INDUSTRIAL SINGLE HORIZONTAL-SLIDE GAT            |
| 04 27 00.H03 | TWO-PIECE MASONRY VENEER BRICK-TIES @ 16" O.C.                |                              | WITH EXTERNAL ROLLER ASSEMBLIES; RE: PLA FOR LEAF WIDTH.                      |
| 04 27 00.H04 | TWO-PIECE MASONRY VENEER BRICK-TIES                           | 32 31 19.A01                 | EXTRUDED ALUMINUM PICKET FENCE                                                |
| 04 27 00.H10 | VERTICAL REINFORCING IN CONCRETE FILLED CELLS                 | 32 31 19.B01                 | EXTRUDED ALUMINUM SINGLE SWING GATE; PLAN FOR LEAF WIDTH                      |
| 04 27 00.M00 | BRICK VENEER                                                  | 32 31 19.B02                 | EXTRUDED ALUMINUM DOUBLE SWING GATI                                           |
| 04 27 00.M01 | SOLDIER COURSE                                                |                              | PLAN FOR LEAF WIDTH                                                           |
| 04 27 00.S01 | PRECAST CONCRETE COPING CAP                                   |                              |                                                                               |
| 04 43 00.A01 | STONE VENEER MASONRY                                          |                              |                                                                               |
| 05 05 23.A02 | STAINLESS STEEL EXPANSION ANCHOR                              |                              |                                                                               |
| 05 12 00.A00 | STRUCTURAL STEEL FRAMING; RE: STRUCTURAL                      |                              |                                                                               |
| 05 12 00.A01 | STEEL COLUMN; RE STRUCTURAL                                   |                              |                                                                               |
| 05 12 00.A02 | STEEL BEAM; RE STRUCTURAL                                     |                              |                                                                               |
| 05 12 00.B00 | STEEL ANGLE; RE: STRUCTURAL                                   |                              |                                                                               |
| 05 12 00.C01 | STEEL PLATE, RE: STRUCTURAL                                   |                              |                                                                               |
| 05 40 00.A02 | 2-1/2" METAL STUDS                                            |                              |                                                                               |
| 05 40 00.A03 | 3-5/8" METAL STUDS                                            |                              |                                                                               |
| 05 40 00 BC3 | 07551 07110 701 014 114 7011 07110 0175                       |                              |                                                                               |