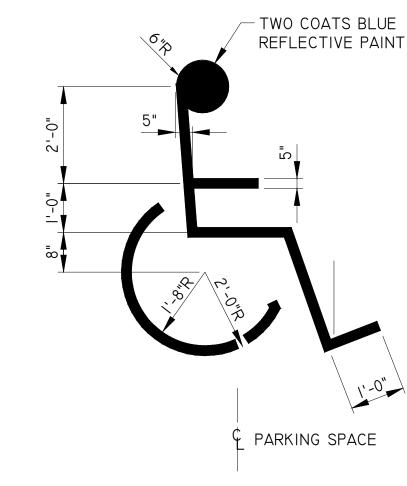

|              | MASTER KEYNOTE LIST                                           |                              | MASTER KEYNOTE LIST                                                           |
|--------------|---------------------------------------------------------------|------------------------------|-------------------------------------------------------------------------------|
| SPEC NUMBER  | KEYNOTE DESCRIPTION                                           | SPEC NUMBER                  | KEYNOTE DESCRIPTION                                                           |
| 03 30 00.A10 | CAST-IN-PLACE CONCRETE FOOTING; RE:                           | 10 53 00.A00                 | PREFABRICATED METAL CANOPY SYSTEM WIT                                         |
|              | STRUCTURAL                                                    | 10 53 00.A11                 | 6" X 6" PREFINISHED ALUMINUM POST WITH<br>INTERNAL DRAINAGE                   |
| 03 30 00.E33 | 10 MIL VAPOR BARRIER                                          | 10 53 00.A12                 | 6" X 6" PREFINISHED ALUMINUM POST WITHO                                       |
| 03 30 00.F06 | COMPRESSIBLE FILLER                                           | 10 33 00.A12                 | INTERNAL DRAINAGE                                                             |
| 03 30 00.G30 | POURED-IN-PLACE CONCRETE SIDEWALK; RE:<br>CIVIL / LANDSCAPE   | 10 53 00.A42                 | PREFINISHED ALUMINUM BENT / BEAM (6" X 6                                      |
| 04 27 00.A01 | 4" X 8" X 16" CMU                                             | 10.50.00.470                 | SIZED AS REQUIRED BY MANUFACTURER)                                            |
| 04 27 00.A03 | 8" X 8" X 16" CMU                                             | 10 53 00.A60                 | DECKING                                                                       |
| 04 27 00.A10 | CMU U-BLOCK                                                   | 10 53 00.B04                 | PREFINISHED ALUMINUM FASCIA                                                   |
| 04 27 00.A15 | 8" X 8" X 16" CMU U-BLOCK                                     | 10 53 00.B13                 | 1/4" THICK EXTRUDED ALUMINUM BRACKET V STAINLESS STEEL SCREWS & NEOPRENE WASH |
| 04 27 00.A16 | 8" X 16" X 16" CMU U-BLOCK                                    | 10 75 00.A00                 | FLAGPOLE                                                                      |
| 04 27 00.G02 | MORTAR NET FULL BED OF MORTAR                                 | 10 82 00.A01                 | PERFORATED METAL SCREEN CLADDING                                              |
| 04 27 00.G03 |                                                               | 11 61 43.A01                 | STAGE CURTAIN TRACK                                                           |
| 04 27 00.G05 | FILL CAVITY AT BOTTOM OF WALL UNDER FLASHING FULL WITH MORTAR | 26 50 00.A00                 | LIGHT FIXTURE; RE: ELECTRICAL                                                 |
| 04 27 00.G06 | FILL CAVITY WITH MORTAR                                       | 26 50 00.A07                 | LIGHT FIXTURE; RE ELECTRICAL; RE: LANDSCA<br>FOR LOCATION                     |
| 04 27 00.G10 | COPPER FABRIC FLASHING                                        | 26 50 00.B00                 |                                                                               |
| 04 27 00.G20 | WEEP HOLES; OMIT MORTAR                                       |                              | ELECTRICAL CONDUIT; RE: ELECTRICAL                                            |
| 04 27 00.H01 | HORIZONTAL MASONRY REINFORCING TIES @ 16" O.C. VERTICAL       | 32 17 13.A01<br>32 31 13.E03 | PRECAST CONCRETE WHEEL STOP INDUSTRIAL SINGLE HORIZONTAL-SLIDE GAT            |
| 04 27 00.H03 | TWO-PIECE MASONRY VENEER BRICK-TIES @ 16" O.C.                |                              | WITH EXTERNAL ROLLER ASSEMBLIES; RE: PLA FOR LEAF WIDTH.                      |
| 04 27 00.H04 | TWO-PIECE MASONRY VENEER BRICK-TIES                           | 32 31 19.A01                 | EXTRUDED ALUMINUM PICKET FENCE                                                |
| 04 27 00.H10 | VERTICAL REINFORCING IN CONCRETE FILLED CELLS                 | 32 31 19.B01                 | EXTRUDED ALUMINUM SINGLE SWING GATE; PLAN FOR LEAF WIDTH                      |
| 04 27 00.M00 | BRICK VENEER                                                  | 32 31 19.B02                 | EXTRUDED ALUMINUM DOUBLE SWING GATI                                           |
| 04 27 00.M01 | SOLDIER COURSE                                                |                              | PLAN FOR LEAF WIDTH                                                           |
| 04 27 00.S01 | PRECAST CONCRETE COPING CAP                                   |                              |                                                                               |
| 04 43 00.A01 | STONE VENEER MASONRY                                          |                              |                                                                               |
| 05 05 23.A02 | STAINLESS STEEL EXPANSION ANCHOR                              |                              |                                                                               |
| 05 12 00.A00 | STRUCTURAL STEEL FRAMING; RE: STRUCTURAL                      |                              |                                                                               |
| 05 12 00.A01 | STEEL COLUMN; RE STRUCTURAL                                   |                              |                                                                               |
| 05 12 00.A02 | STEEL BEAM; RE STRUCTURAL                                     |                              |                                                                               |
| 05 12 00.B00 | STEEL ANGLE; RE: STRUCTURAL                                   |                              |                                                                               |
| 05 12 00.C01 | STEEL PLATE, RE: STRUCTURAL                                   |                              |                                                                               |
| 05 40 00.A02 | 2-1/2" METAL STUDS                                            |                              |                                                                               |
| 05 40 00.A03 | 3-5/8" METAL STUDS                                            |                              |                                                                               |
| 05 40 00 BC3 | 07551 07110 701 014 114 7011 07110 0175                       |                              |                                                                               |