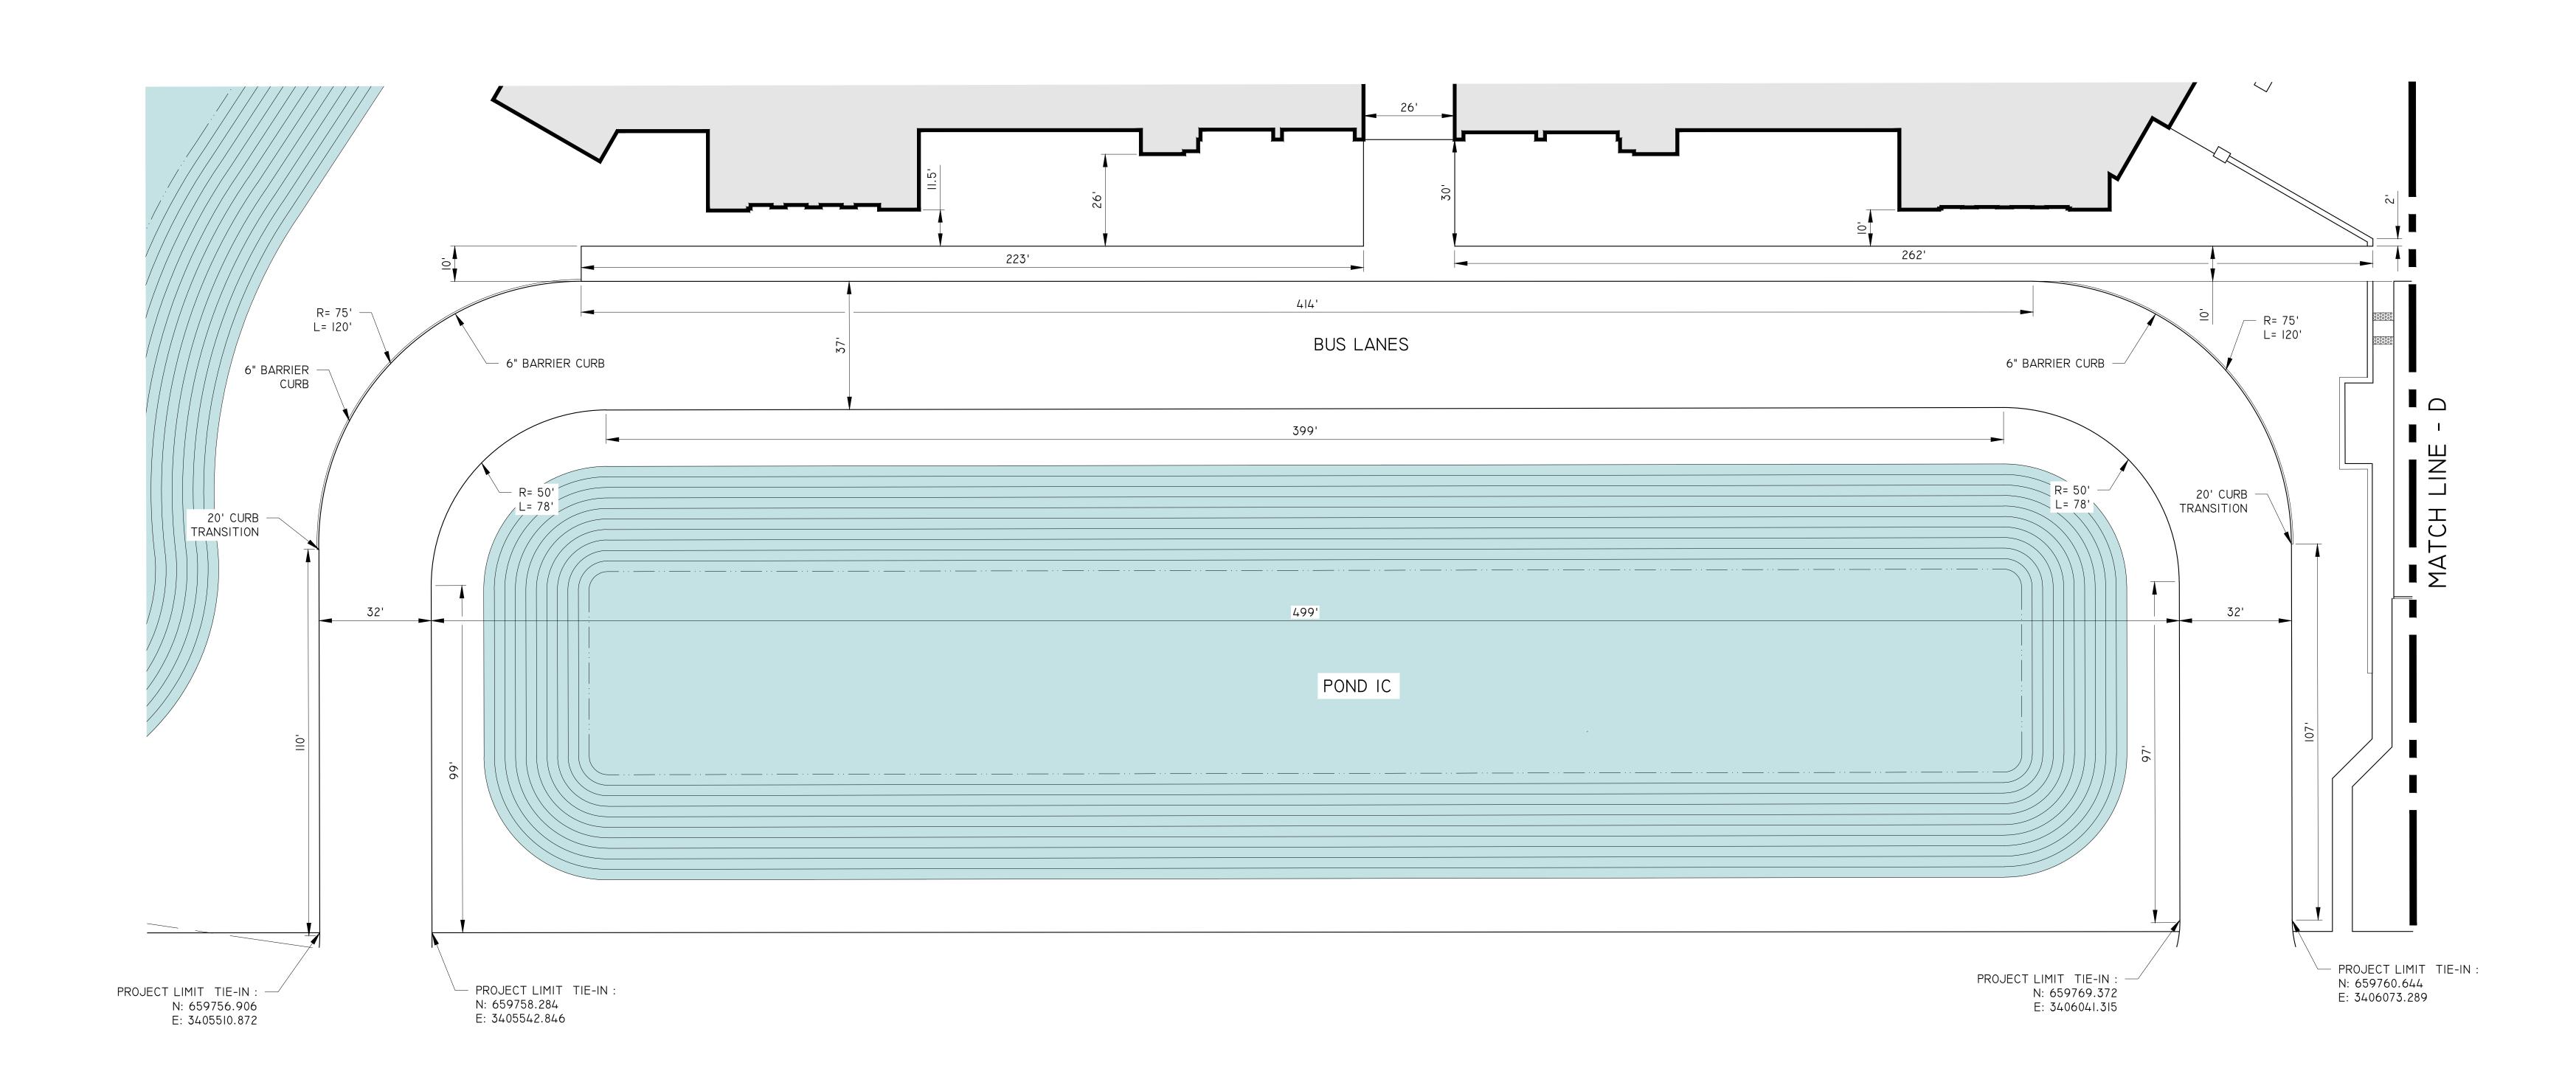

> **LOUIS LAMBERT** DISTRICT 6, SEAT B

**PATRICIA RUSSO** DISTRICT 7, SEAT B

**INDEX OF DRAWINGS - VOL 1.1** 

WEST LAYOUT PLAN

GYM LAYOUT PLAN

WEST SITE DETAILS

WEST SITE DETAILS

IRRIGATION DETAILS

WEST SITE LAYOUT PLAN

MAIN BUILDING LAYOUT PLAN

MAIN BUILDING LAYOUT PLAN

WEST GRADING AND DRAINAGE PLAN

WEST DRAINAGE + GRADING DETAILS

GYM DRAINAGE + GRADING PLAN

WEST IRRIGATION LAYOUT PLAN

MAIN BUILDING IRRIGATION PLAN