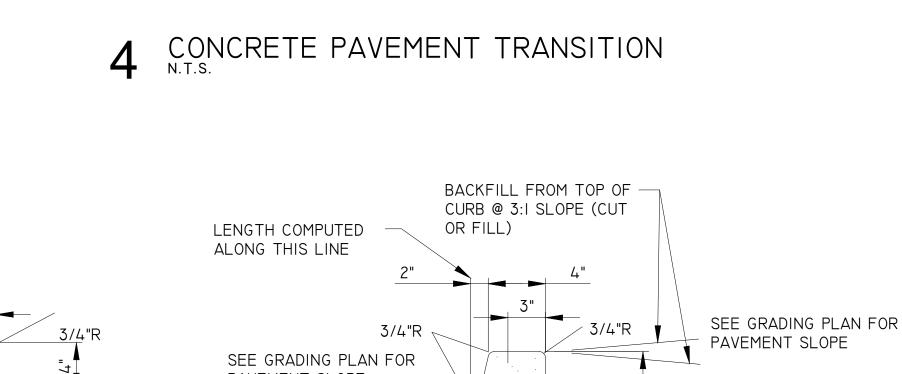

NG SECTION

#4 REINFORCING -

2'-0"

BAR DETAIL

(INTEGRAL CONCRETE CURB - BARRIER TYPE)



REQ'D CLEAN -

OUT (TYP.)



| BACKFILL FROM TOP OF CURB @ 3:I SLOPE (CUT OR FILL) ALONG THIS LINE  2"  3/4"R SEE GRADING PLAN FOR PAVEMENT SLOPE  ROADWAY OR DRIVE  4"  ** PAVEMENT SLOPE |
|-------------------------------------------------------------------------------------------------------------------------------------------------------------|
|-------------------------------------------------------------------------------------------------------------------------------------------------------------|

- REQ'D CLEAN

OUT (TYP.)

TIE TO EXISTING BUILDING

**S**MCKIM&CREED

PLUMBING

SAWCUT OR PREFORMED STRIP

(LIGHT GRAY TO MATCH PAVING)

T (\*) - PAVEMENT

THICKNESS VARIES

FILL W/ JOINT SEALANT



2'-0"

BEYOND EDGE OF PAVEMENT/CURB.



RHH ARCHITECTS, APAC

200 government st / ste 100

DOMAIN ARCHITECTURE

225.383.0002 / rhharchitects.com

baton rouge, la 70802

8316 kelwood avenue

baton rouge, la 70806



A JOINT VENTURE









These drawings are the property of RHH ARCHITECTS, APAC  $\pm$ DOMAIN ARCHITECTURE, APAC and are not to be reproduced

in whole or in part. They are only to be used for the project and site specifically identified herein. Scales stated hereon are valid on the

original drawings only. Contractor shall carefully review all dimensions and conditions shown and report to the architect any errors,

in this office under our personal supervision, and to the best of our knowledge comply with state and local codes. We will generally

administer construction.