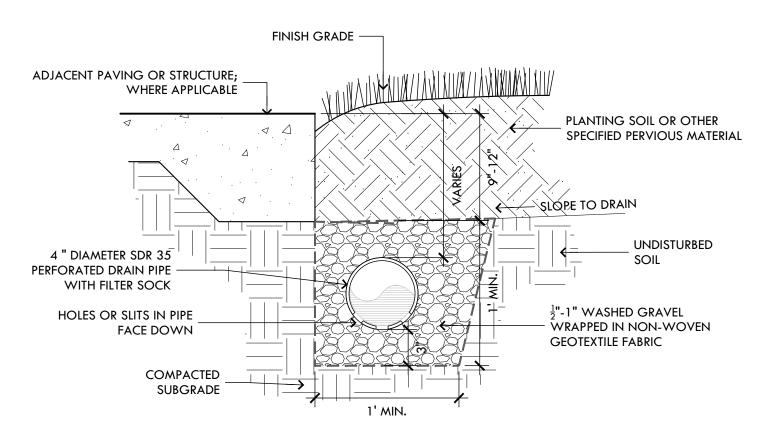

ts.com DOMAIN ARCHITECTURE 8316 kelwood avenue baton rouge, la 70806 225.216.3770 / domain-

dsgn.com

These drawings are the property of RHH ARCHITECTS, APAC + DOMAIN ARCHITECTURE, APAC and are not to be reproduced in whole or in part. They are only to be used for the project and site specifically identified herein. Scales stated hereon are valid on the original drawings only. Contractor shall carefully review all dimensions and conditions shown and report to the architect any errors, inconsistencies, or omissions discovered. These plans were prepared in this office under our personal supervision, and to the best of our knowledge comply with state and local codes. We will generally administer construction.



66-17-20 C20-0058 2022-01-19 director review

GRADING AND DRAINAGE DETAILS











1"=1'-0"



1"=1'-0"

D CONCRETE CHANNEL DRAIN SECTION