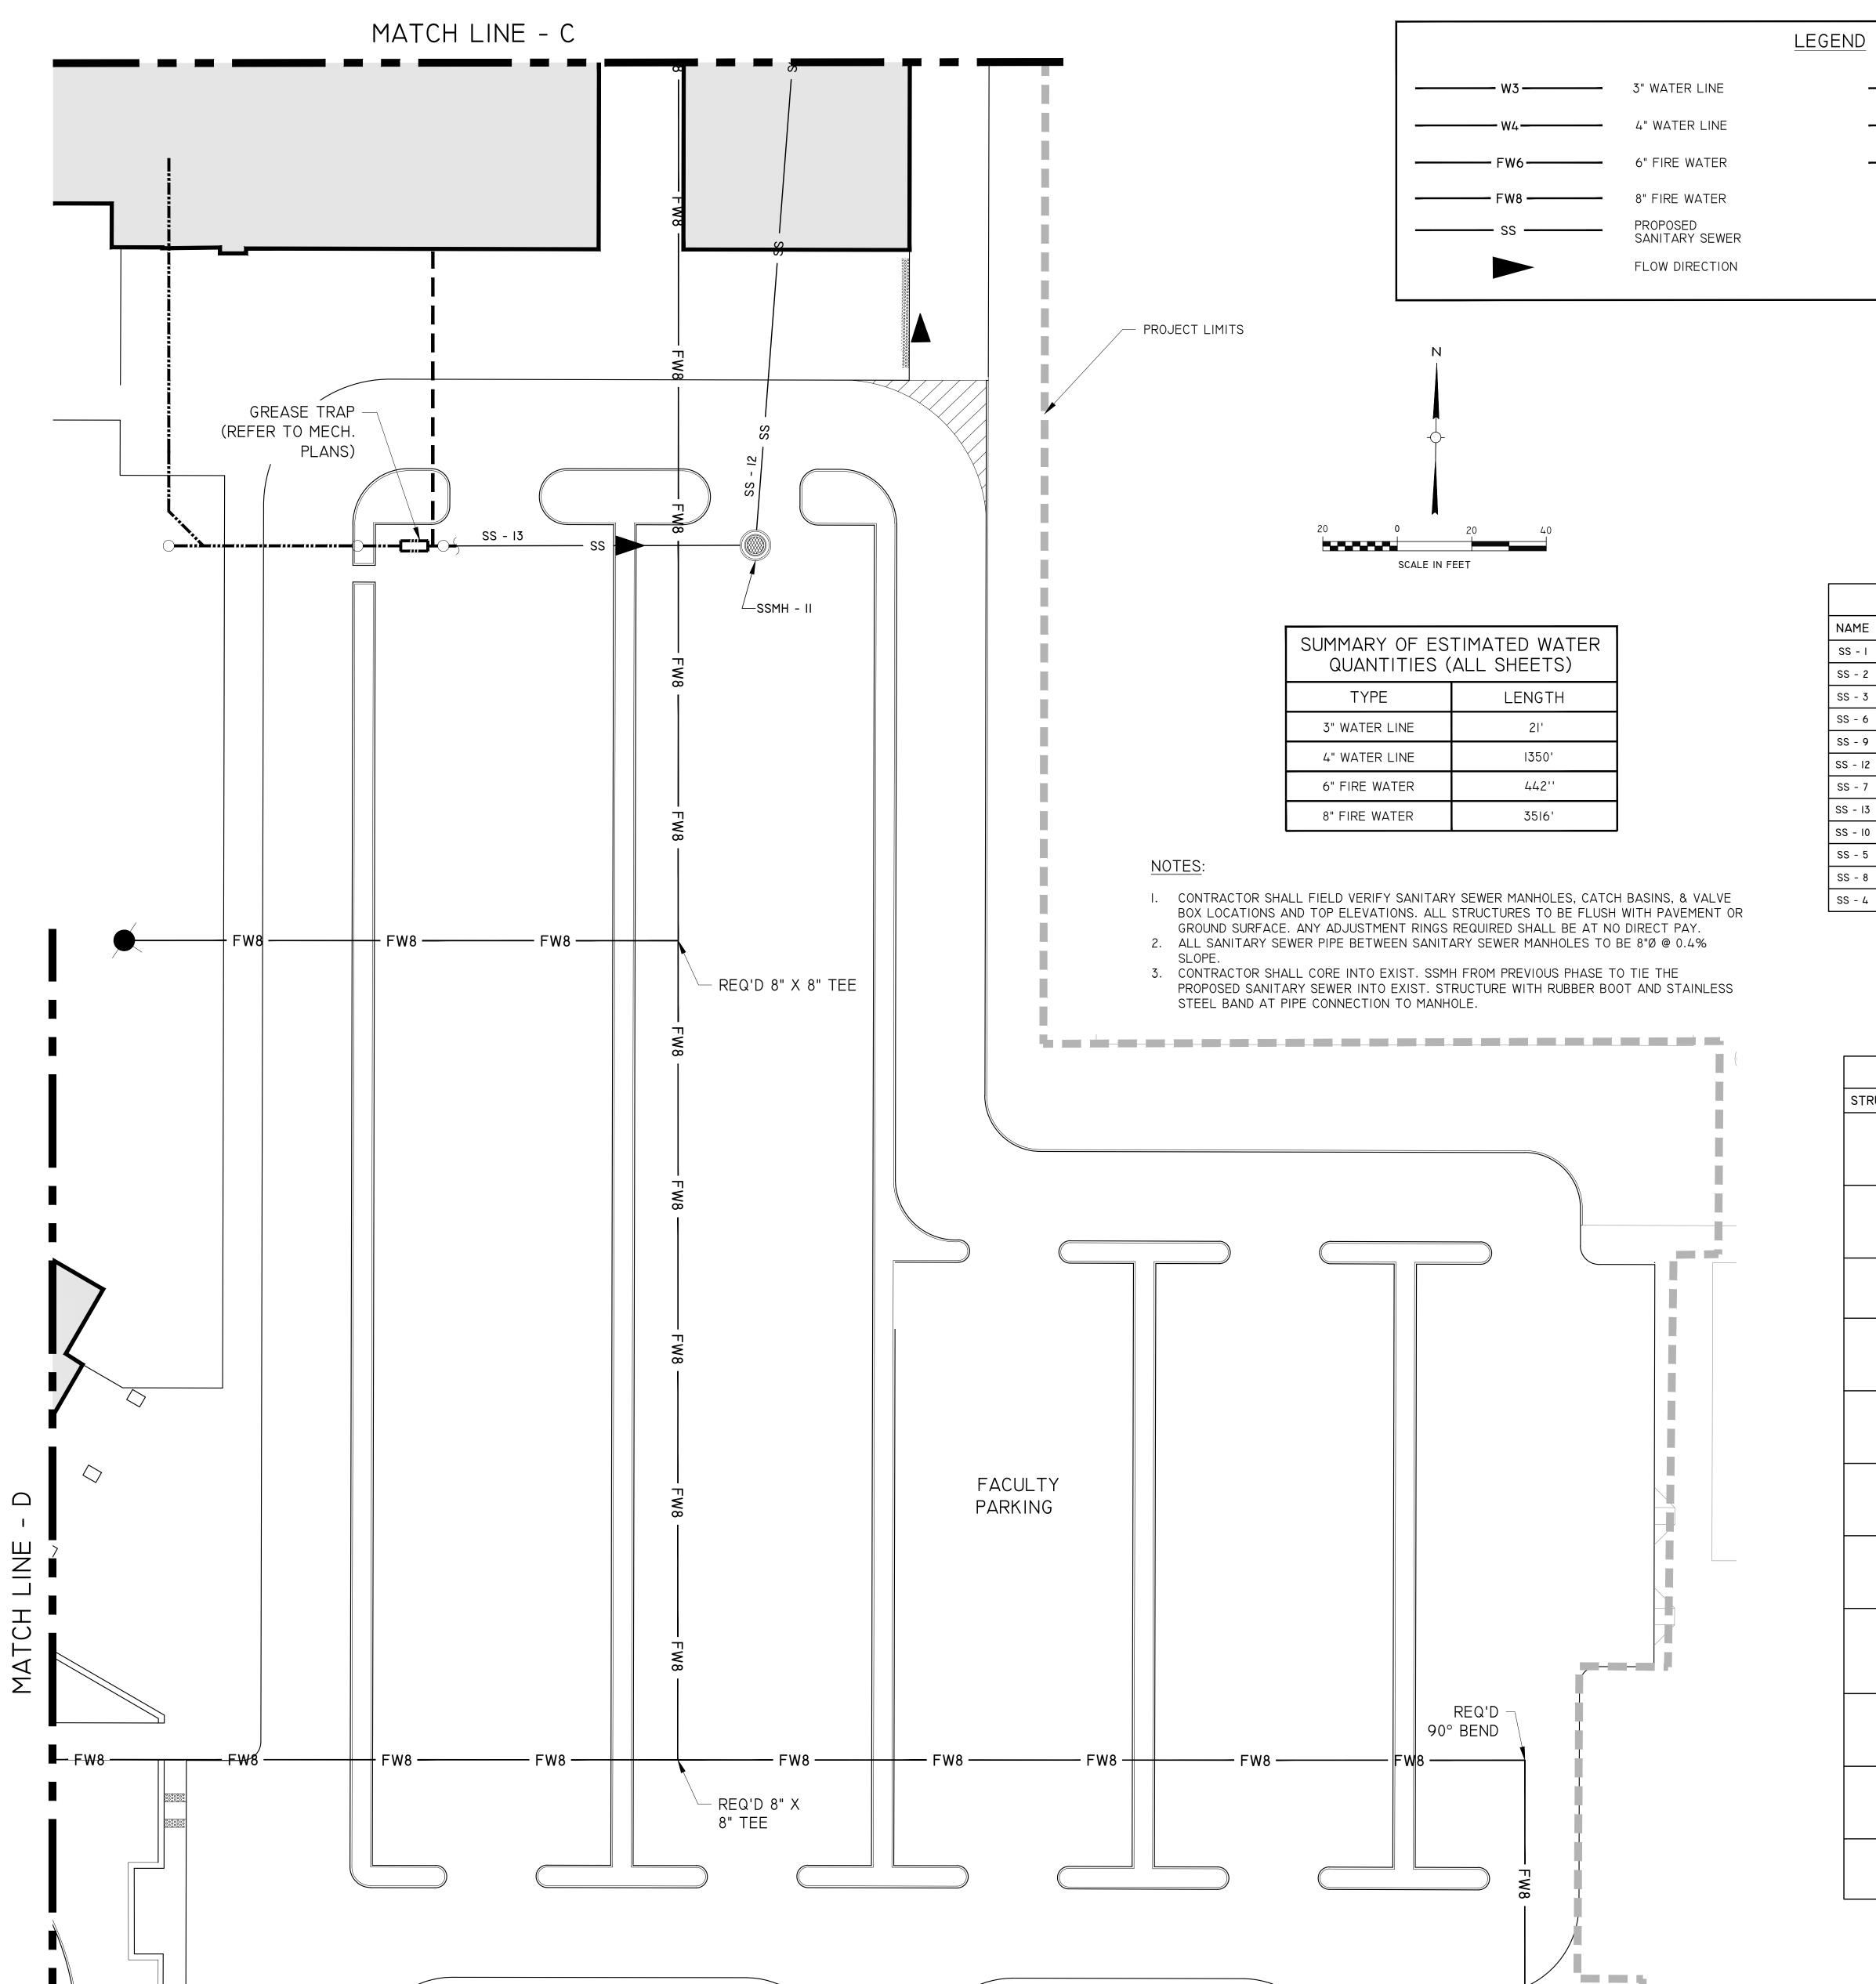

IN ARCHITECTURE, APAC and are not to be reproduced in whole or in part. They are only to be used for the project and site specifically identified herein. Scales stated hereon are valid on the original drawings only. Contractor shall carefully review all dimensions and conditions shown and report to the architect any errors, inconsistencies, or omissions discovered. These plans were prepared in this office under our personal supervision, and to the best of our knowledge comply with state and local codes. We will generally administer construction.



NEW CONSTRUCTION OF
PRAIRIEVILLE HIGH SCHOOL
PACKAGE 1

revisions
No. Description
Date
No. Description
APSB
SEALE
SEALE
PA

RHH project # 66-17-20

DA project # C20-0058

date 2022-01-19

director review WBL / MBB

SCHOOL - UTILITY PLA

C07.46



|         |      |         |       |          | PIPE TABLE    |             |              |            |
|---------|------|---------|-------|----------|---------------|-------------|--------------|------------|
| NAME    | SIZE | LENGTH  | SLOPE | MATERIAL | START MANHOLE | END MANHOLE | START INVERT | END INVERT |
| SS - I  | 8"   | 212.06' | 0.40% | PVC      | SSMH - I      | SSMH - 2    | 17.150       | 16.302     |
| SS - 2  | 8"   | 159.11' | 0.40% | PVC      | SSMH - 2      | SSMH - 3    | 16.302       | 15.666     |
| SS - 3  | 8"   | 209.54' | 0.40% | PVC      | SSMH - 3      | SSMH - 4    | 15.666       | 14.828     |
| SS - 6  | 8"   | 161.62' | 0.40% | PVC      | SSMH - 6      | SSMH - 7    | 13.231       | 12.585     |
| SS - 9  | 8"   | 261.14' | 0.40% | PVC      | SSMH - 9