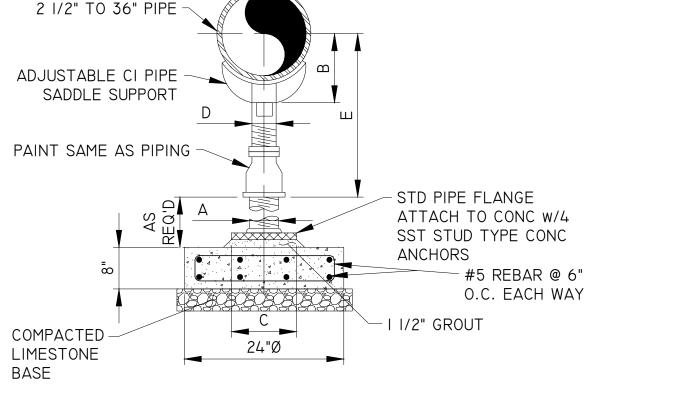

|              | MASTER KEYNOTE LIST                                           |                              | MASTER KEYNOTE LIST                                                           |
|--------------|---------------------------------------------------------------|------------------------------|-------------------------------------------------------------------------------|
| SPEC NUMBER  | KEYNOTE DESCRIPTION                                           | SPEC NUMBER                  | KEYNOTE DESCRIPTION                                                           |
| 03 30 00.A10 | CAST-IN-PLACE CONCRETE FOOTING; RE:                           | 10 53 00.A00                 | PREFABRICATED METAL CANOPY SYSTEM WIT                                         |
|              | STRUCTURAL                                                    | 10 53 00.A11                 | 6" X 6" PREFINISHED ALUMINUM POST WITH<br>INTERNAL DRAINAGE                   |
| 03 30 00.E33 | 10 MIL VAPOR BARRIER                                          | 10 53 00.A12                 | 6" X 6" PREFINISHED ALUMINUM POST WITHO                                       |
| 03 30 00.F06 | COMPRESSIBLE FILLER                                           | 10 33 00.A12                 | INTERNAL DRAINAGE                                                             |
| 03 30 00.G30 | POURED-IN-PLACE CONCRETE SIDEWALK; RE:<br>CIVIL / LANDSCAPE   | 10 53 00.A42                 | PREFINISHED ALUMINUM BENT / BEAM (6" X 6                                      |
| 04 27 00.A01 | 4" X 8" X 16" CMU                                             | 10.50.00.470                 | SIZED AS REQUIRED BY MANUFACTURER)                                            |
| 04 27 00.A03 | 8" X 8" X 16" CMU                                             | 10 53 00.A60                 | DECKING                                                                       |
| 04 27 00.A10 | CMU U-BLOCK                                                   | 10 53 00.B04                 | PREFINISHED ALUMINUM FASCIA                                                   |
| 04 27 00.A15 | 8" X 8" X 16" CMU U-BLOCK                                     | 10 53 00.B13                 | 1/4" THICK EXTRUDED ALUMINUM BRACKET V STAINLESS STEEL SCREWS & NEOPRENE WASH |
| 04 27 00.A16 | 8" X 16" X 16" CMU U-BLOCK                                    | 10 75 00.A00                 | FLAGPOLE                                                                      |
| 04 27 00.G02 | MORTAR NET FULL BED OF MORTAR                                 | 10 82 00.A01                 | PERFORATED METAL SCREEN CLADDING                                              |
| 04 27 00.G03 |                                                               | 11 61 43.A01                 | STAGE CURTAIN TRACK                                                           |
| 04 27 00.G05 | FILL CAVITY AT BOTTOM OF WALL UNDER FLASHING FULL WITH MORTAR | 26 50 00.A00                 | LIGHT FIXTURE; RE: ELECTRICAL                                                 |
| 04 27 00.G06 | FILL CAVITY WITH MORTAR                                       | 26 50 00.A07                 | LIGHT FIXTURE; RE ELECTRICAL; RE: LANDSCA<br>FOR LOCATION                     |
| 04 27 00.G10 | COPPER FABRIC FLASHING                                        | 26 50 00.B00                 |                                                                               |
| 04 27 00.G20 | WEEP HOLES; OMIT MORTAR                                       |                              | ELECTRICAL CONDUIT; RE: ELECTRICAL                                            |
| 04 27 00.H01 | HORIZONTAL MASONRY REINFORCING TIES @ 16" O.C. VERTICAL       | 32 17 13.A01<br>32 31 13.E03 | PRECAST CONCRETE WHEEL STOP INDUSTRIAL SINGLE HORIZONTAL-SLIDE GAT            |
| 04 27 00.H03 | TWO-PIECE MASONRY VENEER BRICK-TIES @ 16" O.C.                |                              | WITH EXTERNAL ROLLER ASSEMBLIES; RE: PLA FOR LEAF WIDTH.                      |
| 04 27 00.H04 | TWO-PIECE MASONRY VENEER BRICK-TIES                           | 32 31 19.A01                 | EXTRUDED ALUMINUM PICKET FENCE                                                |
| 04 27 00.H10 | VERTICAL REINFORCING IN CONCRETE FILLED CELLS                 | 32 31 19.B01                 | EXTRUDED ALUMINUM SINGLE SWING GATE; PLAN FOR LEAF WIDTH                      |
| 04 27 00.M00 | BRICK VENEER                                                  | 32 31 19.B02                 | EXTRUDED ALUMINUM DOUBLE SWING GATI                                           |
| 04 27 00.M01 | SOLDIER COURSE                                                |                              | PLAN FOR LEAF WIDTH                                                           |
| 04 27 00.S01 | PRECAST CONCRETE COPING CAP                                   |                              |                                                                               |
| 04 43 00.A01 | STONE VENEER MASONRY                                          |                              |                                                                               |
| 05 05 23.A02 | STAINLESS STEEL EXPANSION ANCHOR                              |                              |                                                                               |
| 05 12 00.A00 | STRUCTURAL STEEL FRAMING; RE: STRUCTURAL                      |                              |                                                                               |
| 05 12 00.A01 | STEEL COLUMN; RE STRUCTURAL                                   |                              |                                                                               |
| 05 12 00.A02 | STEEL BEAM; RE STRUCTURAL                                     |                              |                                                                               |
| 05 12 00.B00 | STEEL ANGLE; RE: STRUCTURAL                                   |                              |                                                                               |
| 05 12 00.C01 | STEEL PLATE, RE: STRUCTURAL                                   |                              |                                                                               |
| 05 40 00.A02 | 2-1/2" METAL STUDS                                            |                              |                                                                               |
| 05 40 00.A03 | 3-5/8" METAL STUDS                                            |                              |                                                                               |
| 05 40 00 BC3 | 07551 07110 701 014 114 7011 07110 0175                       |                              |                                                                               |