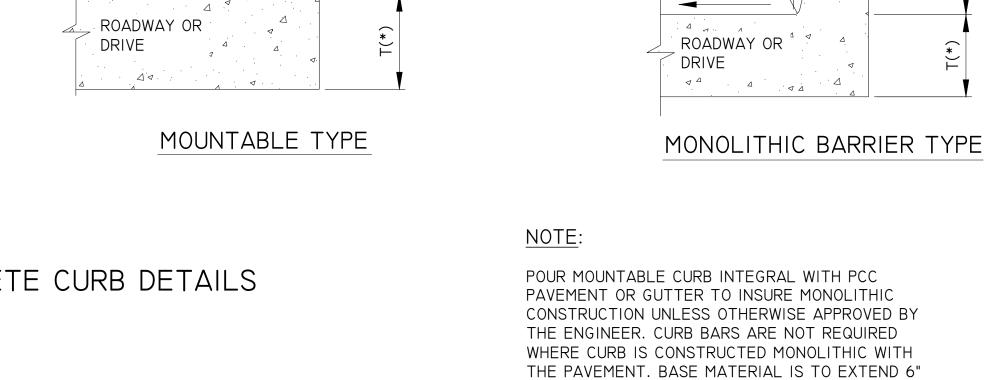

|              | MASTER KEYNOTE LIST                                           |                              | MASTER KEYNOTE LIST                                                           |
|--------------|---------------------------------------------------------------|------------------------------|-------------------------------------------------------------------------------|
| SPEC NUMBER  | KEYNOTE DESCRIPTION                                           | SPEC NUMBER                  | KEYNOTE DESCRIPTION                                                           |
| 03 30 00.A10 | CAST-IN-PLACE CONCRETE FOOTING; RE:                           | 10 53 00.A00                 | PREFABRICATED METAL CANOPY SYSTEM WIT                                         |
|              | STRUCTURAL                                                    | 10 53 00.A11                 | 6" X 6" PREFINISHED ALUMINUM POST WITH<br>INTERNAL DRAINAGE                   |
| 03 30 00.E33 | 10 MIL VAPOR BARRIER                                          | 10 53 00.A12                 | 6" X 6" PREFINISHED ALUMINUM POST WITHO                                       |
| 03 30 00.F06 | COMPRESSIBLE FILLER                                           | 10 33 00.A12                 | INTERNAL DRAINAGE                                                             |
| 03 30 00.G30 | POURED-IN-PLACE CONCRETE SIDEWALK; RE:<br>CIVIL / LANDSCAPE   | 10 53 00.A42                 | PREFINISHED ALUMINUM BENT / BEAM (6" X 6                                      |
| 04 27 00.A01 | 4" X 8" X 16" CMU                                             | 10.50.00.470                 | SIZED AS REQUIRED BY MANUFACTURER)                                            |
| 04 27 00.A03 | 8" X 8" X 16" CMU                                             | 10 53 00.A60                 | DECKING                                                                       |
| 04 27 00.A10 | CMU U-BLOCK                                                   | 10 53 00.B04                 | PREFINISHED ALUMINUM FASCIA                                                   |
| 04 27 00.A15 | 8" X 8" X 16" CMU U-BLOCK                                     | 10 53 00.B13                 | 1/4" THICK EXTRUDED ALUMINUM BRACKET V STAINLESS STEEL SCREWS & NEOPRENE WASH |
| 04 27 00.A16 | 8" X 16" X 16" CMU U-BLOCK                                    | 10 75 00.A00                 | FLAGPOLE                                                                      |
| 04 27 00.G02 | MORTAR NET FULL BED OF MORTAR                                 | 10 82 00.A01                 | PERFORATED METAL SCREEN CLADDING                                              |
| 04 27 00.G03 |                                                               | 11 61 43.A01                 | STAGE CURTAIN TRACK                                                           |
| 04 27 00.G05 | FILL CAVITY AT BOTTOM OF WALL UNDER FLASHING FULL WITH MORTAR | 26 50 00.A00                 | LIGHT FIXTURE; RE: ELECTRICAL                                                 |
| 04 27 00.G06 | FILL CAVITY WITH MORTAR                                       | 26 50 00.A07                 | LIGHT FIXTURE; RE ELECTRICAL; RE: LANDSCA<br>FOR LOCATION                     |
| 04 27 00.G10 | COPPER FABRIC FLASHING                                        | 26 50 00.B00                 |                                                                               |
| 04 27 00.G20 | WEEP HOLES; OMIT MORTAR                                       |                              | ELECTRICAL CONDUIT; RE: ELECTRICAL                                            |
| 04 27 00.H01 | HORIZONTAL MASONRY REINFORCING TIES @ 16" O.C. VERTICAL       | 32 17 13.A01<br>32 31 13.E03 | PRECAST CONCRETE WHEEL STOP INDUSTRIAL SINGLE HORIZONTAL-SLIDE GAT            |
| 04 27 00.H03 | TWO-PIECE MASONRY VENEER BRICK-TIES @ 16" O.C.                |                              | WITH EXTERNAL ROLLER ASSEMBLIES; RE: PLA FOR LEAF WIDTH.                      |
| 04 27 00.H04 | TWO-PIECE MASONRY VENEER BRICK-TIES                           | 32 31 19.A01                 | EXTRUDED ALUMINUM PICKET FENCE                                                |
| 04 27 00.H10 | VERTICAL REINFORCING IN CONCRETE FILLED CELLS                 | 32 31 19.B01                 | EXTRUDED ALUMINUM SINGLE SWING GATE; PLAN FOR LEAF WIDTH                      |
| 04 27 00.M00 | BRICK VENEER                                                  | 32 31 19.B02                 | EXTRUDED ALUMINUM DOUBLE SWING GATI                                           |
| 04 27 00.M01 | SOLDIER COURSE                                                |                              | PLAN FOR LEAF WIDTH                                                           |
| 04 27 00.S01 | PRECAST CONCRETE COPING CAP                                   |                              |                                                                               |
| 04 43 00.A01 | STONE VENEER MASONRY                                          |                              |                                                                               |
| 05 05 23.A02 | STAINLESS STEEL EXPANSION ANCHOR                              |                              |                                                                               |
| 05 12 00.A00 | STRUCTURAL STEEL FRAMING; RE: STRUCTURAL                      |                              |                                                                               |
| 05 12 00.A01 | STEEL COLUMN; RE STRUCTURAL                                   |                              |                                                                               |
| 05 12 00.A02 | STEEL BEAM; RE STRUCTURAL                                     |                              |                                                                               |
| 05 12 00.B00 | STEEL ANGLE; RE: STRUCTURAL                                   |                              |                                                                               |
| 05 12 00.C01 | STEEL PLATE, RE: STRUCTURAL                                   |                              |                                                                               |
| 05 40 00.A02 | 2-1/2" METAL STUDS                                            |                              |                                                                               |
| 05 40 00.A03 | 3-5/8" METAL STUDS                                            |                              |                                                                               |
| 05 40 00 BC3 | 07551 07110 701 014 114 7011 07110 0175                       |                              |                                                                               |