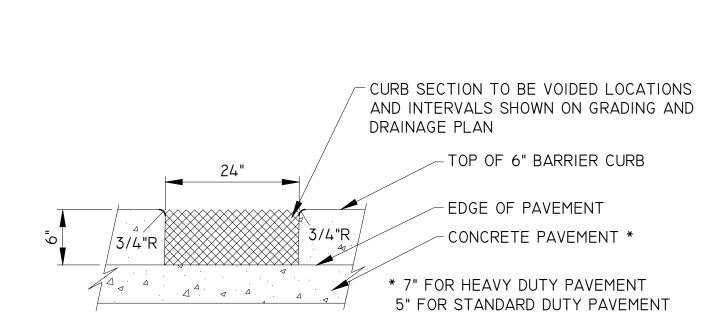

|              | MASTER KEYNOTE LIST                                           |                              | MASTER KEYNOTE LIST                                                           |
|--------------|---------------------------------------------------------------|------------------------------|-------------------------------------------------------------------------------|
| SPEC NUMBER  | KEYNOTE DESCRIPTION                                           | SPEC NUMBER                  | KEYNOTE DESCRIPTION                                                           |
| 03 30 00.A10 | CAST-IN-PLACE CONCRETE FOOTING; RE:                           | 10 53 00.A00                 | PREFABRICATED METAL CANOPY SYSTEM WIT                                         |
|              | STRUCTURAL                                                    | 10 53 00.A11                 | 6" X 6" PREFINISHED ALUMINUM POST WITH<br>INTERNAL DRAINAGE                   |
| 03 30 00.E33 | 10 MIL VAPOR BARRIER                                          | 10 53 00.A12                 | 6" X 6" PREFINISHED ALUMINUM POST WITHO                                       |
| 03 30 00.F06 | COMPRESSIBLE FILLER                                           | 10 33 00.A12                 | INTERNAL DRAINAGE                                                             |
| 03 30 00.G30 | POURED-IN-PLACE CONCRETE SIDEWALK; RE:<br>CIVIL / LANDSCAPE   | 10 53 00.A42                 | PREFINISHED ALUMINUM BENT / BEAM (6" X 6                                      |
| 04 27 00.A01 | 4" X 8" X 16" CMU                                             | 10.50.00.470                 | SIZED AS REQUIRED BY MANUFACTURER)                                            |
| 04 27 00.A03 | 8" X 8" X 16" CMU                                             | 10 53 00.A60                 | DECKING                                                                       |
| 04 27 00.A10 | CMU U-BLOCK                                                   | 10 53 00.B04                 | PREFINISHED ALUMINUM FASCIA                                                   |
| 04 27 00.A15 | 8" X 8" X 16" CMU U-BLOCK                                     | 10 53 00.B13                 | 1/4" THICK EXTRUDED ALUMINUM BRACKET V STAINLESS STEEL SCREWS & NEOPRENE WASH |
| 04 27 00.A16 | 8" X 16" X 16" CMU U-BLOCK                                    | 10 75 00.A00                 | FLAGPOLE                                                                      |
| 04 27 00.G02 | MORTAR NET FULL BED OF MORTAR                                 | 10 82 00.A01                 | PERFORATED METAL SCREEN CLADDING                                              |
| 04 27 00.G03 |                                                               | 11 61 43.A01                 | STAGE CURTAIN TRACK                                                           |
| 04 27 00.G05 | FILL CAVITY AT BOTTOM OF WALL UNDER FLASHING FULL WITH MORTAR | 26 50 00.A00                 | LIGHT FIXTURE; RE: ELECTRICAL                                                 |
| 04 27 00.G06 | FILL CAVITY WITH MORTAR                                       | 26 50 00.A07                 | LIGHT FIXTURE; RE ELECTRICAL; RE: LANDSCA<br>FOR LOCATION                     |
| 04 27 00.G10 | COPPER FABRIC FLASHING                                        | 26 50 00.B00                 |                                                                               |
| 04 27 00.G20 | WEEP HOLES; OMIT MORTAR                                       |                              | ELECTRICAL CONDUIT; RE: ELECTRICAL                                            |
| 04 27 00.H01 | HORIZONTAL MASONRY REINFORCING TIES @ 16" O.C. VERTICAL       | 32 17 13.A01<br>32 31 13.E03 | PRECAST CONCRETE WHEEL STOP INDUSTRIAL SINGLE HORIZONTAL-SLIDE GAT            |
| 04 27 00.H03 | TWO-PIECE MASONRY VENEER BRICK-TIES @ 16" O.C.                |                              | WITH EXTERNAL ROLLER ASSEMBLIES; RE: PLA FOR LEAF WIDTH.                      |
| 04 27 00.H04 | TWO-PIECE MASONRY VENEER BRICK-TIES                           | 32 31 19.A01                 | EXTRUDED ALUMINUM PICKET FENCE                                                |
| 04 27 00.H10 | VERTICAL REINFORCING IN CONCRETE FILLED CELLS                 | 32 31 19.B01                 | EXTRUDED ALUMINUM SINGLE SWING GATE; PLAN FOR LEAF WIDTH                      |
| 04 27 00.M00 | BRICK VENEER                                                  | 32 31 19.B02                 | EXTRUDED ALUMINUM DOUBLE SWING GATI                                           |
| 04 27 00.M01 | SOLDIER COURSE                                                |                              | PLAN FOR LEAF WIDTH                                                           |
| 04 27 00.S01 | PRECAST CONCRETE COPING CAP                                   |                              |                                                                               |
| 04 43 00.A01 | STONE VENEER MASONRY                                          |                              |                                                                               |
| 05 05 23.A02 | STAINLESS STEEL EXPANSION ANCHOR                              |                              |                                                                               |
| 05 12 00.A00 | STRUCTURAL STEEL FRAMING; RE: STRUCTURAL                      |                              |                                                                               |
| 05 12 00.A01 | STEEL COLUMN; RE STRUCTURAL                                   |                              |                                                                               |
| 05 12 00.A02 | STEEL BEAM; RE STRUCTURAL                                     |                              |                                                                               |
| 05 12 00.B00 | STEEL ANGLE; RE: STRUCTURAL                                   |                              |                                                                               |
| 05 12 00.C01 | STEEL PLATE, RE: STRUCTURAL                                   |                              |                                                                               |
| 05 40 00.A02 | 2-1/2" METAL STUDS                                            |                              |                                                                               |
| 05 40 00.A03 | 3-5/8" METAL STUDS                                            |                              |                                                                               |
| 05 40 00 BC3 | 07551 07110 701 014 114 7011 07110 0175                       |                              |                                                                               |