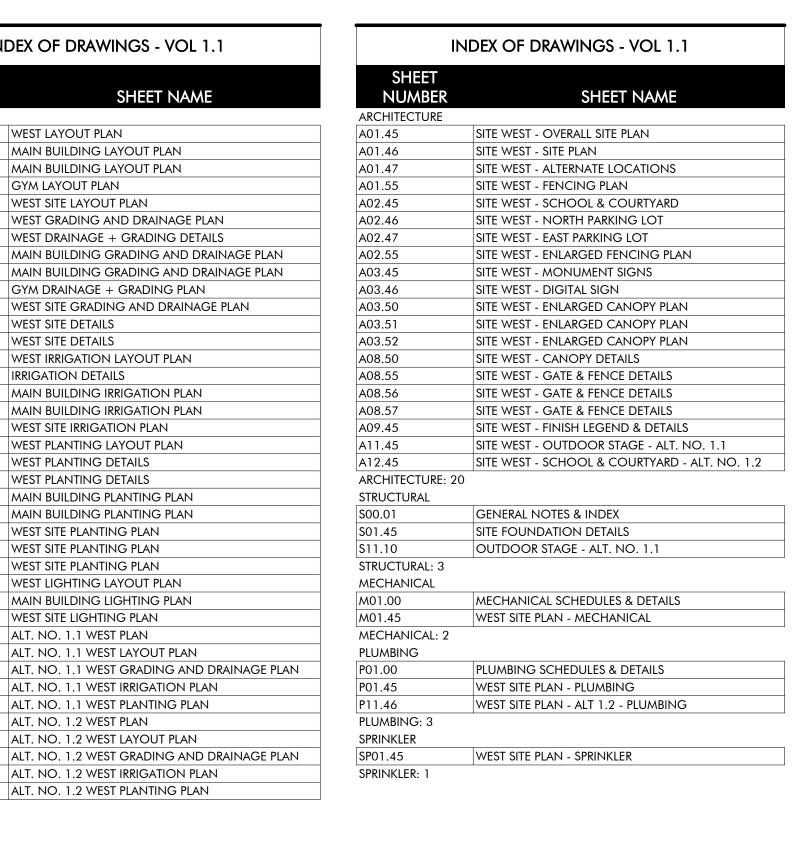

> **LOUIS LAMBERT** DISTRICT 6, SEAT B

**PATRICIA RUSSO** DISTRICT 7, SEAT B

**INDEX OF DRAWINGS - VOL 1.1** 

WEST LAYOUT PLAN

GYM LAYOUT PLAN

WEST SITE DETAILS

WEST SITE DETAILS

IRRIGATION DETAILS

WEST SITE LAYOUT PLAN

MAIN BUILDING LAYOUT PLAN

MAIN BUILDING LAYOUT PLAN

WEST GRADING AND DRAINAGE PLAN

WEST DRAINAGE + GRADING DETAILS

GYM DRAINAGE + GRADING PLAN

WEST IRRIGATION LAYOUT PLAN

MAIN BUILDING IRRIGATION PLAN

MAIN BUILDING IRRIGATION PLAN

WEST SITE IRRIGATION PLAN

WEST PLANTING DETAILS

WEST PLANTING DETAILS

WEST SITE PLANTING PLAN

WEST SITE PLANTING PLAN

WEST SITE PLANTING PLAN

WEST SITE LIGHTING PLAN

ALT. NO. 1.1 WEST PLAN

ALT. NO. 1.2 WEST PLAN

WEST LIGHTING LAYOUT PLAN

MAIN BUILDING LIGHTING PLAN

ALT. NO. 1.1 WEST LAYOUT PLAN

ALT. NO. 1.1 WEST IRRIGATION PLAN

ALT. NO. 1.1 WEST PLANTING PLAN

ALT. NO. 1.2 WEST LAYOUT PLAN

ALT. NO. 1.2 WEST IRRIGATION PLAN

ALT. NO. 1.2 WEST PLANTING PLAN

WEST PLANTING LAYOUT PLAN

MAIN BUILDING PLANTING PLAN

MAIN BUILDING PLANTING PLAN

WEST SITE GRADING AND DRAINAGE PLAN

SHEET NAME

NUMBER

LANDSCAPE

L04.45

LANDSCAPE: 39

SHEET NAME

05 40 00.B00 STEEL STUD TRACK; MATCH STUD SIZE

05 50 00.C02 | 1/8" THICK STEEL LETTERS; WELD ON 1" STEEL

06 16 43.D03 5/8" FIRE RATED EXTERIOR GRADE PLYWOOD 07 14 00.A01 FLUID-APPLIED AIR-INFILTRATION BARRIER AND