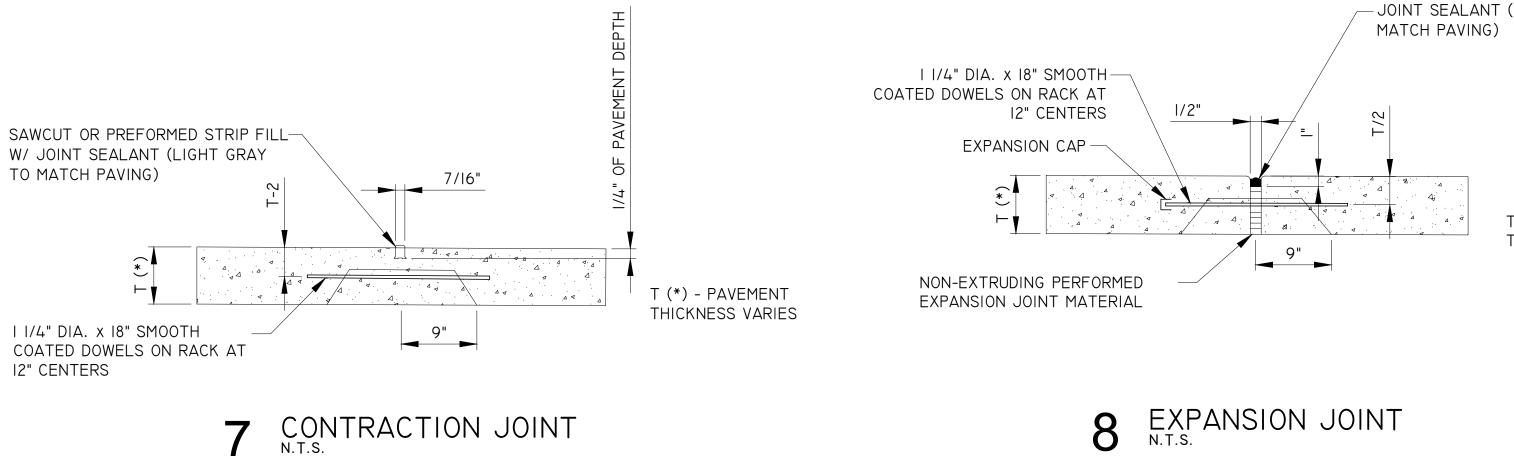

rchitect any errors, inconsistencies, or omissions discovered. These plans were prepared in this office under our personal supervision, and to the best of our knowledge comply with state and local codes. We will generally

administer construction.

C20-0058 2022-01-19

SCHOOL - UTILITY PLAN

4. A GEOTEXTILE FABRIC UNDERLINER IS REQUIRED. THE GEOTEXTILE FABRIC SHALL BE IN ACCORDANCE WITH SECTION 1019 (TYPE D) OF THE LA DOTD STANDARD SPECIFICATIONS;

TEMPORARY CONSTRUCTION ENTRANCE DETAIL

3. THE STONE SHALL CONFORM TO SECTION 7II (02) (CLASS 2LB) OF THE LA DOTD STANDARD

PAD OR AS DIRECTED BY THE ENGINEER. 2. AGGREGATE THICKNESS SHALL BE INCREASED IF SOIL CONDITIONS DICTATE OR PER THE DIRECTION OF

I. AGGREGATE AREA TO BE REMOVED AND REPLACED WHEN SOIL IS EVIDENT ON THE SURFACE OF THE







/--I/2" DIA. X 24" DEFORMED BAR AT 24" CENTERS FOR ALL PAVEMENT

T (\*) - PAVEMENT

±|/4"

2 1/2"

THICKNESS VARIES

KEYWAY

±1/4"

| |/4"

THICKNESSES

DEFORMED

TIE BARS

24"

LENGTH SPACING

24"

CURB HEIGHT VARIES.

ELEVATIONS.

SEE GRADING PLAN FOR

6X6-W2.9XW2.9 (6 GA.) —

W.W.F. SHEETS

7" PORTLAND CEMENT CONC.

(TO EXTEND 6" BEYOND EDGE OF

GEOTEXTILE FABRIC, CLASS D, NONWOVEN

PAVEMENT (4000 P.S.I.)

CURB/PAVEMENT EDGE)

12" COMPACTED FILL SUB BASE

3/4" CHAMFER

(LIGHT GRAY TO

MATCH PAVING)

-JOINT SEALANT



<u>NOTES</u>

STANDARD DUTY PAVEMENT SECTION

LENGTH COMPUTED

SEE GRADING PLAN FOR

PAVEMENT SLOPE

#4 BARS ON

CENTERS

ALONG THIS LINE

(PARKING AND RECREATION AREAS)

\_5" PORTLAND CEMENT CONC.

(TO EXTEND 6" BEYOND EDGE OF

GEOTEXTILE FABRIC, CLASS D, NONWOVEN

T(\*)