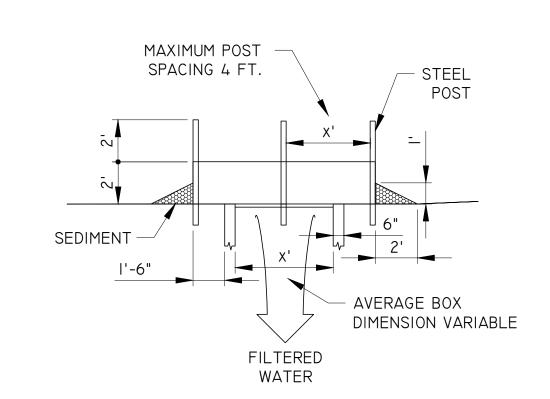

|              | MASTER KEYNOTE LIST                                           |                              | MASTER KEYNOTE LIST                                                           |
|--------------|---------------------------------------------------------------|------------------------------|-------------------------------------------------------------------------------|
| SPEC NUMBER  | KEYNOTE DESCRIPTION                                           | SPEC NUMBER                  | KEYNOTE DESCRIPTION                                                           |
| 03 30 00.A10 | CAST-IN-PLACE CONCRETE FOOTING; RE:                           | 10 53 00.A00                 | PREFABRICATED METAL CANOPY SYSTEM WIT                                         |
|              | STRUCTURAL                                                    | 10 53 00.A11                 | 6" X 6" PREFINISHED ALUMINUM POST WITH<br>INTERNAL DRAINAGE                   |
| 03 30 00.E33 | 10 MIL VAPOR BARRIER                                          | 10 53 00.A12                 | 6" X 6" PREFINISHED ALUMINUM POST WITHO                                       |
| 03 30 00.F06 | COMPRESSIBLE FILLER                                           | 10 33 00.A12                 | INTERNAL DRAINAGE                                                             |
| 03 30 00.G30 | POURED-IN-PLACE CONCRETE SIDEWALK; RE:<br>CIVIL / LANDSCAPE   | 10 53 00.A42                 | PREFINISHED ALUMINUM BENT / BEAM (6" X 6                                      |
| 04 27 00.A01 | 4" X 8" X 16" CMU                                             | 10.50.00.470                 | SIZED AS REQUIRED BY MANUFACTURER)                                            |
| 04 27 00.A03 | 8" X 8" X 16" CMU                                             | 10 53 00.A60                 | DECKING                                                                       |
| 04 27 00.A10 | CMU U-BLOCK                                                   | 10 53 00.B04                 | PREFINISHED ALUMINUM FASCIA                                                   |
| 04 27 00.A15 | 8" X 8" X 16" CMU U-BLOCK                                     | 10 53 00.B13                 | 1/4" THICK EXTRUDED ALUMINUM BRACKET V STAINLESS STEEL SCREWS & NEOPRENE WASH |
| 04 27 00.A16 | 8" X 16" X 16" CMU U-BLOCK                                    | 10 75 00.A00                 | FLAGPOLE                                                                      |
| 04 27 00.G02 | MORTAR NET FULL BED OF MORTAR                                 | 10 82 00.A01                 | PERFORATED METAL SCREEN CLADDING                                              |
| 04 27 00.G03 |                                                               | 11 61 43.A01                 | STAGE CURTAIN TRACK                                                           |
| 04 27 00.G05 | FILL CAVITY AT BOTTOM OF WALL UNDER FLASHING FULL WITH MORTAR | 26 50 00.A00                 | LIGHT FIXTURE; RE: ELECTRICAL                                                 |
| 04 27 00.G06 | FILL CAVITY WITH MORTAR                                       | 26 50 00.A07                 | LIGHT FIXTURE; RE ELECTRICAL; RE: LANDSCA<br>FOR LOCATION                     |
| 04 27 00.G10 | COPPER FABRIC FLASHING                                        | 26 50 00.B00                 |                                                                               |
| 04 27 00.G20 | WEEP HOLES; OMIT MORTAR                                       |                              | ELECTRICAL CONDUIT; RE: ELECTRICAL                                            |
| 04 27 00.H01 | HORIZONTAL MASONRY REINFORCING TIES @ 16" O.C. VERTICAL       | 32 17 13.A01<br>32 31 13.E03 | PRECAST CONCRETE WHEEL STOP INDUSTRIAL SINGLE HORIZONTAL-SLIDE GAT            |
| 04 27 00.H03 | TWO-PIECE MASONRY VENEER BRICK-TIES @ 16" O.C.                |                              | WITH EXTERNAL ROLLER ASSEMBLIES; RE: PLA FOR LEAF WIDTH.                      |
| 04 27 00.H04 | TWO-PIECE MASONRY VENEER BRICK-TIES                           | 32 31 19.A01                 | EXTRUDED ALUMINUM PICKET FENCE                                                |
| 04 27 00.H10 | VERTICAL REINFORCING IN CONCRETE FILLED CELLS                 | 32 31 19.B01                 | EXTRUDED ALUMINUM SINGLE SWING GATE; PLAN FOR LEAF WIDTH                      |
| 04 27 00.M00 | BRICK VENEER                                                  | 32 31 19.B02                 | EXTRUDED ALUMINUM DOUBLE SWING GATI                                           |
| 04 27 00.M01 | SOLDIER COURSE                                                |                              | PLAN FOR LEAF WIDTH                                                           |
| 04 27 00.S01 | PRECAST CONCRETE COPING CAP                                   |                              |                                                                               |
| 04 43 00.A01 | STONE VENEER MASONRY                                          |                              |                                                                               |
| 05 05 23.A02 | STAINLESS STEEL EXPANSION ANCHOR                              |                              |                                                                               |
| 05 12 00.A00 | STRUCTURAL STEEL FRAMING; RE: STRUCTURAL                      |                              |                                                                               |
| 05 12 00.A01 | STEEL COLUMN; RE STRUCTURAL                                   |                              |                                                                               |
| 05 12 00.A02 | STEEL BEAM; RE STRUCTURAL                                     |                              |                                                                               |
| 05 12 00.B00 | STEEL ANGLE; RE: STRUCTURAL                                   |                              |                                                                               |
| 05 12 00.C01 | STEEL PLATE, RE: STRUCTURAL                                   |                              |                                                                               |
| 05 40 00.A02 | 2-1/2" METAL STUDS                                            |                              |                                                                               |
| 05 40 00.A03 | 3-5/8" METAL STUDS                                            |                              |                                                                               |
| 05 40 00 BC3 | 07551 07110 701 014 114 7011 07110 0175                       |                              |                                                                               |