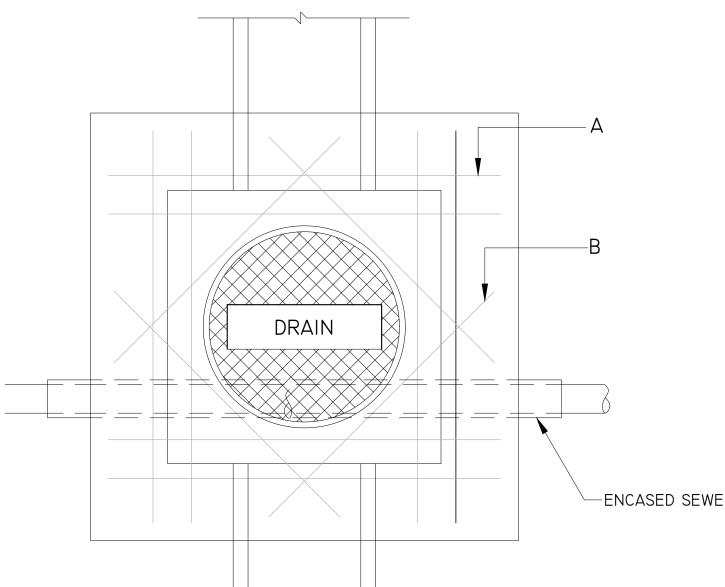

RT IS ADJACENT TO

3. FOR BASE, HEIGHT AND FLANGE DIMENSIONS,

MIN. MAX.

8 1/4" | 13 1/4"

SEAL AROUND SEWER LINE-

EQUAL (TYP.)

I/2" GROUT

(TYP.)

∕ 2'x2'x4" CONC. SLAB

AROUND VALVE BOX

- NATURAL GROUND

-MJ ANCHORING TEE

(SIZE AS REQUIRED)

- MAIN LINE

VALVE BOX

└ 6" MJ VALVE

CONCRETE VALVE

ENCASEMENT W/LINK SEAL OR

NO. 4 DEFORMED STEEL HOOP

3-WAY FIRE HYDRANT MUELLER CENTURION

HYDRANT PAY ITEM

- 4-1/2" PUMPER NOZZLES WITH CAP AND

A-42I OR APPROVED EQUAL

-EXTENSION

- MECHANICAL

SLEEVE

(SEE NOTE 6)

UNDISTURBED :

SOIL

-MJ ANCHORING ,

- GRAVEL, NOT LESS THAN 7

CU. FT. PLACE 0.008" MIN.

THICKNESS POLYETHYLENE

FILM OVER GRAVEL

COLLAR

LENGTH 6.45'

DIMENSION TABLE

PIPE SUPPORT DETAIL

PIPING IS INSULATED.

SEE TABLE.

8 1/2"

9 15/16"

MECHANICAL EQUIPMENT.









PLAN

1'-11 1/2"

1'-10"

5'-4"

5'-0"

7'-4"

SECTION

FIRE HYDRANT ASSEMBLY NOTES:

DETERMINED BY OWNER.

HYDRANT ASSEMBLY IN THE BID FORM.

WITH 6" PIPING FOR HYDRANT.

| |/4"





-NO. 4 DEFORMED STEEL BARS

AT 6" CENTERS.

-ENCASED SEWER

6" FOR PIPE I2" THRU 24"

I. UNLESS SHOWN OR NOTED OTHERWISE, INSTALL A 6" VALVE WITH BOX AT THE MAIN ON ALL

ANCHORING FITTINGS AND PIPE, OR GROOVED JOINTS (VICTAULIC).

PERSONNEL PRIOR TO TO PURCHASING AND INSTALLING HYDRANTS.

ALL PUMPER NOZZLES TO FACE ROADWAY UNLESS OTHERWISE DIRECTED.

ANCHORING TEES AND SLEEVES (PIPE) HAVE ROTATABLE RESTRAINED GLANDS.

OF MJ ANCHORING SLEEVE OR 6" RESTRAINED JOINT PIPE FOR HYDRANT LOCATION

2. RESTRAINED TYPE JOINTS MAY BE MECHANICAL JOINT RESTRAINT DEVICE, MECHANICAL JOINT

CONTRACTOR TO VERIFY THREAD AND T