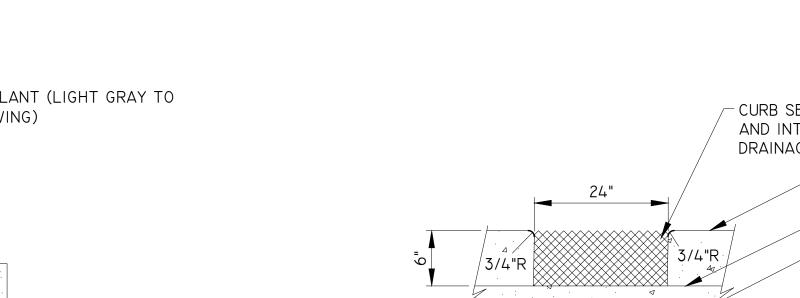

|              | MASTER KEYNOTE LIST                                           |                              | MASTER KEYNOTE LIST                                                           |
|--------------|---------------------------------------------------------------|------------------------------|-------------------------------------------------------------------------------|
| SPEC NUMBER  | KEYNOTE DESCRIPTION                                           | SPEC NUMBER                  | KEYNOTE DESCRIPTION                                                           |
| 03 30 00.A10 | CAST-IN-PLACE CONCRETE FOOTING; RE:                           | 10 53 00.A00                 | PREFABRICATED METAL CANOPY SYSTEM WIT                                         |
|              | STRUCTURAL                                                    | 10 53 00.A11                 | 6" X 6" PREFINISHED ALUMINUM POST WITH<br>INTERNAL DRAINAGE                   |
| 03 30 00.E33 | 10 MIL VAPOR BARRIER                                          | 10 53 00.A12                 | 6" X 6" PREFINISHED ALUMINUM POST WITHO                                       |
| 03 30 00.F06 | COMPRESSIBLE FILLER                                           | 10 33 00.A12                 | INTERNAL DRAINAGE                                                             |
| 03 30 00.G30 | POURED-IN-PLACE CONCRETE SIDEWALK; RE:<br>CIVIL / LANDSCAPE   | 10 53 00.A42                 | PREFINISHED ALUMINUM BENT / BEAM (6" X 6                                      |
| 04 27 00.A01 | 4" X 8" X 16" CMU                                             | 10.50.00.470                 | SIZED AS REQUIRED BY MANUFACTURER)                                            |
| 04 27 00.A03 | 8" X 8" X 16" CMU                                             | 10 53 00.A60                 | DECKING                                                                       |
| 04 27 00.A10 | CMU U-BLOCK                                                   | 10 53 00.B04                 | PREFINISHED ALUMINUM FASCIA                                                   |
| 04 27 00.A15 | 8" X 8" X 16" CMU U-BLOCK                                     | 10 53 00.B13                 | 1/4" THICK EXTRUDED ALUMINUM BRACKET V STAINLESS STEEL SCREWS & NEOPRENE WASH |
| 04 27 00.A16 | 8" X 16" X 16" CMU U-BLOCK                                    | 10 75 00.A00                 | FLAGPOLE                                                                      |
| 04 27 00.G02 | MORTAR NET FULL BED OF MORTAR                                 | 10 82 00.A01                 | PERFORATED METAL SCREEN CLADDING                                              |
| 04 27 00.G03 |                                                               | 11 61 43.A01                 | STAGE CURTAIN TRACK                                                           |
| 04 27 00.G05 | FILL CAVITY AT BOTTOM OF WALL UNDER FLASHING FULL WITH MORTAR | 26 50 00.A00                 | LIGHT FIXTURE; RE: ELECTRICAL                                                 |
| 04 27 00.G06 | FILL CAVITY WITH MORTAR                                       | 26 50 00.A07                 | LIGHT FIXTURE; RE ELECTRICAL; RE: LANDSCA<br>FOR LOCATION                     |
| 04 27 00.G10 | COPPER FABRIC FLASHING                                        | 26 50 00.B00                 |                                                                               |
| 04 27 00.G20 | WEEP HOLES; OMIT MORTAR                                       |                              | ELECTRICAL CONDUIT; RE: ELECTRICAL                                            |
| 04 27 00.H01 | HORIZONTAL MASONRY REINFORCING TIES @ 16" O.C. VERTICAL       | 32 17 13.A01<br>32 31 13.E03 | PRECAST CONCRETE WHEEL STOP INDUSTRIAL SINGLE HORIZONTAL-SLIDE GAT            |
| 04 27 00.H03 | TWO-PIECE MASONRY VENEER BRICK-TIES @ 16" O.C.                |                              | WITH EXTERNAL ROLLER ASSEMBLIES; RE: PLA FOR LEAF WIDTH.                      |
| 04 27 00.H04 | TWO-PIECE MASONRY VENEER BRICK-TIES                           | 32 31 19.A01                 | EXTRUDED ALUMINUM PICKET FENCE                                                |
| 04 27 00.H10 | VERTICAL REINFORCING IN CONCRETE FILLED CELLS                 | 32 31 19.B01                 | EXTRUDED ALUMINUM SINGLE SWING GATE; PLAN FOR LEAF WIDTH                      |
| 04 27 00.M00 | BRICK VENEER                                                  | 32 31 19.B02                 | EXTRUDED ALUMINUM DOUBLE SWING GATI                                           |
| 04 27 00.M01 | SOLDIER COURSE                                                |                              | PLAN FOR LEAF WIDTH                                                           |
| 04 27 00.S01 | PRECAST CONCRETE COPING CAP                                   |                              |                                                                               |
| 04 43 00.A01 | STONE VENEER MASONRY                                          |                              |                                                                               |
| 05 05 23.A02 | STAINLESS STEEL EXPANSION ANCHOR                              |                              |                                                                               |
| 05 12 00.A00 | STRUCTURAL STEEL FRAMING; RE: STRUCTURAL                      |                              |                                                                               |
| 05 12 00.A01 | STEEL COLUMN; RE STRUCTURAL                                   |                              |                                                                               |
| 05 12 00.A02 | STEEL BEAM; RE STRUCTURAL                                     |                              |                                                                               |
| 05 12 00.B00 | STEEL ANGLE; RE: STRUCTURAL                                   |                              |                                                                               |
| 05 12 00.C01 | STEEL PLATE, RE: STRUCTURAL                                   |                              |                                                                               |
| 05 40 00.A02 | 2-1/2" METAL STUDS                                            |                              |                                                                               |
| 05 40 00.A03 | 3-5/8" METAL STUDS                                            |                              |                                                                               |
| 05 40 00 BC3 | 07551 07110 701 014 114 7011 07110 0175                       |                              |                                                                               |