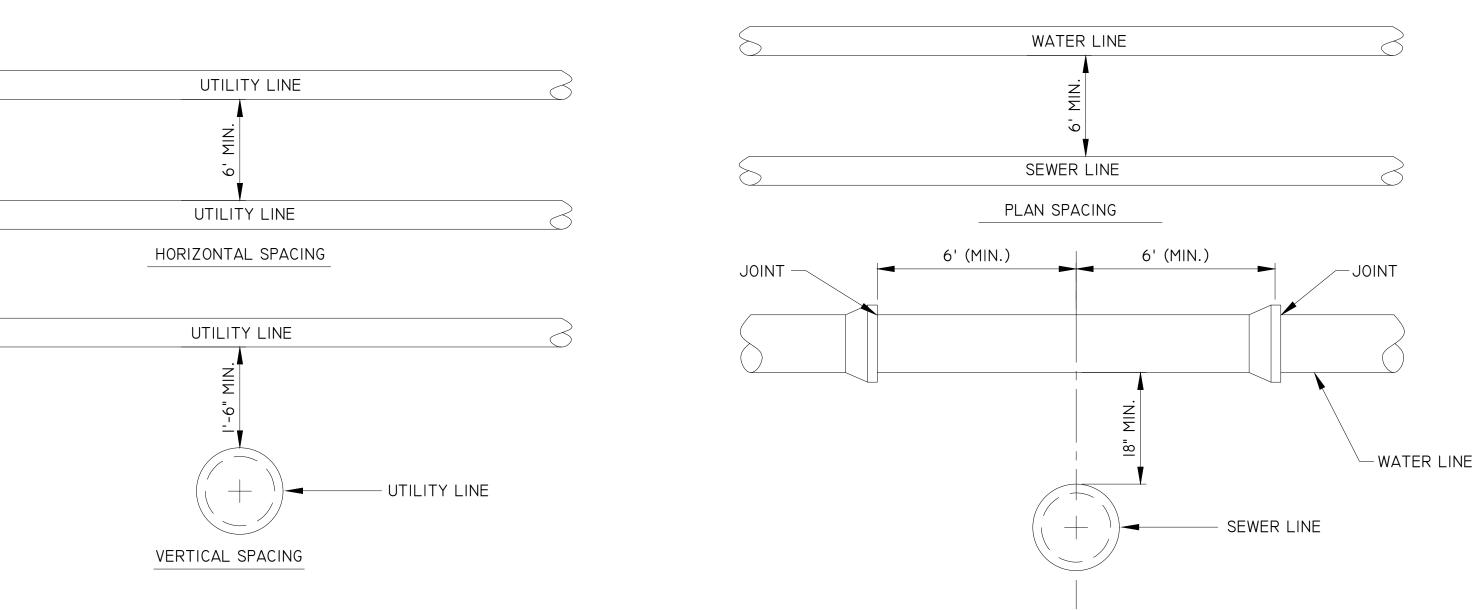

E AN ALTERNATE THRUST BLOCK DESIGN AND SUBMIT IT TO THE ENGINEER FOR APPROVAL. WHEN PIPELINE WORKING PRESSURE IS IN EXCESS OF 100 PSI, BLOCKING SHALL BE INCREASED PROPORTIONALLY

**S**MCKIM&CREEL

|   | revisions<br>No. Description |  |                |      |   |
|---|------------------------------|--|----------------|------|---|
|   | RHH project #                |  | 66-17<br>C20-0 |      |   |
| į | date                         |  | 2022-0         | 1-19 | 9 |
|   | director review              |  | WBL /          | MBI  | E |
|   |                              |  |                |      |   |

SCHOOL - DETAILS



3 SERVICE CONNECTION

SEWER MAIN -

FOR CONTINUATION

TYPICAL CLEANOUT AT

STANDARD 1/8" BEND OR

AND DETAILS SEE

WYE, THIS SHEET

PVC PIPE RISER

45° STREET ELL

CLEANOUT



7 SEWER AND WATER CROSSING DETAIL

- I. CONTRACTOR SHALL PROVIDE A REDUCED PRESSURE BACKFLOW PREVENTER, SERIES 909RPDA, AS MANUFACTURED BY WATTS. CONTRACTOR SHALL INSTALL BACKFLOW PREVENTER IN FULL ACCORDANCE WITH DHH REGULATIONS, LA
- STATE SANITARY SEWER CODE, AND REQUIREMENTS OF ASCENSION PARISH WATERWORKS DEPARTMENT. 2. BACKFLOW PREVENTER MUST BE PROVIDED WITH TEST COCKS.
- 3. THE BACKFLOW PREVENTER MUST HAVE AN INLET AND OUTLET VALVE. ALL IN-LINE EQUIPMENT SHOULD BE FLANGED
- OR INSTALLED WITH UNION CONNECTIONS TO ALLOW FOR EASY REMOVAL DURING REPAIRS OR TESTING. 4. NO BYPASS INSTALLATIONS OF ANY TYPE WILL BE ALLOWED.
- 5. THE BACKFLOW PREVENTER SHALL BE INSTALLED ABOVE GROUND LEVEL WITH A CAST-IN-PLACE CONCRETE PAD ENCASING THE RISER PIPES AND SHALL BE ENCLOSED IN A HEATED, WEATHER