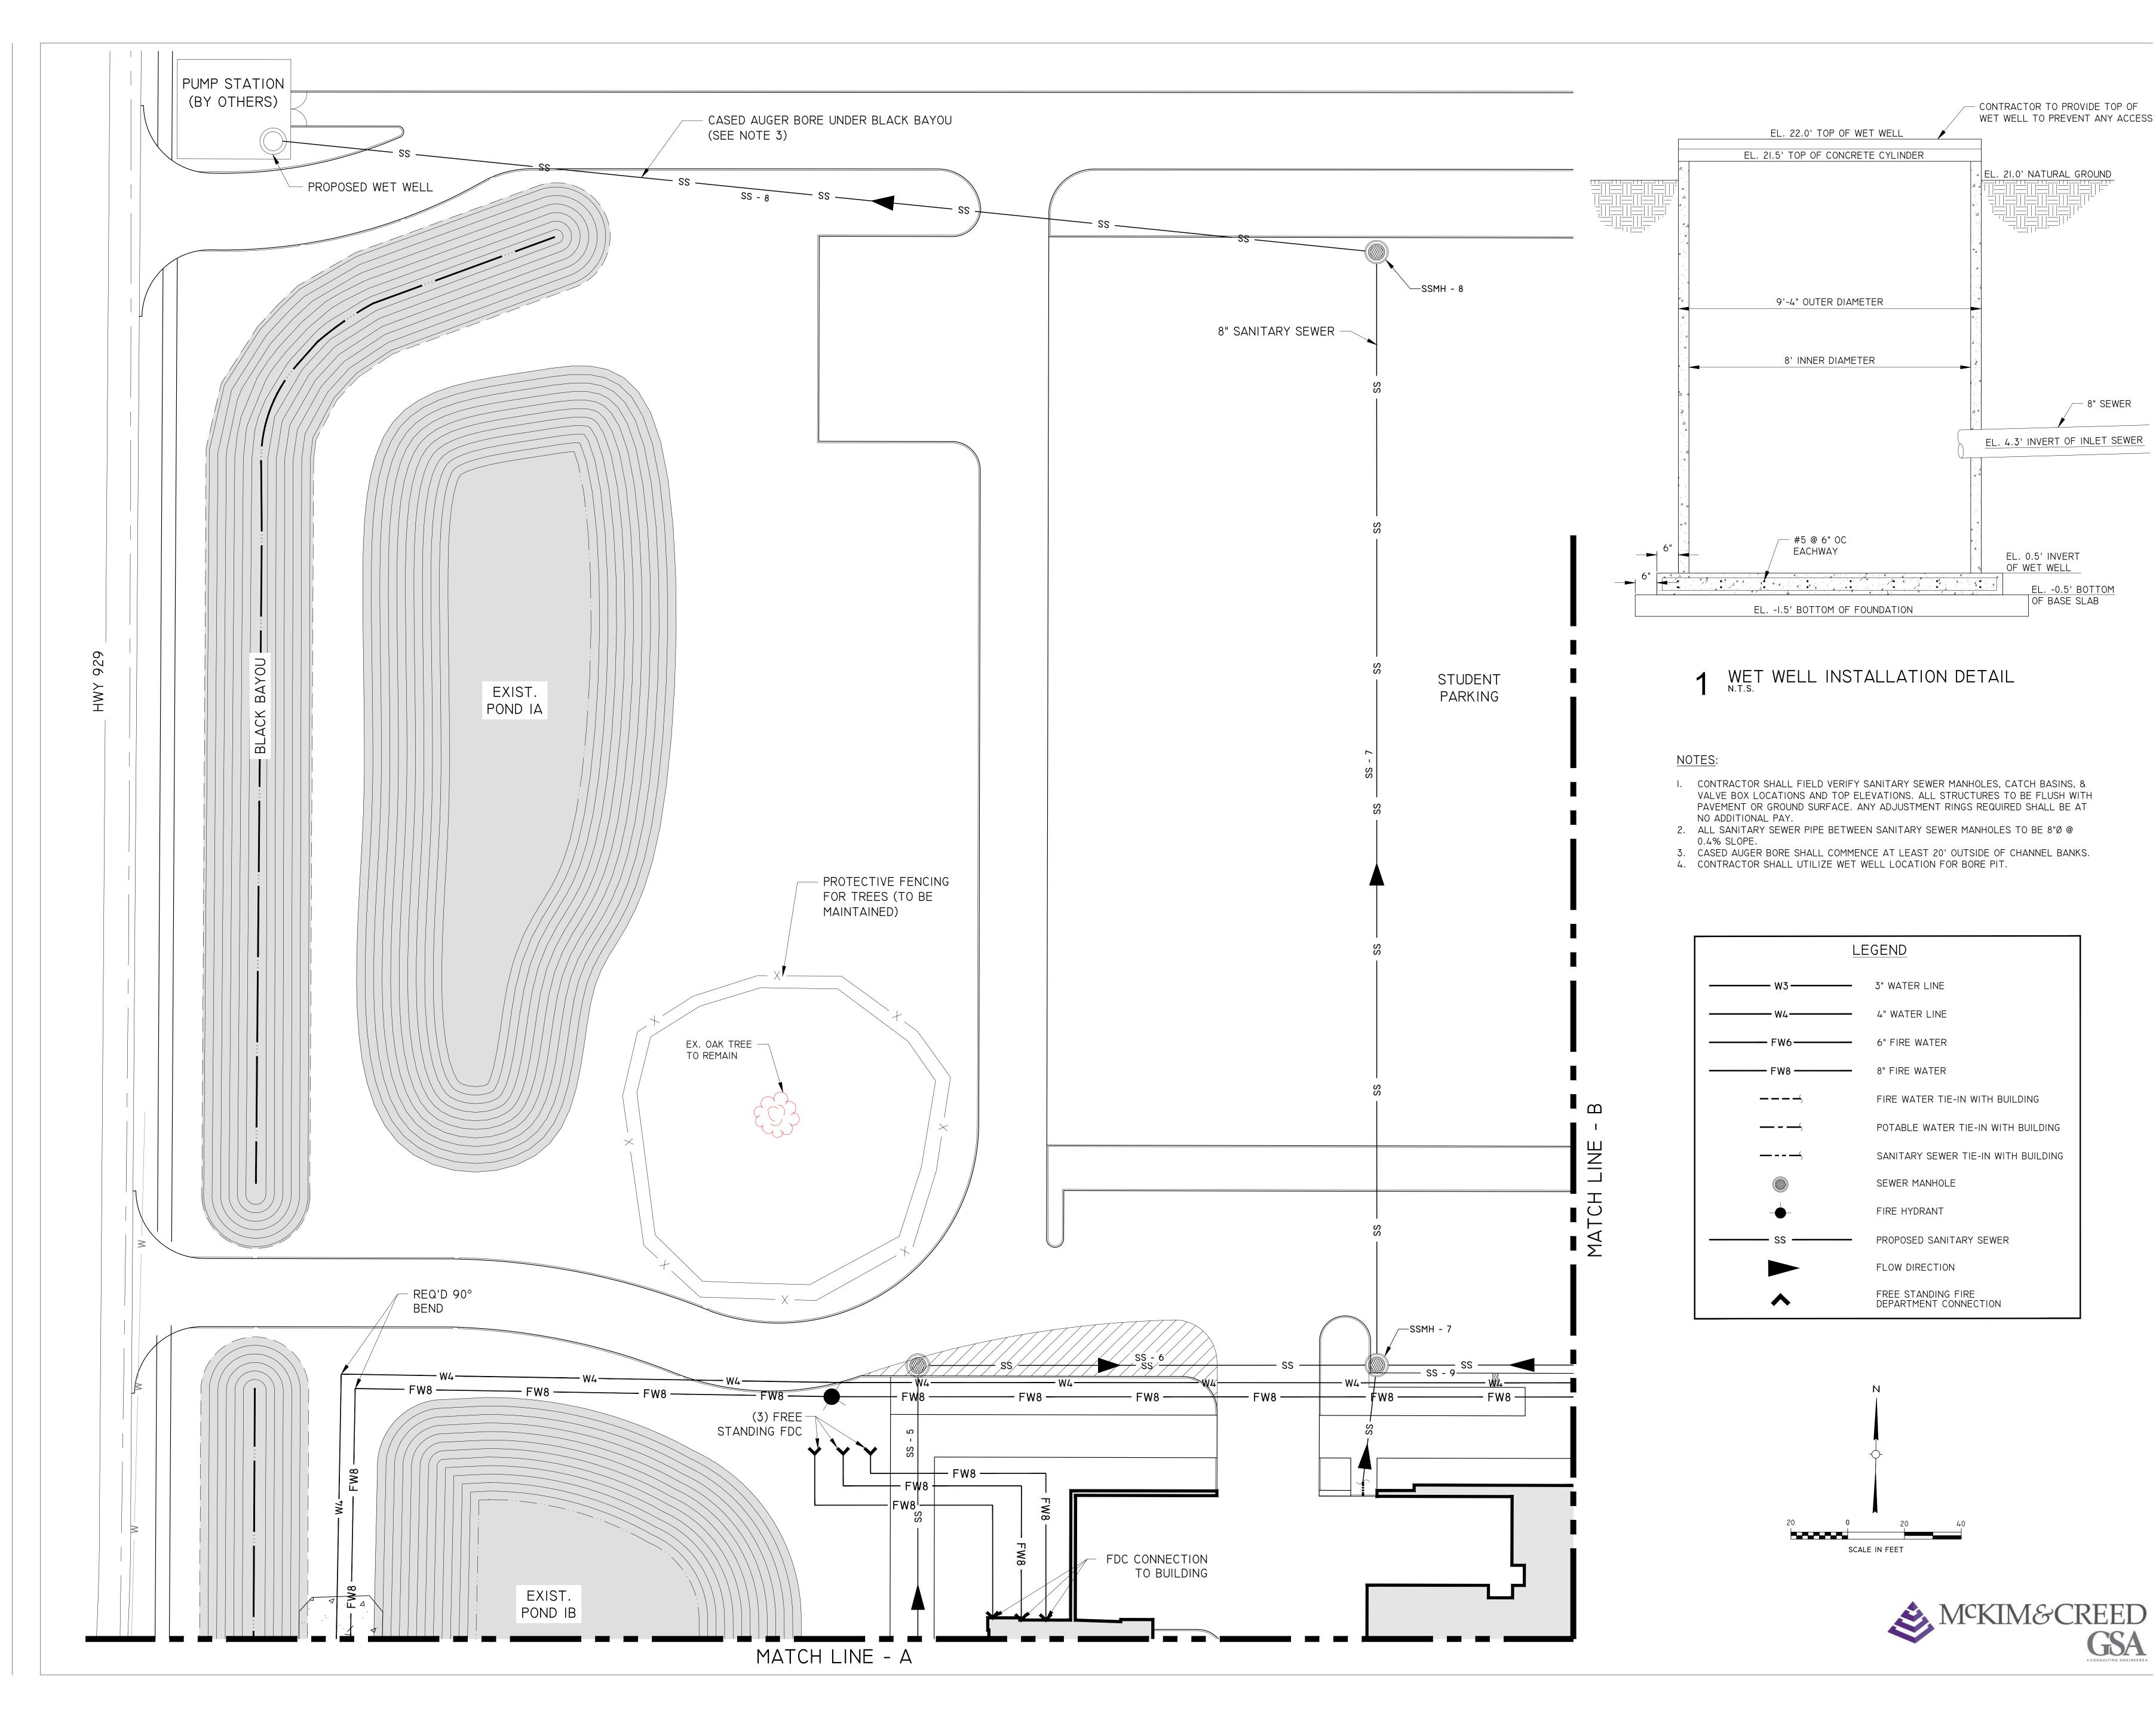

VEMENT AROUND SIDEWALKS & CURBS FOR POSITIVE DRAINAGE TO AN INLET OR

DESIGNATED DRAINAGE AREA. 7. ALL LANDINGS AT DOORS TO BE FLUSH WITH FINISH FLOOR.

8. CONTRACTOR TO CENTER CATCH BASINS IN PANELS AND PROVIDE ADDITIONAL JOINTING AROUND DRAINAGE STRUCTURES

9. JOINT SPACING SHALL NOT EXCEED 15' UNLESS OTHERWISE NOTED.

10. ALL JOINTS SHALL TIE IN PERPENDICULAR TO PAVEMENT EDGE.

II. EXPANSION JOINTS SHALL BE INSTALLED AT ALL CONNECTIONS OF PAVEMENT TO CURB.

12. OMISSION ON THIS SHEET OF ANY ITEM SHOWN ELSEWHERE IN THE PLANS DOES NOT RELIEVE THE CONTRACTOR FROM

THE RESPONSIBILITY FOR ANY ASSOCIATED WORK.

13. REFER TO LANDSCAPE ARCHITECT PLANS FOR JOINT LAYOUT PLAN OF PEDESTRIAN FACILITIES.

LEGEND PROPOSED CONTRACTION JOINT PROPOSED EXPANSION JOINT PROPOSED LONGITUDINAL KEY JOINT









DOMAIN ARCHITECTURE 8316 kelwood avenue baton rouge, la 70806 225.216.3770 / domain-dsgn.com



These drawings are the property of RHH ARCHITECTS, APAC + DOMAIN ARCHITECTURE, APAC and are not to be reproduced in whole or in part. They are only to be used for the project and site specifically identified herein. Scales stated hereon are valid on the original drawings only. Contractor shall carefully review all dimensions and conditions shown and report to the architect any errors, inconsistencies, or omissions discovered. These plans were prepared in this office under our personal supervision, and to the best of our knowledge comply with state and local codes. We will generally

CELLAND STOREM S

ASCEP PUBLIC S Excellence. Ascel

PRAIRIEVILLE HIGH SCHOOC

PACKAGE 1

APSB PROJECT NO: 6420