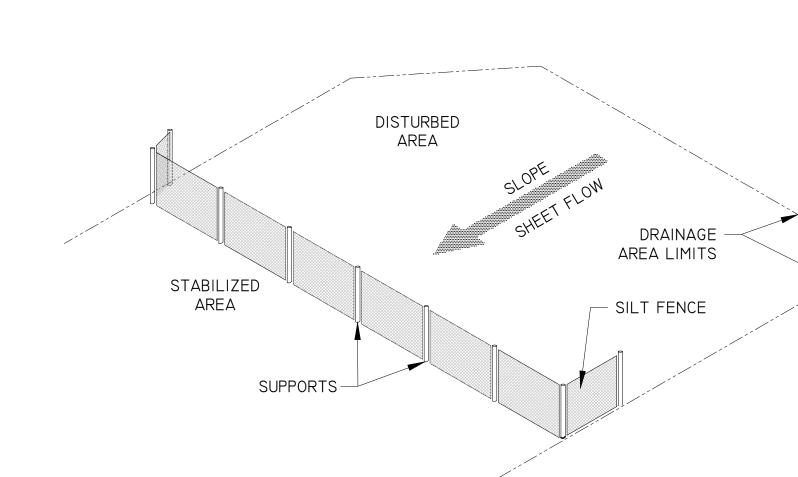

|              | MASTER KEYNOTE LIST                                           |                              | MASTER KEYNOTE LIST                                                           |
|--------------|---------------------------------------------------------------|------------------------------|-------------------------------------------------------------------------------|
| SPEC NUMBER  | KEYNOTE DESCRIPTION                                           | SPEC NUMBER                  | KEYNOTE DESCRIPTION                                                           |
| 03 30 00.A10 | CAST-IN-PLACE CONCRETE FOOTING; RE:                           | 10 53 00.A00                 | PREFABRICATED METAL CANOPY SYSTEM WIT                                         |
|              | STRUCTURAL                                                    | 10 53 00.A11                 | 6" X 6" PREFINISHED ALUMINUM POST WITH<br>INTERNAL DRAINAGE                   |
| 03 30 00.E33 | 10 MIL VAPOR BARRIER                                          | 10 53 00.A12                 | 6" X 6" PREFINISHED ALUMINUM POST WITHO                                       |
| 03 30 00.F06 | COMPRESSIBLE FILLER                                           | 10 33 00.A12                 | INTERNAL DRAINAGE                                                             |
| 03 30 00.G30 | POURED-IN-PLACE CONCRETE SIDEWALK; RE:<br>CIVIL / LANDSCAPE   | 10 53 00.A42                 | PREFINISHED ALUMINUM BENT / BEAM (6" X 6                                      |
| 04 27 00.A01 | 4" X 8" X 16" CMU                                             | 10.50.00.470                 | SIZED AS REQUIRED BY MANUFACTURER)                                            |
| 04 27 00.A03 | 8" X 8" X 16" CMU                                             | 10 53 00.A60                 | DECKING                                                                       |
| 04 27 00.A10 | CMU U-BLOCK                                                   | 10 53 00.B04                 | PREFINISHED ALUMINUM FASCIA                                                   |
| 04 27 00.A15 | 8" X 8" X 16" CMU U-BLOCK                                     | 10 53 00.B13                 | 1/4" THICK EXTRUDED ALUMINUM BRACKET V STAINLESS STEEL SCREWS & NEOPRENE WASH |
| 04 27 00.A16 | 8" X 16" X 16" CMU U-BLOCK                                    | 10 75 00.A00                 | FLAGPOLE                                                                      |
| 04 27 00.G02 | MORTAR NET FULL BED OF MORTAR                                 | 10 82 00.A01                 | PERFORATED METAL SCREEN CLADDING                                              |
| 04 27 00.G03 |                                                               | 11 61 43.A01                 | STAGE CURTAIN TRACK                                                           |
| 04 27 00.G05 | FILL CAVITY AT BOTTOM OF WALL UNDER FLASHING FULL WITH MORTAR | 26 50 00.A00                 | LIGHT FIXTURE; RE: ELECTRICAL                                                 |
| 04 27 00.G06 | FILL CAVITY WITH MORTAR                                       | 26 50 00.A07                 | LIGHT FIXTURE; RE ELECTRICAL; RE: LANDSCA<br>FOR LOCATION                     |
| 04 27 00.G10 | COPPER FABRIC FLASHING                                        | 26 50 00.B00                 |                                                                               |
| 04 27 00.G20 | WEEP HOLES; OMIT MORTAR                                       |                              | ELECTRICAL CONDUIT; RE: ELECTRICAL                                            |
| 04 27 00.H01 | HORIZONTAL MASONRY REINFORCING TIES @ 16" O.C. VERTICAL       | 32 17 13.A01<br>32 31 13.E03 | PRECAST CONCRETE WHEEL STOP INDUSTRIAL SINGLE HORIZONTAL-SLIDE GAT            |
| 04 27 00.H03 | TWO-PIECE MASONRY VENEER BRICK-TIES @ 16" O.C.                |                              | WITH EXTERNAL ROLLER ASSEMBLIES; RE: PLA FOR LEAF WIDTH.                      |
| 04 27 00.H04 | TWO-PIECE MASONRY VENEER BRICK-TIES                           | 32 31 19.A01                 | EXTRUDED ALUMINUM PICKET FENCE                                                |
| 04 27 00.H10 | VERTICAL REINFORCING IN CONCRETE FILLED CELLS                 | 32 31 19.B01                 | EXTRUDED ALUMINUM SINGLE SWING GATE; PLAN FOR LEAF WIDTH                      |
| 04 27 00.M00 | BRICK VENEER                                                  | 32 31 19.B02                 | EXTRUDED ALUMINUM DOUBLE SWING GATI                                           |
| 04 27 00.M01 | SOLDIER COURSE                                                |                              | PLAN FOR LEAF WIDTH                                                           |
| 04 27 00.S01 | PRECAST CONCRETE COPING CAP                                   |                              |                                                                               |
| 04 43 00.A01 | STONE VENEER MASONRY                                          |                              |                                                                               |
| 05 05 23.A02 | STAINLESS STEEL EXPANSION ANCHOR                              |                              |                                                                               |
| 05 12 00.A00 | STRUCTURAL STEEL FRAMING; RE: STRUCTURAL                      |                              |                                                                               |
| 05 12 00.A01 | STEEL COLUMN; RE STRUCTURAL                                   |                              |                                                                               |
| 05 12 00.A02 | STEEL BEAM; RE STRUCTURAL                                     |                              |                                                                               |
| 05 12 00.B00 | STEEL ANGLE; RE: STRUCTURAL                                   |                              |                                                                               |
| 05 12 00.C01 | STEEL PLATE, RE: STRUCTURAL                                   |                              |                                                                               |
| 05 40 00.A02 | 2-1/2" METAL STUDS                                            |                              |                                                                               |
| 05 40 00.A03 | 3-5/8" METAL STUDS                                            |                              |                                                                               |
| 05 40 00 BC3 | 07551 07110 701 014 114 7011 07110 0175                       |                              |                                                                               |