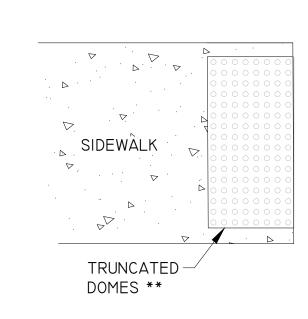

|              | MASTER KEYNOTE LIST                                           |                              | MASTER KEYNOTE LIST                                                           |
|--------------|---------------------------------------------------------------|------------------------------|-------------------------------------------------------------------------------|
| SPEC NUMBER  | KEYNOTE DESCRIPTION                                           | SPEC NUMBER                  | KEYNOTE DESCRIPTION                                                           |
| 03 30 00.A10 | CAST-IN-PLACE CONCRETE FOOTING; RE:                           | 10 53 00.A00                 | PREFABRICATED METAL CANOPY SYSTEM WIT                                         |
|              | STRUCTURAL                                                    | 10 53 00.A11                 | 6" X 6" PREFINISHED ALUMINUM POST WITH<br>INTERNAL DRAINAGE                   |
| 03 30 00.E33 | 10 MIL VAPOR BARRIER                                          | 10 53 00.A12                 | 6" X 6" PREFINISHED ALUMINUM POST WITHO                                       |
| 03 30 00.F06 | COMPRESSIBLE FILLER                                           | 10 33 00.A12                 | INTERNAL DRAINAGE                                                             |
| 03 30 00.G30 | POURED-IN-PLACE CONCRETE SIDEWALK; RE:<br>CIVIL / LANDSCAPE   | 10 53 00.A42                 | PREFINISHED ALUMINUM BENT / BEAM (6" X 6                                      |
| 04 27 00.A01 | 4" X 8" X 16" CMU                                             | 10.50.00.470                 | SIZED AS REQUIRED BY MANUFACTURER)                                            |
| 04 27 00.A03 | 8" X 8" X 16" CMU                                             | 10 53 00.A60                 | DECKING                                                                       |
| 04 27 00.A10 | CMU U-BLOCK                                                   | 10 53 00.B04                 | PREFINISHED ALUMINUM FASCIA                                                   |
| 04 27 00.A15 | 8" X 8" X 16" CMU U-BLOCK                                     | 10 53 00.B13                 | 1/4" THICK EXTRUDED ALUMINUM BRACKET V STAINLESS STEEL SCREWS & NEOPRENE WASH |
| 04 27 00.A16 | 8" X 16" X 16" CMU U-BLOCK                                    | 10 75 00.A00                 | FLAGPOLE                                                                      |
| 04 27 00.G02 | MORTAR NET FULL BED OF MORTAR                                 | 10 82 00.A01                 | PERFORATED METAL SCREEN CLADDING                                              |
| 04 27 00.G03 |                                                               | 11 61 43.A01                 | STAGE CURTAIN TRACK                                                           |
| 04 27 00.G05 | FILL CAVITY AT BOTTOM OF WALL UNDER FLASHING FULL WITH MORTAR | 26 50 00.A00                 | LIGHT FIXTURE; RE: ELECTRICAL                                                 |
| 04 27 00.G06 | FILL CAVITY WITH MORTAR                                       | 26 50 00.A07                 | LIGHT FIXTURE; RE ELECTRICAL; RE: LANDSCA<br>FOR LOCATION                     |
| 04 27 00.G10 | COPPER FABRIC FLASHING                                        | 26 50 00.B00                 |                                                                               |
| 04 27 00.G20 | WEEP HOLES; OMIT MORTAR                                       |                              | ELECTRICAL CONDUIT; RE: ELECTRICAL                                            |
| 04 27 00.H01 | HORIZONTAL MASONRY REINFORCING TIES @ 16" O.C. VERTICAL       | 32 17 13.A01<br>32 31 13.E03 | PRECAST CONCRETE WHEEL STOP INDUSTRIAL SINGLE HORIZONTAL-SLIDE GAT            |
| 04 27 00.H03 | TWO-PIECE MASONRY VENEER BRICK-TIES @ 16" O.C.                |                              | WITH EXTERNAL ROLLER ASSEMBLIES; RE: PLA FOR LEAF WIDTH.                      |
| 04 27 00.H04 | TWO-PIECE MASONRY VENEER BRICK-TIES                           | 32 31 19.A01                 | EXTRUDED ALUMINUM PICKET FENCE                                                |
| 04 27 00.H10 | VERTICAL REINFORCING IN CONCRETE FILLED CELLS                 | 32 31 19.B01                 | EXTRUDED ALUMINUM SINGLE SWING GATE; PLAN FOR LEAF WIDTH                      |
| 04 27 00.M00 | BRICK VENEER                                                  | 32 31 19.B02                 | EXTRUDED ALUMINUM DOUBLE SWING GATI                                           |
| 04 27 00.M01 | SOLDIER COURSE                                                |                              | PLAN FOR LEAF WIDTH                                                           |
| 04 27 00.S01 | PRECAST CONCRETE COPING CAP                                   |                              |                                                                               |
| 04 43 00.A01 | STONE VENEER MASONRY                                          |                              |                                                                               |
| 05 05 23.A02 | STAINLESS STEEL EXPANSION ANCHOR                              |                              |                                                                               |
| 05 12 00.A00 | STRUCTURAL STEEL FRAMING; RE: STRUCTURAL                      |                              |                                                                               |
| 05 12 00.A01 | STEEL COLUMN; RE STRUCTURAL                                   |                              |                                                                               |
| 05 12 00.A02 | STEEL BEAM; RE STRUCTURAL                                     |                              |                                                                               |
| 05 12 00.B00 | STEEL ANGLE; RE: STRUCTURAL                                   |                              |                                                                               |
| 05 12 00.C01 | STEEL PLATE, RE: STRUCTURAL                                   |                              |                                                                               |
| 05 40 00.A02 | 2-1/2" METAL STUDS                                            |                              |                                                                               |
| 05 40 00.A03 | 3-5/8" METAL STUDS                                            |                              |                                                                               |
| 05 40 00 BC3 | 07551 07110 701 014 114 7011 07110 0175                       |                              |                                                                               |