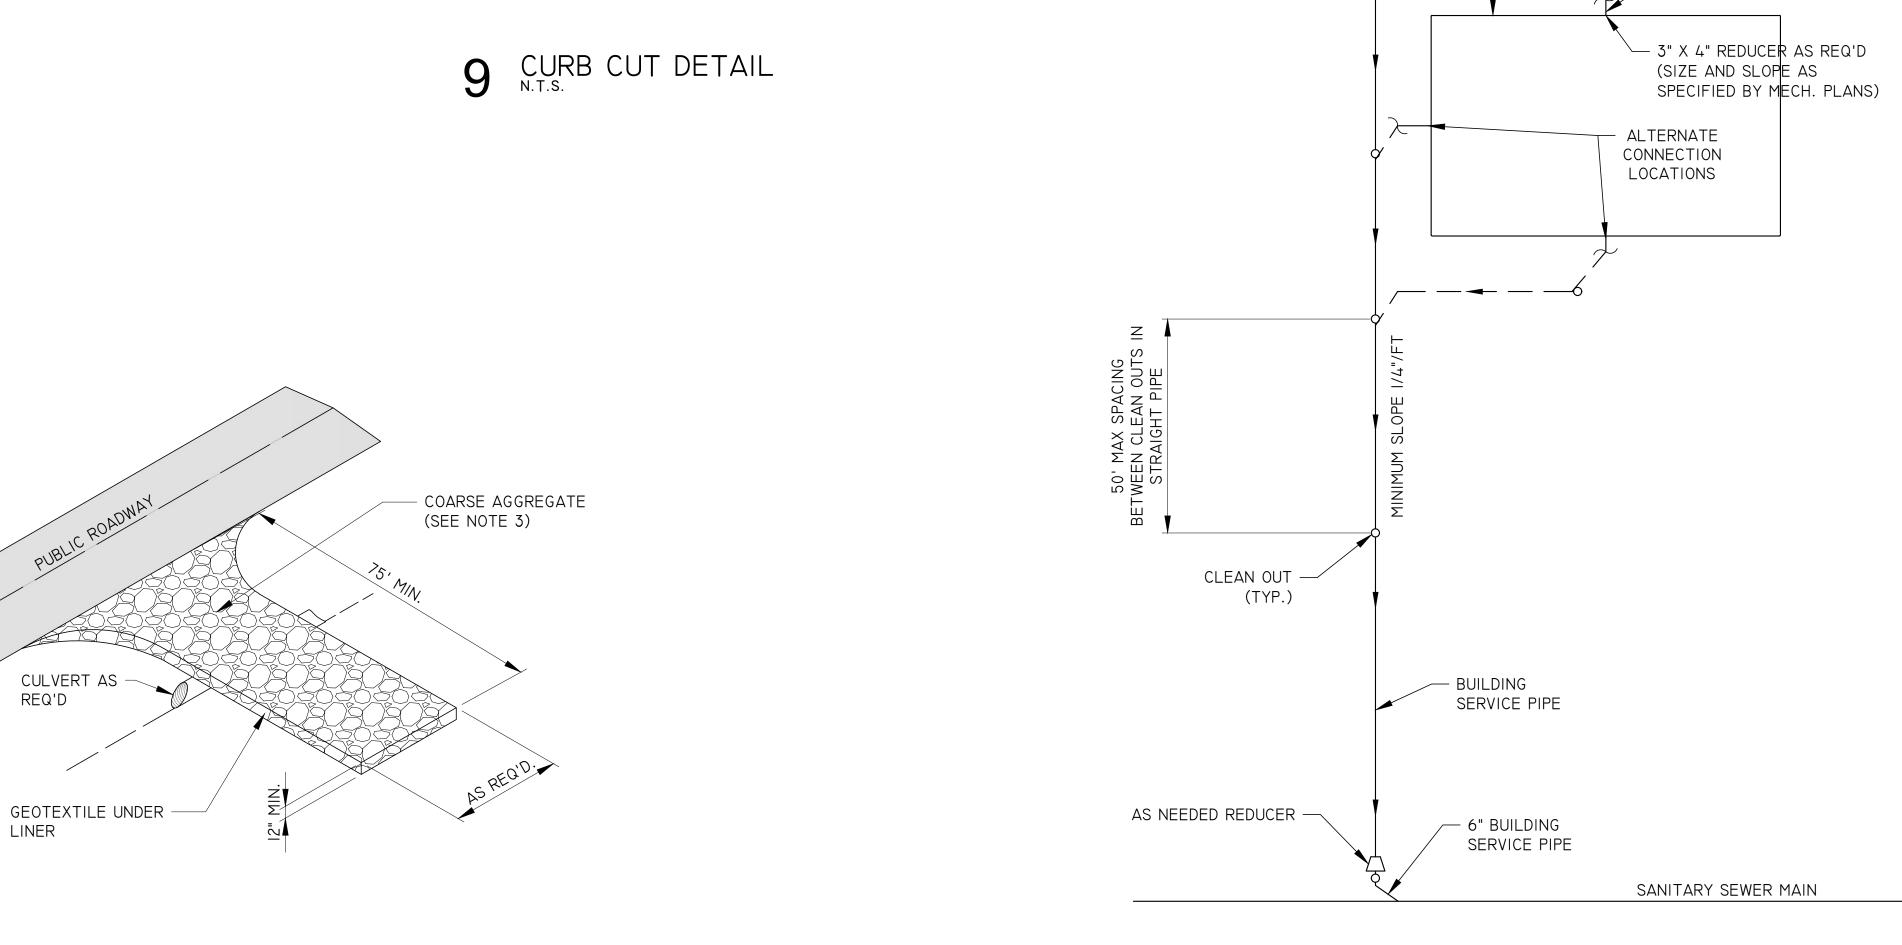

architect any errors, inconsistencies, or omissions discovered. These plans were prepared in this office under our personal supervision, and to the best of our knowledge comply with state and local codes. We will generally

administer construction.

C20-0058 2022-01-19

SCHOOL - UTILITY PLAN

4. A GEOTEXTILE FABRIC UNDERLINER IS REQUIRED. THE GEOTEXTILE FABRIC SHALL BE IN ACCORDANCE WITH SECTION 1019 (TYPE D) OF THE LA DOTD STANDARD SPECIFICATIONS;

TEMPORARY CONSTRUCTION ENTRANCE DETAIL

3. THE STONE SHALL CONFORM TO SECTION 7II (02) (CLASS 2LB) OF THE LA DOTD STANDARD

PAD OR AS DIRECTED BY THE ENGINEER. 2. AGGREGATE THICKNESS SHALL BE INCREASED IF SOIL CONDITIONS DICTATE OR PER THE DIRECTION OF

I. AGGREGATE AREA TO BE REMOVED AND REPLACED WHEN SOIL IS EVIDENT ON THE SURFACE OF THE







/--I/2" DIA. X 24" DEFORMED BAR AT 24" CENTERS FOR ALL PAVEMENT

T (\*) - PAVEMENT

±|/4"

2 1/2"

THICKNESS VARIES

KEYWAY

±1/4"

| |/4"

THICKNESSES

DEFORMED

TIE BARS

24"

LENGTH SPACING

24"

CURB HEIGHT VARIES.

ELEVATIONS.

SEE GRADING PLAN FOR

6X6-W2.9XW2.9 (6 GA.) —

W.W.F. SHEETS

7" PORTLAND CEMENT CONC.

(TO EXTEND 6" BEYOND EDGE OF

GEOTEXTILE FABRIC, CLASS D, NONWOVEN

PAVEMENT (4000 P.S.I.)

CURB/PAVEMENT EDGE)

12" COMPACTED FILL SUB BASE

3/4" CHAMFER

(LIGHT GRAY TO

MATCH PAVING)

-JOINT SEALANT



<u>NOTES</u>

STANDARD DUTY PAVEMENT SECTION

LENGTH COMPUTED

SEE GRADING PLAN FOR

PAVEMENT SLOPE

#4 BARS ON

CENTERS

ALONG THIS LINE

(PARKING AND RECREATION AREAS)

\_5" PORTLAND CEMENT CONC.

(TO EXTEND 6" BEYOND EDGE OF

GEOTEXTILE FABRIC, CLASS D, NONWOVEN

T(\