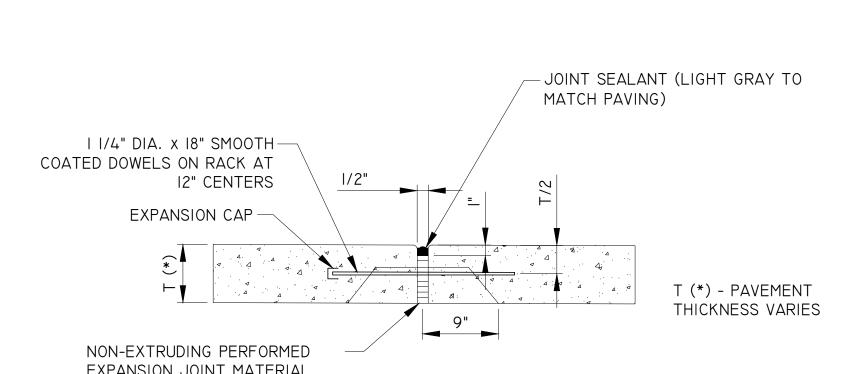

|              | MASTER KEYNOTE LIST                                           |                              | MASTER KEYNOTE LIST                                                           |
|--------------|---------------------------------------------------------------|------------------------------|-------------------------------------------------------------------------------|
| SPEC NUMBER  | KEYNOTE DESCRIPTION                                           | SPEC NUMBER                  | KEYNOTE DESCRIPTION                                                           |
| 03 30 00.A10 | CAST-IN-PLACE CONCRETE FOOTING; RE:                           | 10 53 00.A00                 | PREFABRICATED METAL CANOPY SYSTEM WIT                                         |
|              | STRUCTURAL                                                    | 10 53 00.A11                 | 6" X 6" PREFINISHED ALUMINUM POST WITH<br>INTERNAL DRAINAGE                   |
| 03 30 00.E33 | 10 MIL VAPOR BARRIER                                          | 10 53 00.A12                 | 6" X 6" PREFINISHED ALUMINUM POST WITHO                                       |
| 03 30 00.F06 | COMPRESSIBLE FILLER                                           | 10 33 00.A12                 | INTERNAL DRAINAGE                                                             |
| 03 30 00.G30 | POURED-IN-PLACE CONCRETE SIDEWALK; RE:<br>CIVIL / LANDSCAPE   | 10 53 00.A42                 | PREFINISHED ALUMINUM BENT / BEAM (6" X 6                                      |
| 04 27 00.A01 | 4" X 8" X 16" CMU                                             | 10.50.00.470                 | SIZED AS REQUIRED BY MANUFACTURER)                                            |
| 04 27 00.A03 | 8" X 8" X 16" CMU                                             | 10 53 00.A60                 | DECKING                                                                       |
| 04 27 00.A10 | CMU U-BLOCK                                                   | 10 53 00.B04                 | PREFINISHED ALUMINUM FASCIA                                                   |
| 04 27 00.A15 | 8" X 8" X 16" CMU U-BLOCK                                     | 10 53 00.B13                 | 1/4" THICK EXTRUDED ALUMINUM BRACKET V STAINLESS STEEL SCREWS & NEOPRENE WASH |
| 04 27 00.A16 | 8" X 16" X 16" CMU U-BLOCK                                    | 10 75 00.A00                 | FLAGPOLE                                                                      |
| 04 27 00.G02 | MORTAR NET FULL BED OF MORTAR                                 | 10 82 00.A01                 | PERFORATED METAL SCREEN CLADDING                                              |
| 04 27 00.G03 |                                                               | 11 61 43.A01                 | STAGE CURTAIN TRACK                                                           |
| 04 27 00.G05 | FILL CAVITY AT BOTTOM OF WALL UNDER FLASHING FULL WITH MORTAR | 26 50 00.A00                 | LIGHT FIXTURE; RE: ELECTRICAL                                                 |
| 04 27 00.G06 | FILL CAVITY WITH MORTAR                                       | 26 50 00.A07                 | LIGHT FIXTURE; RE ELECTRICAL; RE: LANDSCA<br>FOR LOCATION                     |
| 04 27 00.G10 | COPPER FABRIC FLASHING                                        | 26 50 00.B00                 |                                                                               |
| 04 27 00.G20 | WEEP HOLES; OMIT MORTAR                                       |                              | ELECTRICAL CONDUIT; RE: ELECTRICAL                                            |
| 04 27 00.H01 | HORIZONTAL MASONRY REINFORCING TIES @ 16" O.C. VERTICAL       | 32 17 13.A01<br>32 31 13.E03 | PRECAST CONCRETE WHEEL STOP INDUSTRIAL SINGLE HORIZONTAL-SLIDE GAT            |
| 04 27 00.H03 | TWO-PIECE MASONRY VENEER BRICK-TIES @ 16" O.C.                |                              | WITH EXTERNAL ROLLER ASSEMBLIES; RE: PLA FOR LEAF WIDTH.                      |
| 04 27 00.H04 | TWO-PIECE MASONRY VENEER BRICK-TIES                           | 32 31 19.A01                 | EXTRUDED ALUMINUM PICKET FENCE                                                |
| 04 27 00.H10 | VERTICAL REINFORCING IN CONCRETE FILLED CELLS                 | 32 31 19.B01                 | EXTRUDED ALUMINUM SINGLE SWING GATE; PLAN FOR LEAF WIDTH                      |
| 04 27 00.M00 | BRICK VENEER                                                  | 32 31 19.B02                 | EXTRUDED ALUMINUM DOUBLE SWING GATI                                           |
| 04 27 00.M01 | SOLDIER COURSE                                                |                              | PLAN FOR LEAF WIDTH                                                           |
| 04 27 00.S01 | PRECAST CONCRETE COPING CAP                                   |                              |                                                                               |
| 04 43 00.A01 | STONE VENEER MASONRY                                          |                              |                                                                               |
| 05 05 23.A02 | STAINLESS STEEL EXPANSION ANCHOR                              |                              |                                                                               |
| 05 12 00.A00 | STRUCTURAL STEEL FRAMING; RE: STRUCTURAL                      |                              |                                                                               |
| 05 12 00.A01 | STEEL COLUMN; RE STRUCTURAL                                   |                              |                                                                               |
| 05 12 00.A02 | STEEL BEAM; RE STRUCTURAL                                     |                              |                                                                               |
| 05 12 00.B00 | STEEL ANGLE; RE: STRUCTURAL                                   |                              |                                                                               |
| 05 12 00.C01 | STEEL PLATE, RE: STRUCTURAL                                   |                              |                                                                               |
| 05 40 00.A02 | 2-1/2" METAL STUDS                                            |                              |                                                                               |
| 05 40 00.A03 | 3-5/8" METAL STUDS                                            |                              |                                                                               |
| 05 40 00 BC3 | 07551 07110 701 014 114 7011 07110 0175                       |                              |                                                                               |