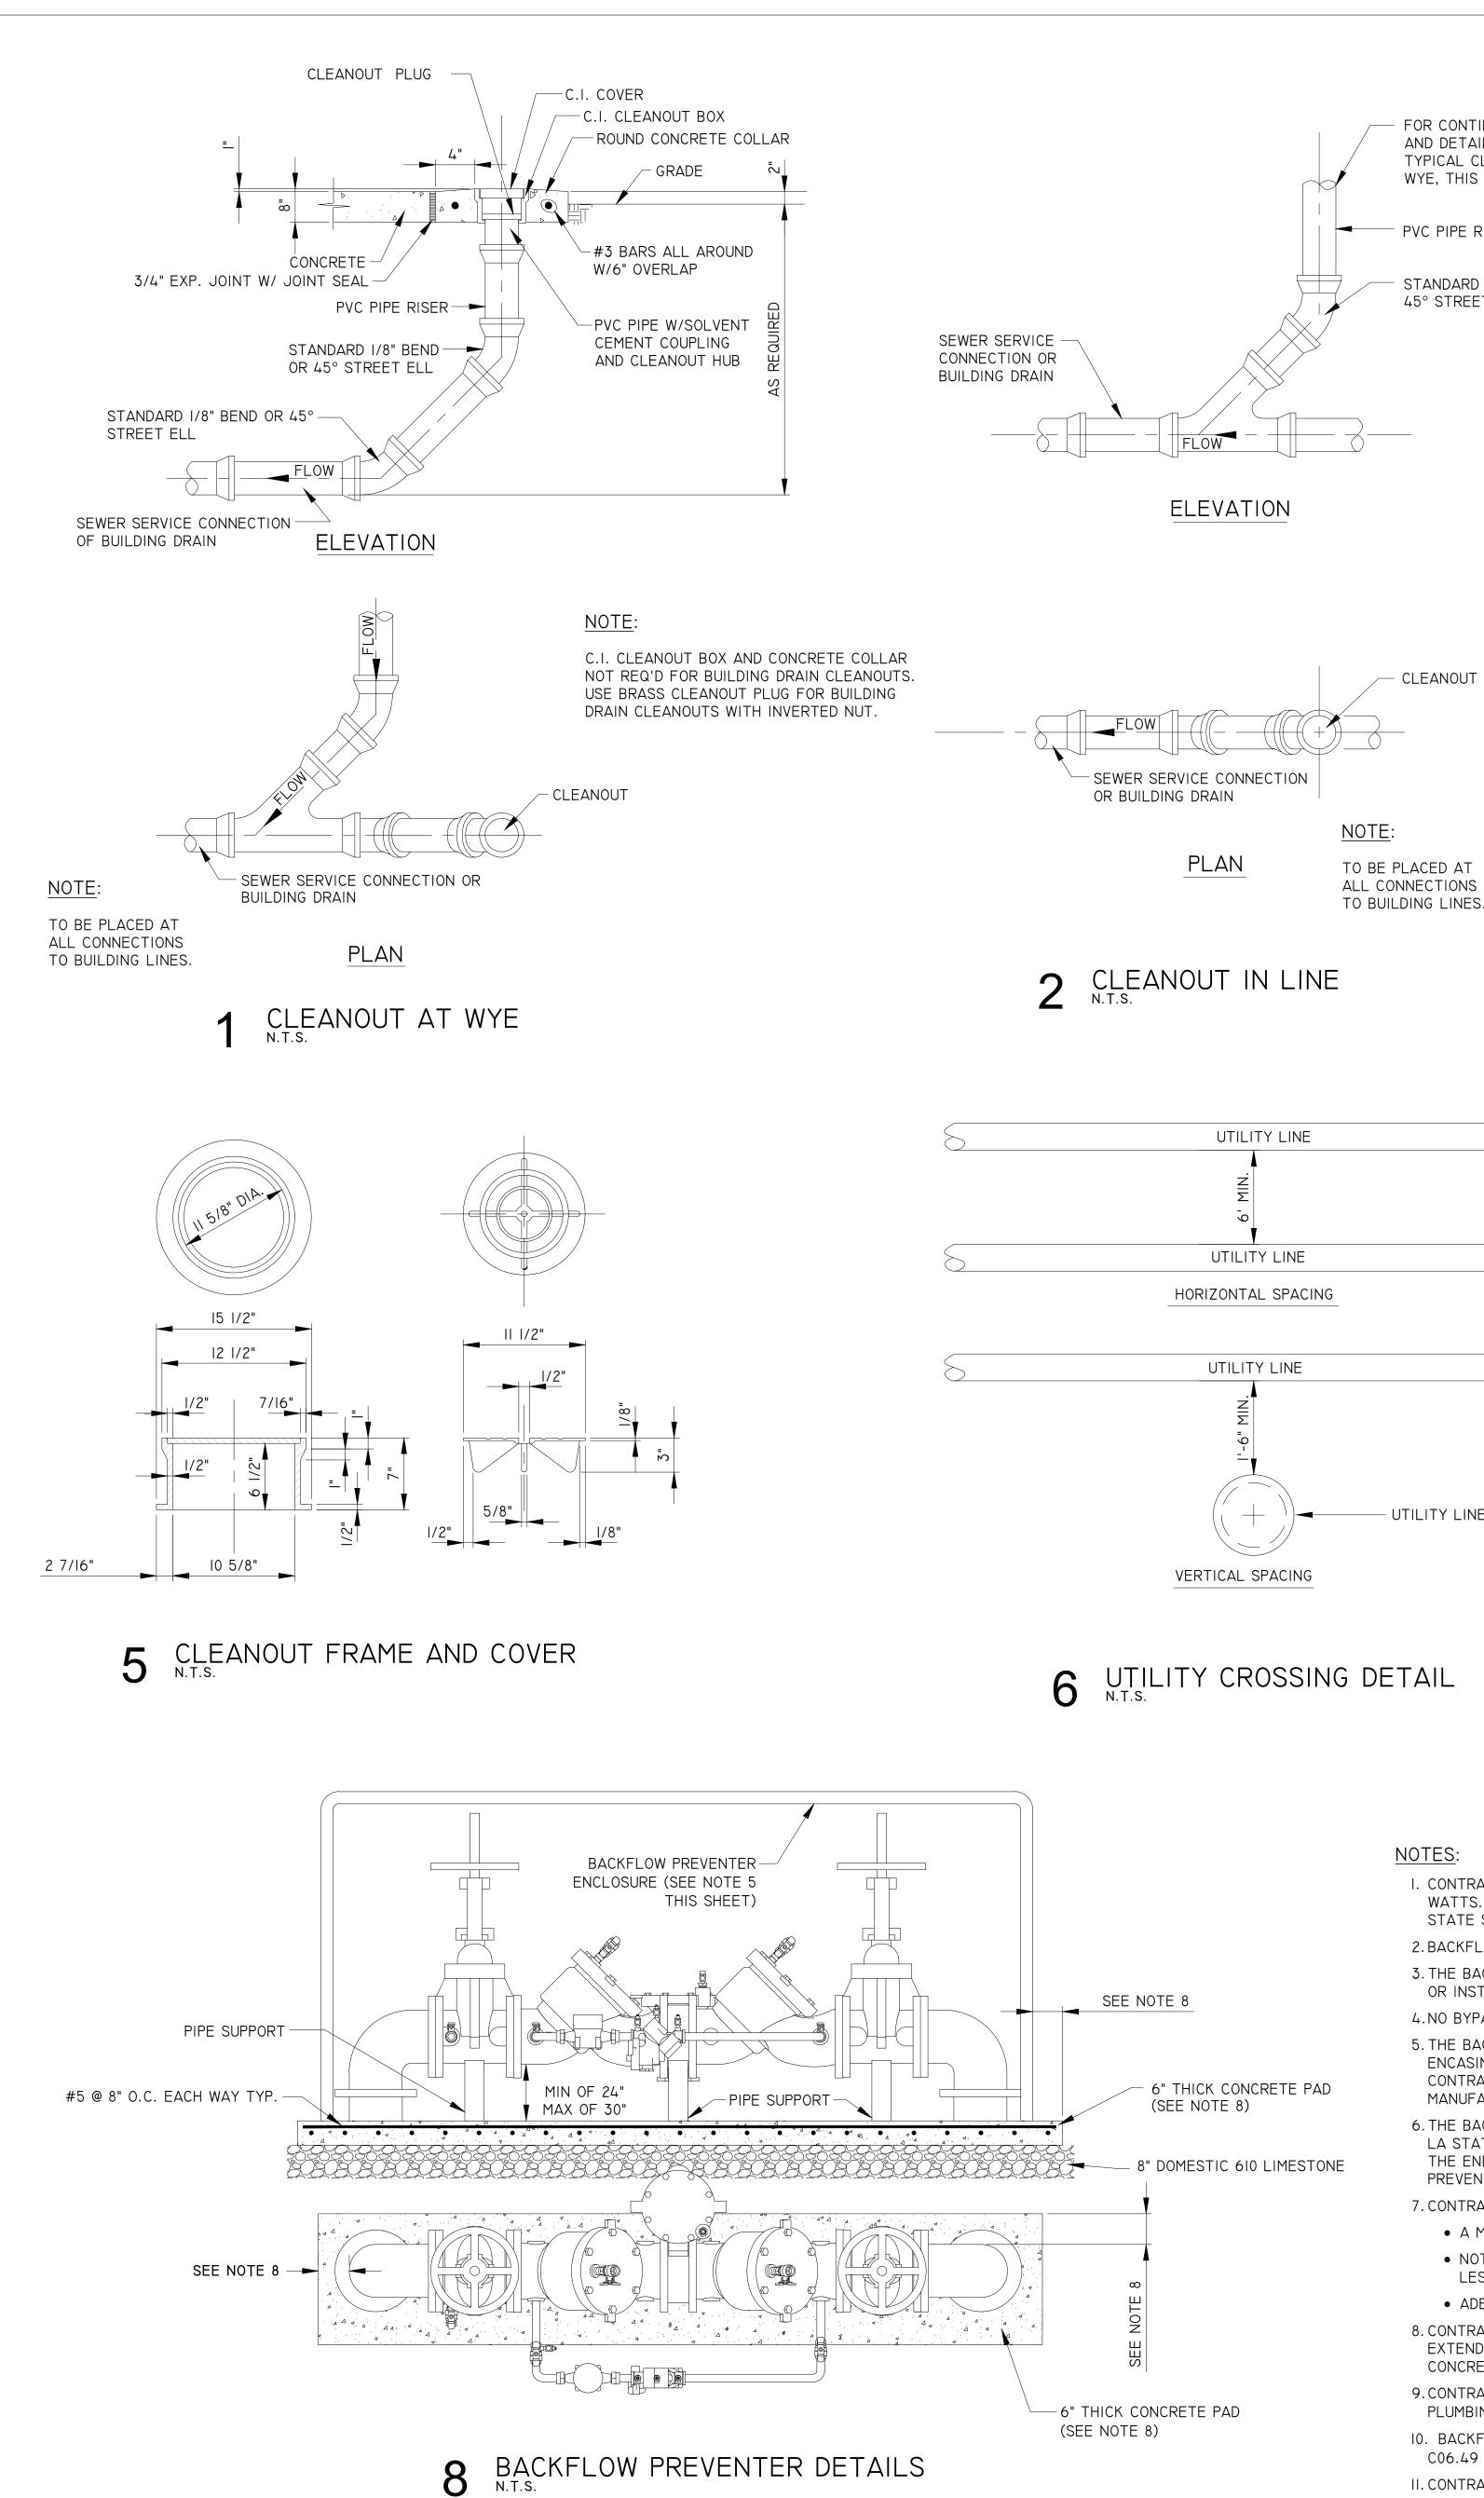

HAS AN ALLOWABLE LATERAL BEARING PRESSURE OF LESS THAN 500 POUNDS PER SQUARE FOOT OR A STANDARD PENETRATION RESISTANCE (A.S.T.M. D-I586) OF LESS THAN 2, CONTRACTOR SHALL PROVIDE AN ALTERNATE THRUST BLOCK DESIGN AND SUBMIT IT TO THE ENGINEER FOR APPROVAL. WHEN PIPELINE WORKING PRESSURE IS IN EXCESS OF 100 PSI, BLOCKING SHALL BE INCREASED PROPORTIONALLY

**S**MCKIM&CREEL

|   | revisions<br>No. Description |  |                |      |   |
|---|------------------------------|--|----------------|------|---|
|   | RHH project #                |  | 66-17<br>C20-0 |      |   |
| į | date                         |  | 2022-0         | 1-19 | 9 |
|   | director review              |  | WBL /          | MBI  | E |
|   |                              |  |                |      |   |

SCHOOL - DETAILS



3 SERVICE CONNECTION

SEWER MAIN -

FOR CONTINUATION

TYPICAL CLEANOUT AT

STANDARD 1/8" BEND OR

AND DETAILS SEE

WYE, THIS SHEET

PVC PIPE RISER

45° STREET ELL

CLEANOUT



7 SEWER AND WATER CROSSING DETAIL

- I. CONTRACTOR SHALL PROVIDE A REDUCED PRESSURE BACKFLOW PREVENTER, SERIES 909RPDA, AS MANUFACTURED BY WATTS. CONTRACTOR SHALL INSTALL BACKFLOW PREVENTER IN FULL ACCORDANCE WITH DHH REGULATIONS, LA
- STATE SANITARY SEWER CODE, AND REQUIREMENTS OF ASCENSION PARISH WATERWORKS DEPARTMENT. 2. BACKFLOW PREVENTER MUST BE PROVIDED WITH TEST COCKS.
- 3. THE BACKFLOW PREVENTER MUST HAVE AN INLET AND OUTLET VALVE. ALL IN-LINE EQUIPMENT SHOULD BE FLANGED
- OR INSTALLED WITH UNION CONNECTIONS TO ALLOW FOR EASY REMOVAL DURING REPAIRS OR TESTING. 4. NO BYPASS INSTALLATIONS OF ANY TYPE WILL BE