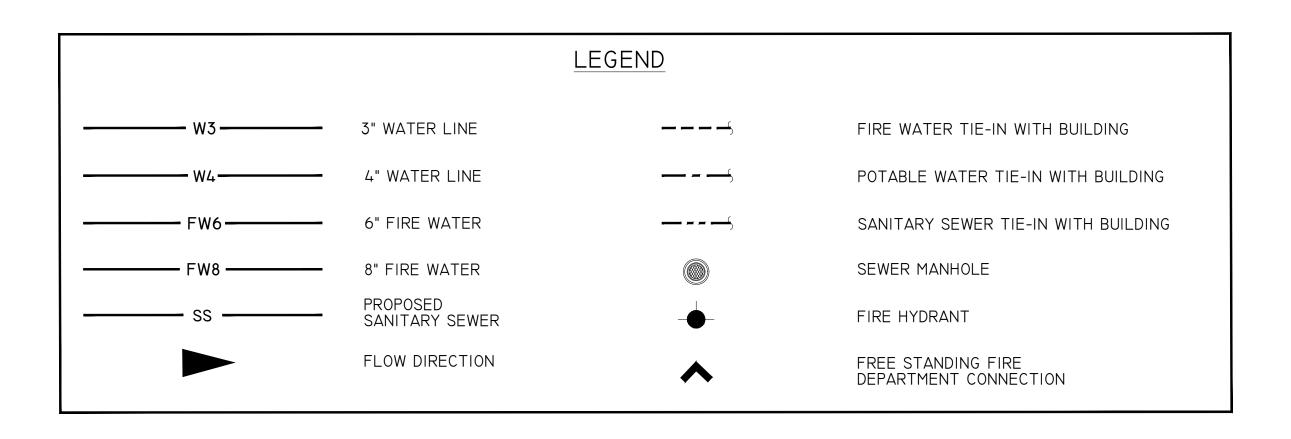

/ domain-dsgn.com



These drawings are the property of RHH ARCHITECTS, APAC + DOMAIN ARCHITECTURE, APAC and are not to be reproduced in whole or in part. They are only to be used for the project and site specifically identified herein. Scales stated hereon are valid on the original drawings only. Contractor shall carefully review all dimensions and conditions shown and report to the architect any errors, inconsistencies, or omissions discovered. These plans were prepared in this office under our personal supervision, and to the best of our knowledge comply with state and local codes. We will generally administer construction.



PHH project # 66-17-20

SCHOOL

 RHH project #
 66-17-20

 DA project #
 C20-0058

 date
 2022-01-19

 director review
 WBL / MBB

SCHOOL - UTILITY PLAN

C07.45



- I. CONTRACTOR SHALL FIELD VERIFY SANITARY SEWER MANHOLES, CATCH BASINS, & VALVE BOX LOCATIONS AND TOP ELEVATIONS. ALL STRUCTURES TO BE FLUSH WITH PAVEMENT OR GROUND SURFACE. ANY ADJUSTMENT RINGS REQUIRED SHALL BE AT NO DIRECT PAY.
- 2. ALL SANITARY SEWER PIPE BETWEEN SANITARY SEWER MANHOLES TO BE 8"Ø @ 0.4%.
  3. CONTRACTOR TO CAP LINE UNLESS ALT I.2 IS SELECTED. IF I.2 IS SELECTED, CONTRACTOR TO TIE LINE INTO
- BUILDING LINE.





RHH ARCHITECTS, APAC 200 government st / ste 100 baton rouge, la 70802 225.383.0002 / rhharchitects.com

DOMAIN ARCHITECTURE 8316 kelwood avenue baton rouge, la 70806 225.216.3770 / domain-dsgn.com



These drawings are the property of RHH ARCHITECTS, APAC + DOMAIN ARCHITECTURE, APAC and are not to be reproduced in whole or in part. They are only to be used