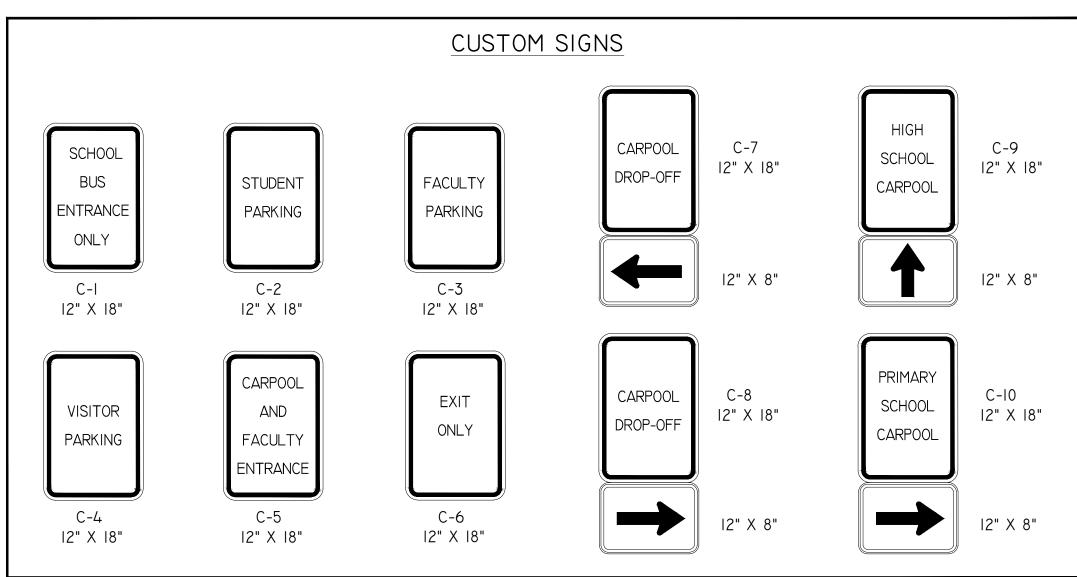

## PRAIRIEVILLE HIGH SCHOOL PACKAGE 1

40070 PARKER ROAD PRAIRIEVILLE, LA 70769

DRAWING VOLUMES MAIN BUILDING - FOOD SERVICE & MEP CENTRAL PLANT

> **ALTERNATES** AMENITIES; RE: A02.10, A02.11 & A11 SHEETS
>
> 16 CLASSROOM WING, FOOD SERVICE EQUIPMENT & GYM BLEACHERS;