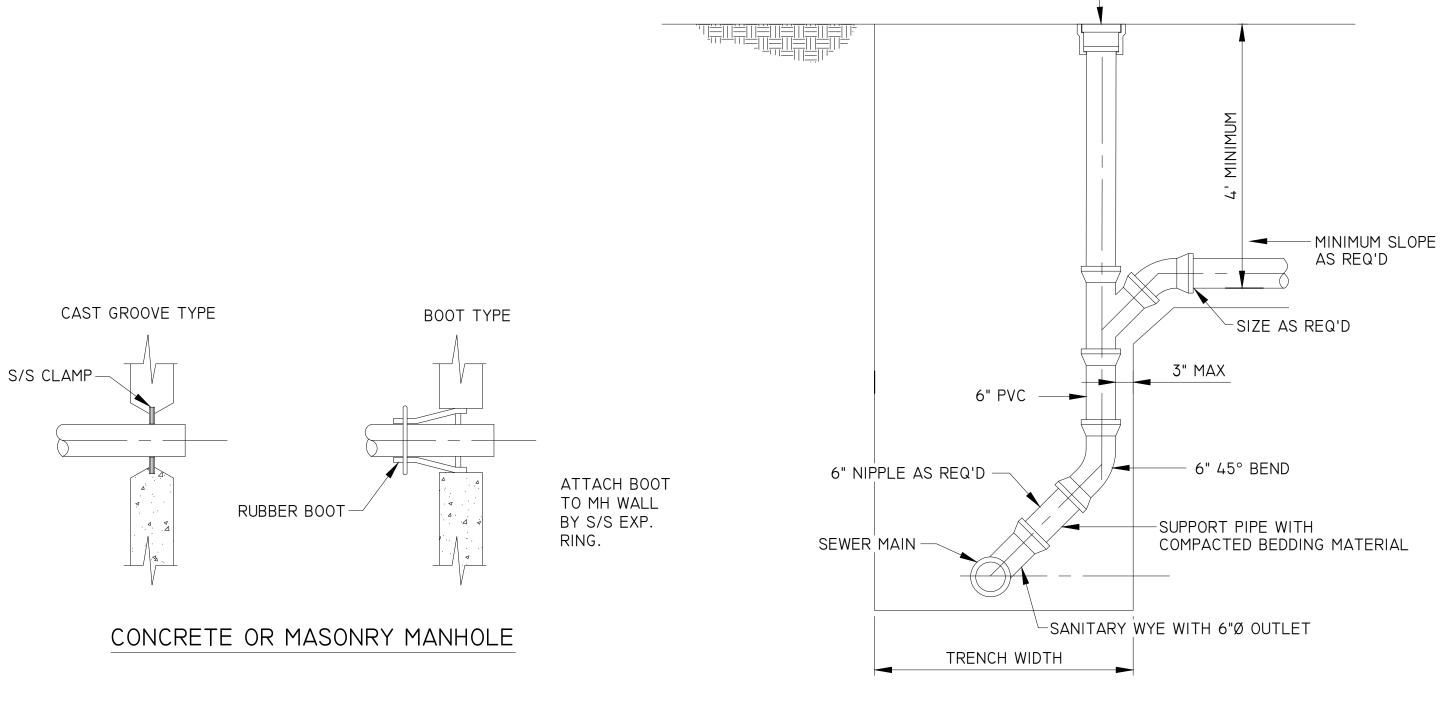

-20

C20-0058

2022-01-19

WBL / MBB

(GRAVITY FLOW SANITARY SEWER & FORCE MAIN PIPE & POOR SOIL CONDITIONS) -OUTSIDE OF PAVEMENT LIMITS

## TRENCH AND BACKFILL ZONE

#### NOTES:

- I. RIVER SAND MAY BE UTILIZED BY CONTRACTOR FOR GRANULAR MATERIAL.
- 2. THIS DETAIL IS ONLY TO BE UTILIZED IN POOR SOIL CONDITIONS OR FOR INSTALLATION OF GRAVITY FLOW SEWER PIPE. THIS SECTION MUST BE APPROVED FOR USE BY THE ENGINEER OR HIS FIELD REPRESENTATIVE PRIOR TO ITS USE IN THE FIELD ACCORDING TO THE BID ITEM PRICES FOR PIPE INSTALLATION IN POOR SOIL CONDITIONS. SHOULD THIS DETAIL NOT BE NEEDED, CONTRACTOR WILL BE PAID ACCORDING BID ITEM PRICES FOR PIPE INSTALLATION IN TYPICAL SOIL CONDITIONS.



## 5 PRECAST CONCRETE MANHOLE



(WITHIN PAVEMENT) - GRAVITY & FORCE MAIN PIPING

2 TRENCH AND BACKFILL ZONE



3 PIPE CONNECTION DETAILS

4 SANITARY SEWER STACK CONNECTION

6" FITTING CLEANOUT ADAPTER

WITH THREADED PLUG

TO BE PLACED AT ALL SERVICE LINE CONNECTIONS



8 MANHOLE JOINT DETAIL



## NOTES:

1 1/2"

NO.3 BARS ON A 6" -

CENTER 2 I/2" FROM BOTTOM

CONCRETE PAVEMENT

I. ALL CONCRETE USED FOR MANHOLE COMPONENTS SHALL BE 4000 P.S.I. MIN. STRENGTH AT 28 DAYS. UNLESS OTHERWISE

NOTE:

ASPHALT PAVEMENT OR

UNPAVED AREA

INVERT TO BE FORMED SMOOTH AND UNIFORM TO

THE PIPE DIAMETER ACROSS THE MANHOLE.

NOTED, USE CALCAREOUS (LIMESTONE AND DOLOMITE) COARSE AGGREGATE ONLY. 2. MANHOLES SHALL BE VACUUM TESTED IMMEDIATELY AFTER ASSEMBLY OF MANHOLE AND CONNECTING PIPES AND BEFORE

SHALLOW MANHOLE

LOAD PLUS IMPACT TRAFFIC LOADS.

- ANY BACKFILL IS PLACED AROUND MANHOLE. SEE SPECIFICATIONS FOR TEST