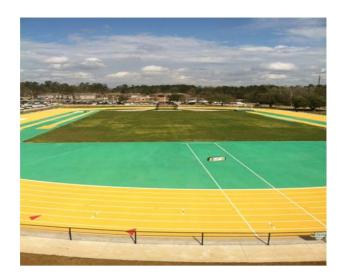

## **PROJECT NOTES**

This project consists of a 35,000 s.f. new addition, a new NCAA regulation track and field, and a renovation to the existing Kinesiology and Health Studies Building.

This project was awarded the 2012 AIA Baton Rouge Gold Rose Award for Design Excellence and has made a beautiful and functional addition to the SELU campus.