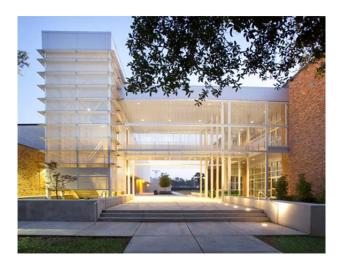

## Southeastern Louisiana University Kinesiology & Health Studies Building

## **PROJECT NOTES**

This project consists of a 35,000 s.f. new addition, a new NCAA regulation track and field, and a renovation to the existing Kinesiology and Health Studies Building.

This project was awarded the 2012 AIA Baton Rouge Gold Rose Award for Design Excellence and has made a beautiful and functional addition to the SELU campus.